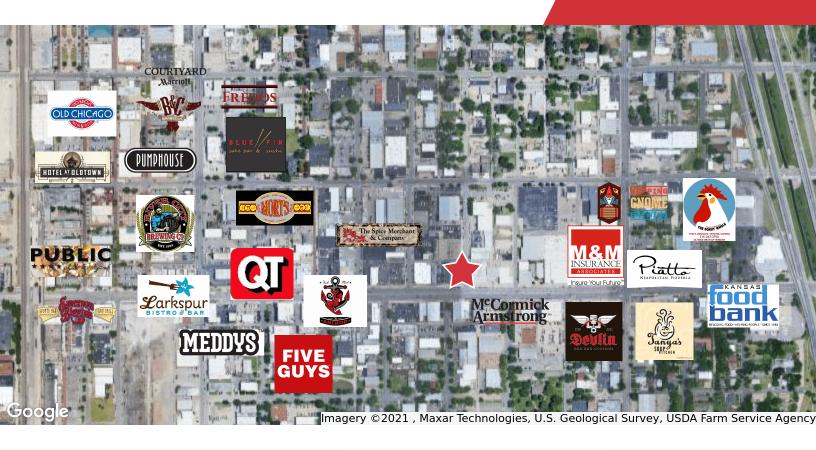

#### **Property Description**

Located in the Douglas Design District, a diverse & eclectic community of business, retail & residential neighborhoods with over 100 business members, including over 40 home & design businesses.

Has excellent access to transportation, in close proximity to I-135 and Kellogg.