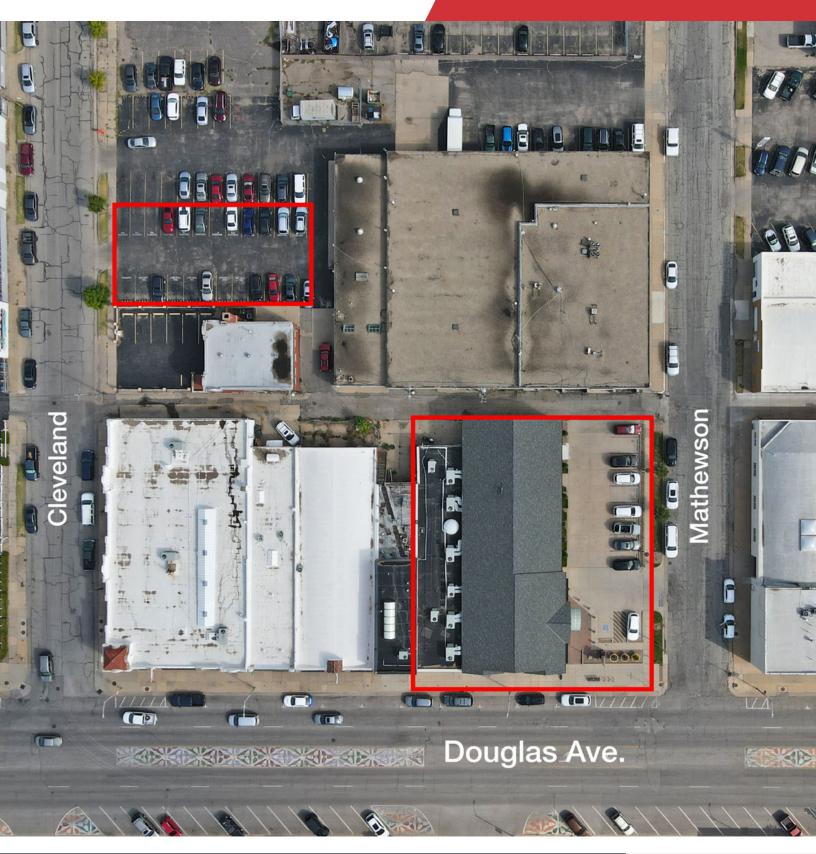

## Parking Aerial View

Available Parking
Douglas Design District

#### **Property Highlights**

- · Douglas Avenue tenant signage available
- · Reserved employee and visitor parking spaces
- · 16' ceiling heights
- · Lease Type: Full Service \$18.50/SF
- Neighboring businesses include Spice Merchant, The Anchor, GLMV Architects, The Greteman Group, Tanya's Soup Kitchen, and Central Standard Brewing
- Steps away from Old Town and the Central Business District