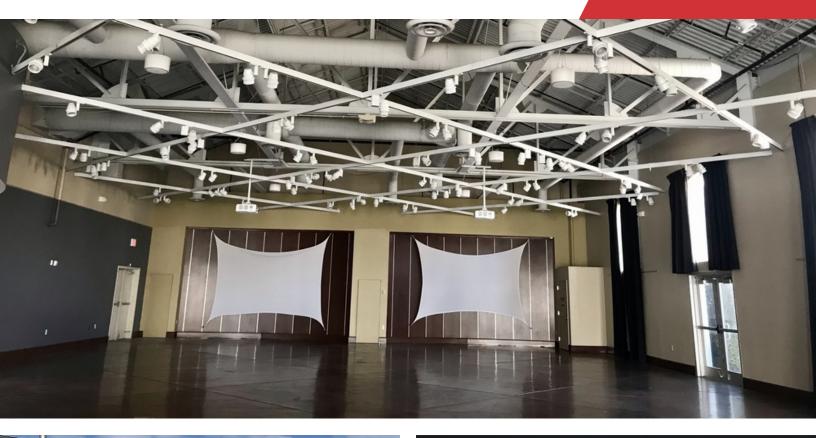

## For Lease | 1,240 SF

Office Space

Douglas Design District

#### **Property Highlights**

- · Douglas Avenue tenant signage available
- · Reserved employee and visitor parking spaces
- · 16' ceiling heights
- · Lease Type: Full Service \$18.50/SF
- Neighboring businesses include Spice Merchant, The Anchor, GLMV Architects, The Greteman Group, Tanya's Soup Kitchen, and Central Standard Brewing
- Steps away from Old Town and the Central Business District