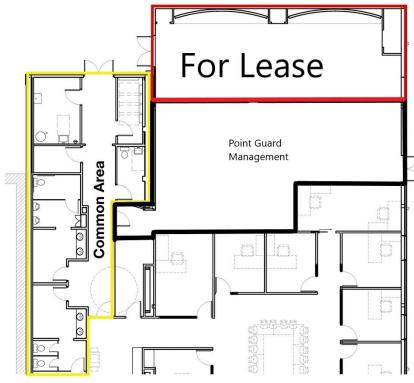

### For Lease Retail Map & Floor Plan

## For Lease | 1,240 SF

Office Space

Douglas Design District