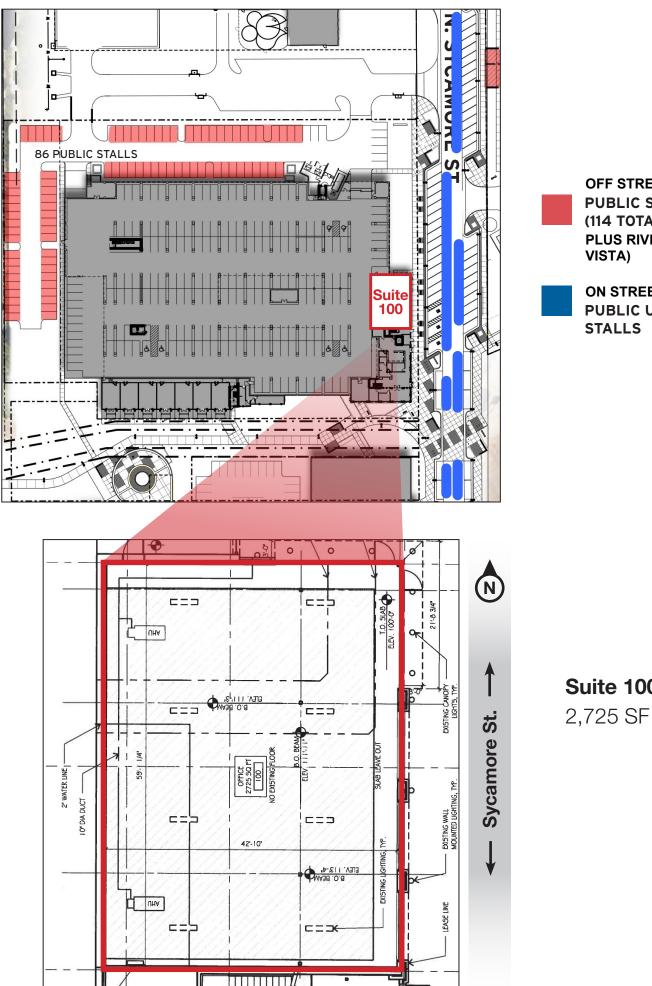

**OFF STREET PUBLIC STALLS** (114 TOTAL **PLUS RIVER** VISTA)

**ON STREET PUBLIC USE STALLS** 

Suite 100