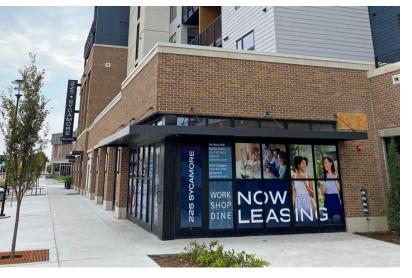

## For Sale

Delano Retail Space 1,400 - 2,725 SF

# 225 N. Sycamore St.

Wichita, Kansas 67203

### **Property Highlights**

- Delano Retail Space Available April 2021
  Suite 100: 1,400 2,725 SF
- Ground floor of the brand-new 225 Sycamore Luxury Apartments
- Neighbors Include: Hutton Construction, River Vista Apartments (200 Units), Home2 Suites by Hilton (95 Rooms), and Advanced Learning Library
- Blade Signage Available
- Adjacent to Chisolm Trail Parkway and Delano Greenway Improvements
- Garage & Street Parking Available
- Lease Rate: \$18.00 \$20.00 PSF, NNN