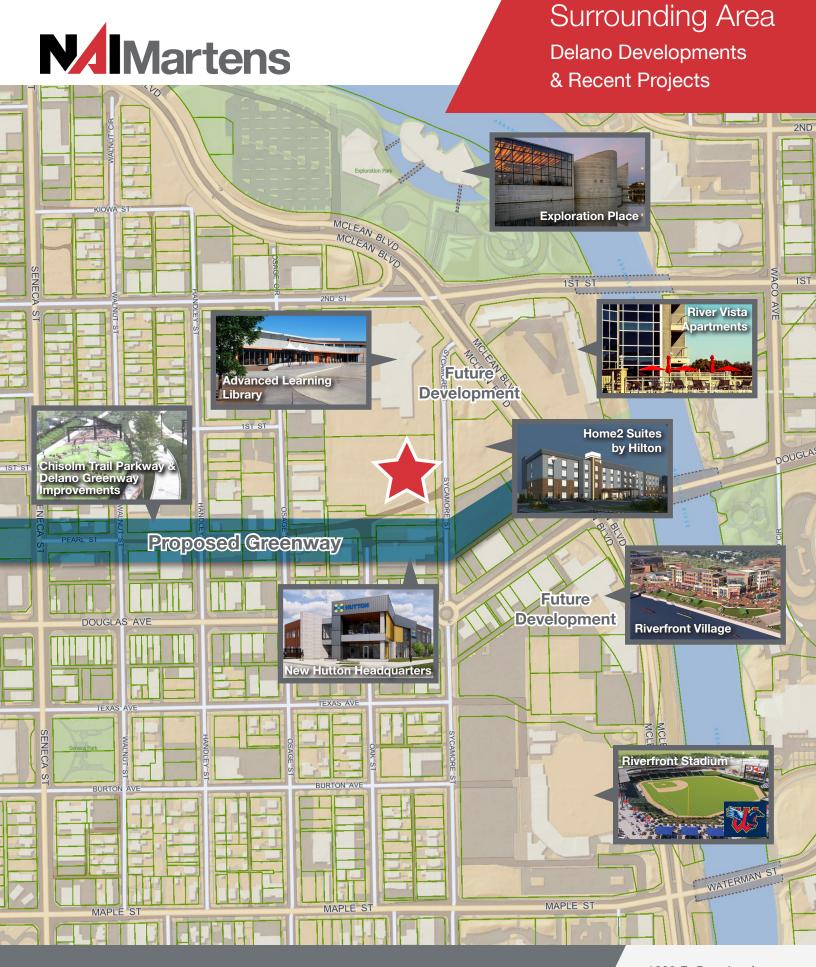

#### **Delano District**

Delano was identified as a key piece of Project Downtown: The Master Plan for Wichita, and has seen tremendous investment in the area in the past couple of years. The new construction in Delano began around 2017 with the Advanced Learning Library and the River Vista Apartments.

Another key piece to the growth of Delano was completed in spring of 2020 - the new \$75-million minor league baseball stadium. Riverfront Stadium is home to the Wichita Wind Surge.

In addition to the numerous commercial projects happening in Delano, also part of the project are planned public greenways to improve walkability.