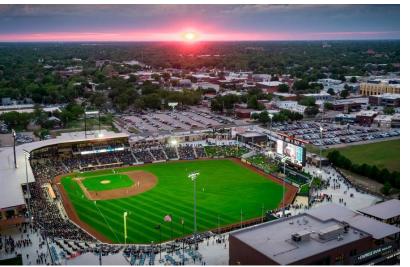

Another key piece to the growth of Delano was completed in spring of 2020 - the new \$75-million minor league baseball stadium. Riverfront Stadium is home to the Wichita Wind Surge.

In addition to the numerous commercial projects happening in Delano, also part of the project are planned public greenways to improve walkability.