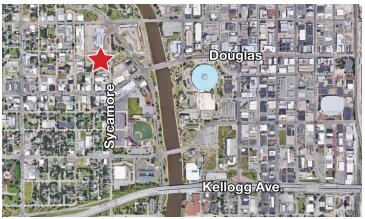

#### **Delano District**

Delano was identified as a key piece of Project Downtown: The Master Plan for Wichita, and has seen tremendous investment in the area in the past couple of years. The new construction in Delano began around 2017 with the Advanced Learning Library and the River Vista Apartments.

Another key piece to the growth of Delano was completed in spring of 2020 - the new \$75-million minor league baseball stadium. Riverfront Stadium is home to the Wichita Wind Surge.

In addition to the numerous commercial projects happening in Delano, also part of the project are planned public greenways to improve walkability.