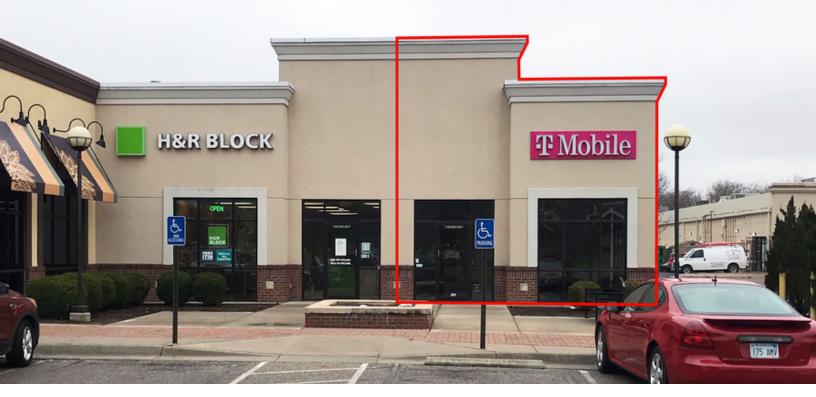

## Former Sprint/T-Mobile Store 3337 E. Central Wichita, KS 67208

## **Property Highlights**

- Former Sprint/T-Mobile store space
  Suite 107: 1,460 SF
- Located at Central & Hillside across from Wesley
  Medical Center
- Traffic Count: 34,563 VPD at Central & Hillside
- Neighbors Include: Panera, H&R Block, Starbucks, Chipotle, McDonalds, Jimmy Johns, Pizza Hut, Walgreens and Hog Wild
- Lease Rate: \$17.50/SF \$15.00/SF, NNN
  Estimated NNN's \$6.20/SF