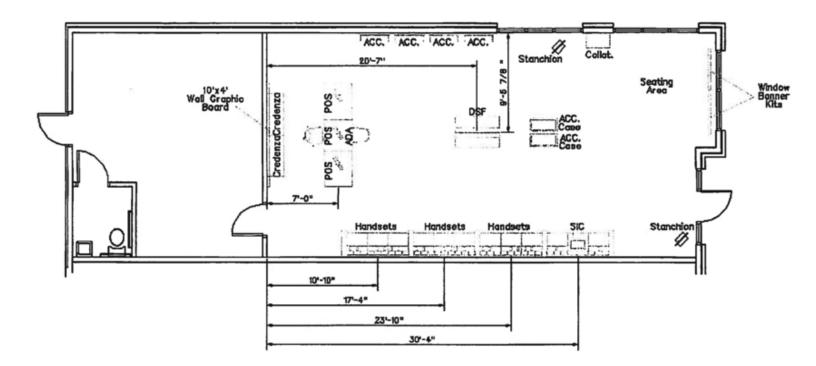

## For Lease

Retail Space Available 1,460 SF | \$15.00 SF/yr

## **Property Highlights**

- Former Sprint/T-Mobile store space
  Suite 107: 1,460 SF
- Located at Central & Hillside across from Wesley
  Medical Center
- Traffic Count: 34,563 VPD at Central & Hillside
- Neighbors Include: Panera, H&R Block, Starbucks, Chipotle, McDonalds, Jimmy Johns, Pizza Hut, Walgreens and Hog Wild
- Lease Rate: \$17.50/SF \$15.00/SF, NNN
  Estimated NNN's \$6.20/SF