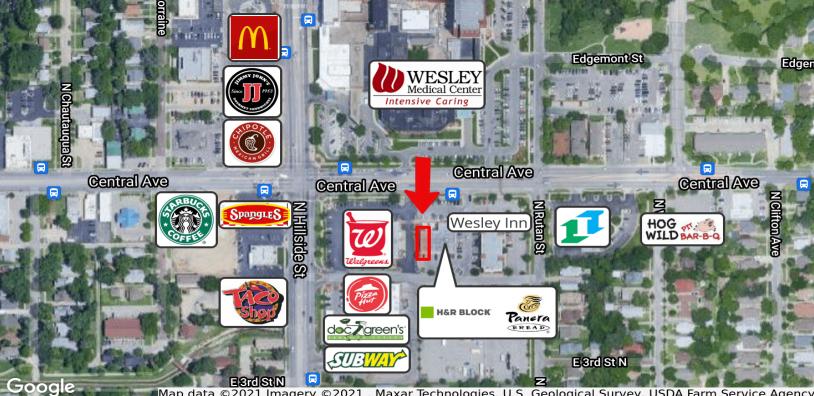

## **Property Highlights**

- Former Sprint/T-Mobile store space
  Suite 107: 1,460 SF
- Located at Central & Hillside across from Wesley
  Medical Center
- Traffic Count: 34,563 VPD at Central & Hillside
- Neighbors Include: Panera, H&R Block, Starbucks, Chipotle, McDonalds, Jimmy Johns, Pizza Hut, Walgreens and Hog Wild
- Lease Rate: \$17.50/SF \$15.00/SF, NNN
  Estimated NNN's \$6.20/SF

For Lease **Retail Space Available** 1,460 SF | \$15.00 SF/yr

Map data ©2021 Imagery ©2021 , Maxar Technologies, U.S. Geological Survey, USDA Farm Service Agency

pendently Owned and Operated. The information contained herein was obtained from sou pany makes no guarantees, warranties or representations as to the completeness or erty is submitted subject to errors, omissions, change of price or conditions prior to sale or nable, nowever, NAI Martens of. The presentation of this awal without notice. 1330 E. Douglas Ave. Wichita, KS 67214 316 262 0000 tel naimartens.com