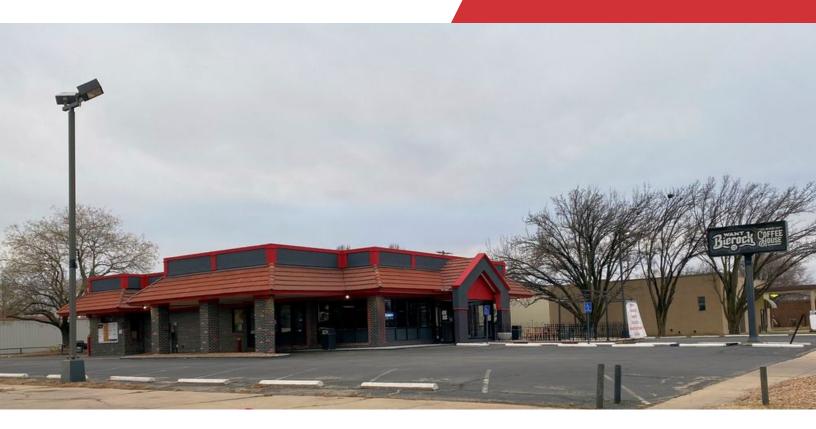

Freestanding Restaurant 2,936 SF



# 2615 W. 13th St.

Wichita, Kansas 67203

#### **Property Highlights**

- 2,936 SF freestanding restaurant with drive-through & canopy, and 1,320 SF basement level
- · Located on 13th St. just west of Meridian Ave.
- · Prominent signage
- 50 Parking spaces
- · Zoned: Limited Commercial
- Lot Size: 33,217 SF (140' x 236')
- Strong traffic counts: Approx. 20,000 VPD at 13th & Meridian
- Neighbors include: Ace Hardware, Copper Oven Cafe & Bakery, Johnson's Garden Center, Pet Haven and Dollar General
- Sale Price: \$330.000



| 1st Floor      | 2,936 SF |
|----------------|----------|
| Basement Level | 1,320 SF |

For More Information

Patrick Ahern, SIOR, CCIM

O: 316 847 4914 pahern@naimartens.com



Freestanding Restaurant 2,936 SF







Freestanding Restaurant 2,936 SF







Freestanding Restaurant 2,936 SF