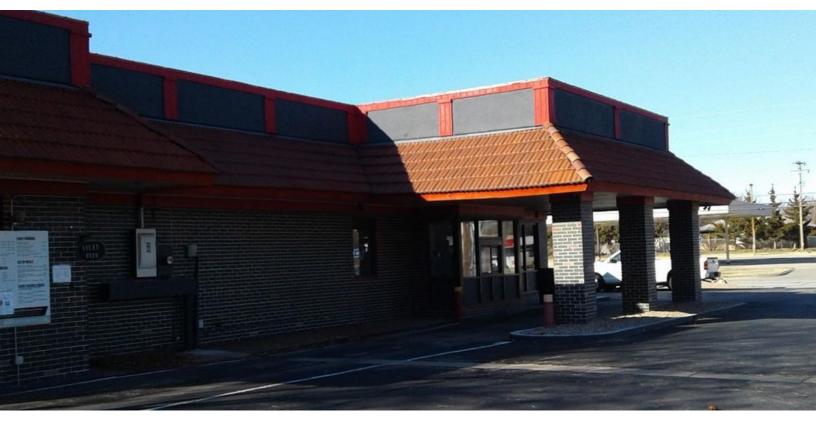

Freestanding Restaurant 2,936 SF



# 2615 W. 13th St.

Wichita, Kansas 67203

#### **Property Highlights**

- 2,936 SF freestanding restaurant with drive-through & canopy, and 1,320 SF basement level
- · Located on 13th St. just west of Meridian Ave.
- · Prominent signage
- 50 Parking spaces
- · Zoned: Limited Commercial
- Lot Size: 33,217 SF (140' x 236')
- Strong traffic counts: Approx. 20,000 VPD at 13th & Meridian
- Neighbors include: Ace Hardware, Copper Oven Cafe & Bakery, Johnson's Garden Center, Pet Haven and Dollar General
- Sale Price: \$330.000



| 1st Floor      | 2,936 SF |
|----------------|----------|
| Basement Level | 1,320 SF |

For More Information

Patrick Ahern, SIOR, CCIM

O: 316 847 4914 pahern@naimartens.com



Freestanding Restaurant 2,936 SF







Freestanding Restaurant 2,936 SF







Freestanding Restaurant 2,936 SF