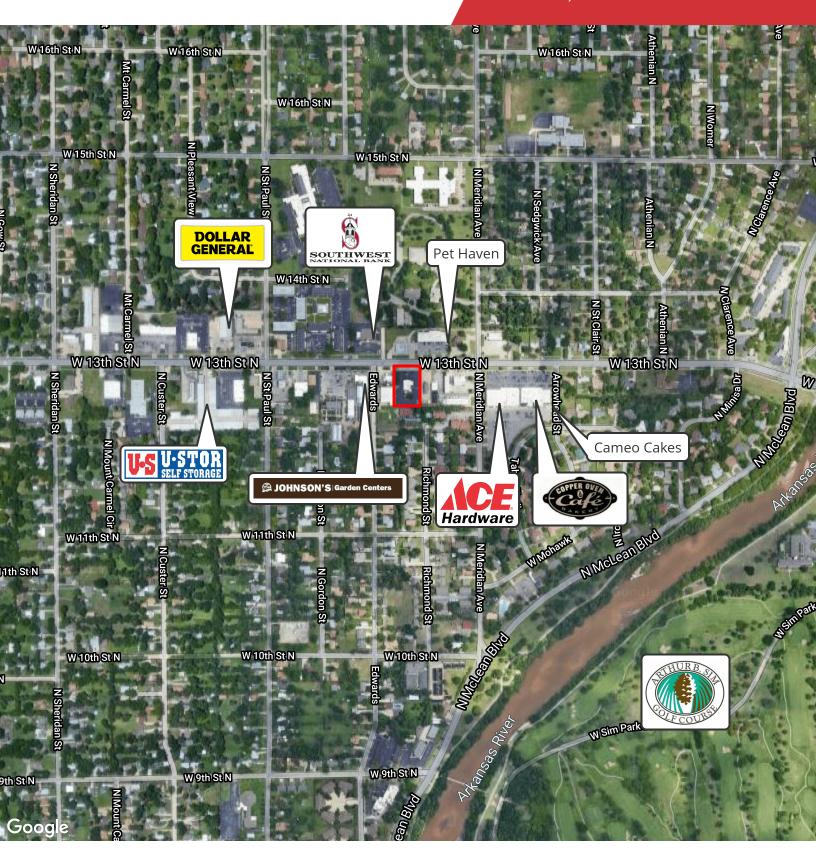

#### **Property Highlights**

- 2,936 SF freestanding restaurant with drive-through & canopy, and 1,320 SF basement level
- · Located on 13th St. just west of Meridian Ave.
- · Prominent signage
- 50 Parking spaces
- · Zoned: Limited Commercial
- Lot Size: 33,217 SF (140' x 236')
- Strong traffic counts: Approx. 20,000 VPD at 13th & Meridian
- Neighbors include: Ace Hardware, Copper Oven Cafe & Bakery, Johnson's Garden Center, Pet Haven and Dollar General
- Sale Price: \$330.000