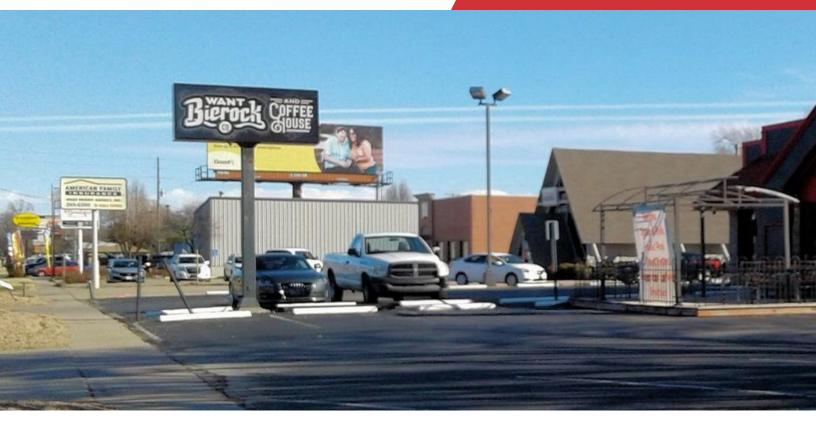

Freestanding Restaurant 2,936 SF

#### **Property Highlights**

- 2,936 SF freestanding restaurant with drive-through & canopy, and 1,320 SF basement level
- · Located on 13th St. just west of Meridian Ave.
- · Prominent signage
- 50 Parking spaces
- · Zoned: Limited Commercial
- Lot Size: 33,217 SF (140' x 236')
- Strong traffic counts: Approx. 20,000 VPD at 13th & Meridian
- Neighbors include: Ace Hardware, Copper Oven Cafe & Bakery, Johnson's Garden Center, Pet Haven and Dollar General
- Sale Price: \$330.000