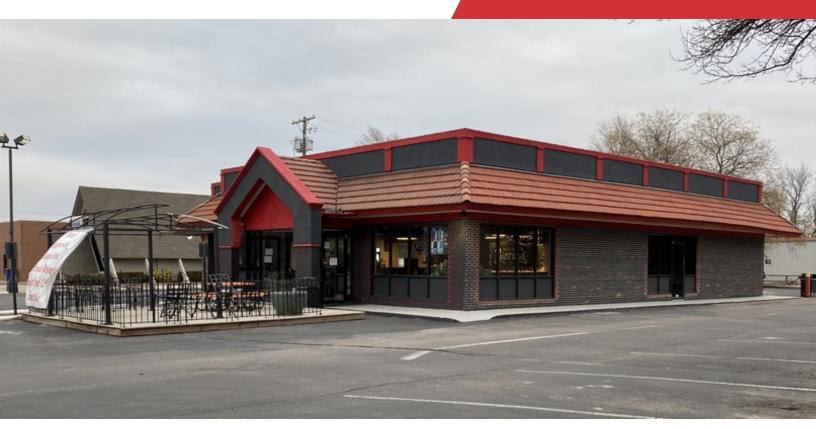

Freestanding Restaurant 2,936 SF

#### **Property Highlights**

- 2,936 SF freestanding restaurant with drive-through & canopy, and 1,320 SF basement level
- · Located on 13th St. just west of Meridian Ave.
- · Prominent signage
- 50 Parking spaces
- · Zoned: Limited Commercial
- Lot Size: 33,217 SF (140' x 236')
- Strong traffic counts: Approx. 20,000 VPD at 13th & Meridian
- Neighbors include: Ace Hardware, Copper Oven Cafe & Bakery, Johnson's Garden Center, Pet Haven and Dollar General
- Sale Price: \$330.000