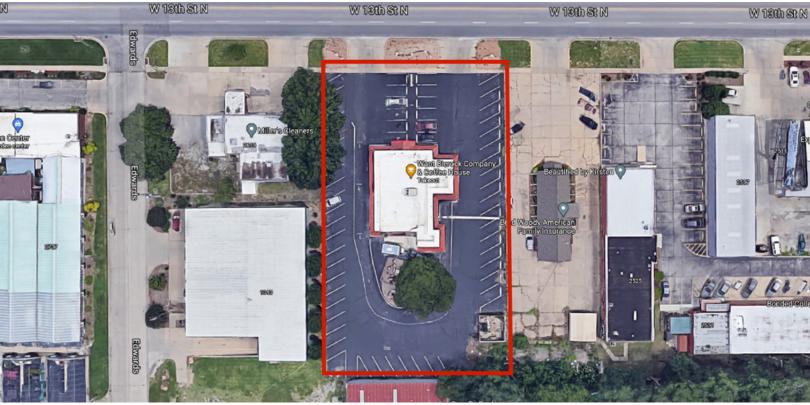

#### **Property Highlights**

- 2,936 SF freestanding restaurant with drive-through & canopy, and 1,320 SF basement level
- · Located on 13th St. just west of Meridian Ave.
- · Prominent signage
- 50 Parking spaces
- · Zoned: Limited Commercial
- Lot Size: 33,217 SF (140' x 236')
- Strong traffic counts: Approx. 20,000 VPD at 13th & Meridian
- Neighbors include: Ace Hardware, Copper Oven Cafe & Bakery, Johnson's Garden Center, Pet Haven and Dollar General
- Sale Price: \$330.000