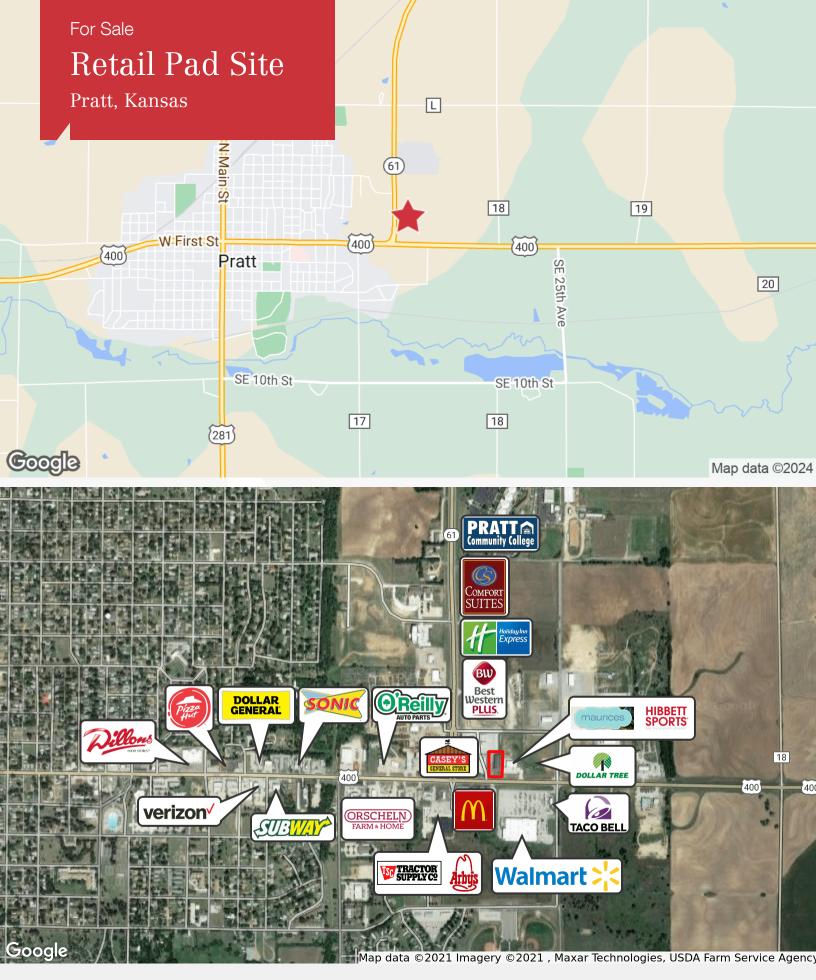

## 1906 E. 1st St. Pratt, KS

Directly off of Hwy. 54/400

## **Property Highlights**

- 1.12 Acres
- 48.984 SF Site
- · Zoning: CS Highway Service District
- · Located directly off of Hwy. 54/400 in Pratt
- Half mile from Pratt Community College (Total Enrollment: 1,383)
- Next to Casey's and near several national restaurants
- Other Area Users: Walmart Supercenter, Dollar Tree, Taco Bell, McDonald's, Arby's, Hibbett Sports, Tractor Supply Co. and **Orscheln Farm & Home**
- Real Estate Taxes (2020): \$22,750.44
- Sale Price Reduced: \$825,000 \$750,000