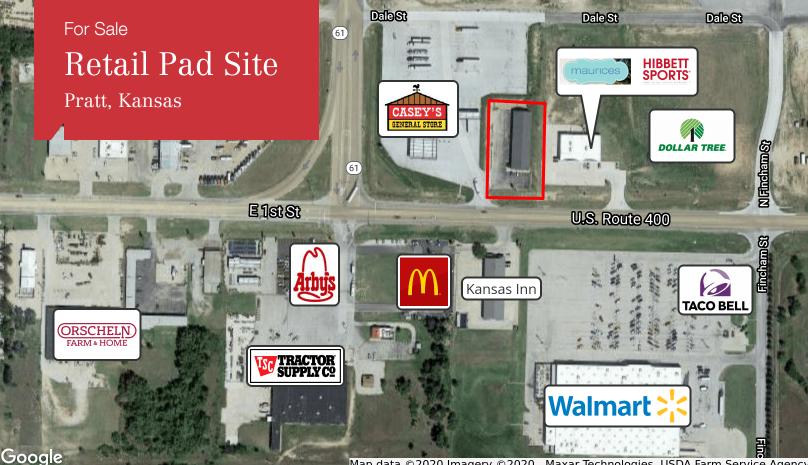

## 1906 E. 1st St. Pratt, KS

Directly off of Hwy. 54/400

## **Property Highlights**

- 1.12 Acres
- 48.984 SF Site
- · Zoning: CS Highway Service District
- · Located directly off of Hwy. 54/400 in Pratt
- Half mile from Pratt Community College (Total Enrollment: 1,383)
- Next to Casey's and near several national restaurants
- Other Area Users: Walmart Supercenter, Dollar Tree, Taco Bell, McDonald's, Arby's, Hibbett Sports, Tractor Supply Co. and **Orscheln Farm & Home**
- Real Estate Taxes (2020): \$22,750.44
- Sale Price Reduced: \$825,000 \$750,000