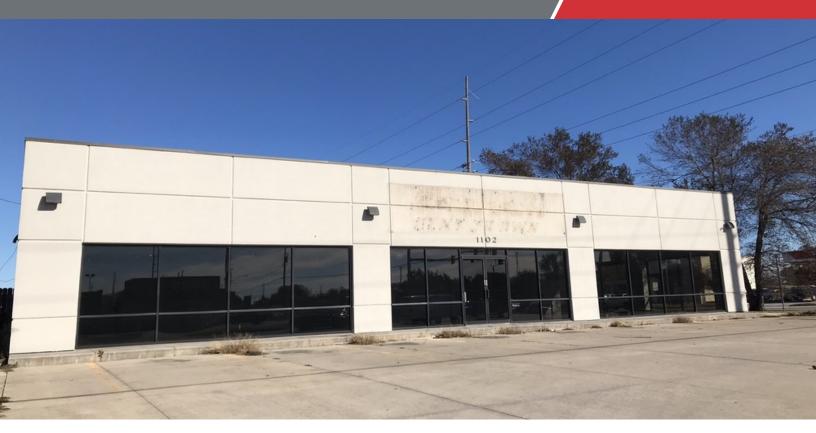

### Former T-Mobile

1102 W. Pawnee St. Wichita, Kansas 67213

#### **Property Highlights**

• 4,472 SF free-standing retail building

Hard corner location at Pawnee & Seneca

• 21,391 VPD at Pawnee & Seneca

Site Area: 0.27 acres

· Year Built: 2001

Lease Rate: \$19/SF (NNN)