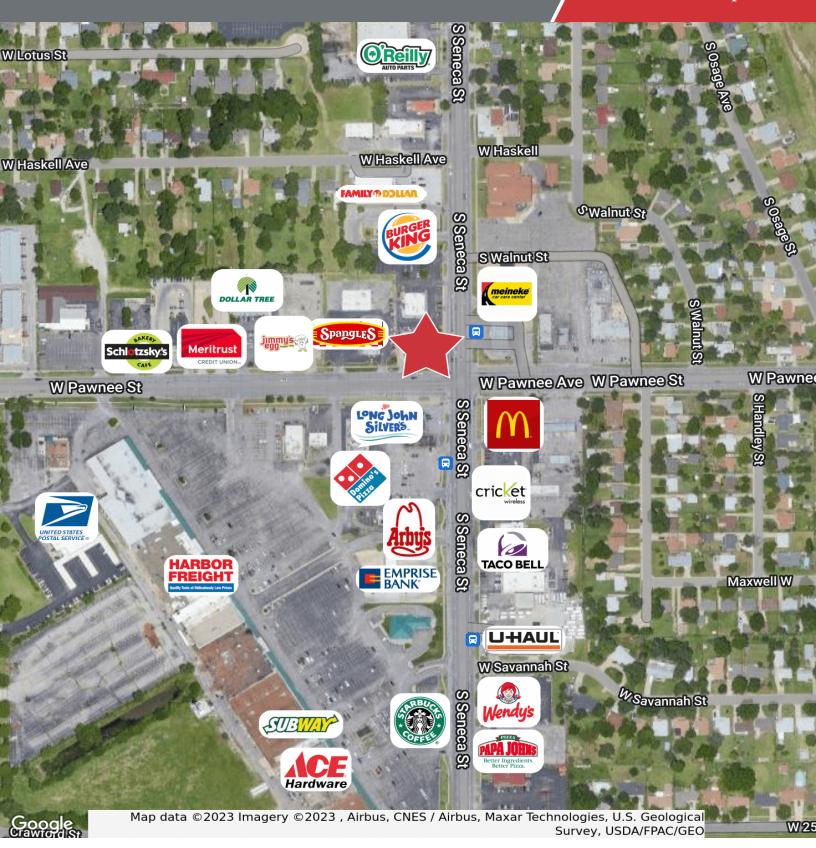

#### **Property Highlights**

• 4,472 SF free-standing retail building

Hard corner location at Pawnee & Seneca

• 21,391 VPD at Pawnee & Seneca

Site Area: 0.27 acres

· Year Built: 2001

Lease Rate: \$19/SF (NNN)