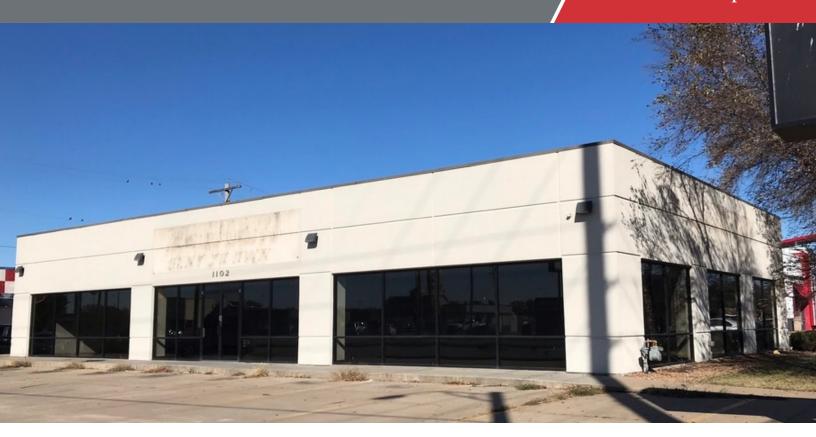

### Former T-Mobile

1102 W. Pawnee St. Wichita, Kansas 67213

#### **Property Highlights**

• 4,472 SF free-standing retail building

Hard corner location at Pawnee & Seneca

• 21,391 VPD at Pawnee & Seneca

Site Area: 0.27 acres

· Year Built: 2001

Lease Rate: \$19/SF (NNN)