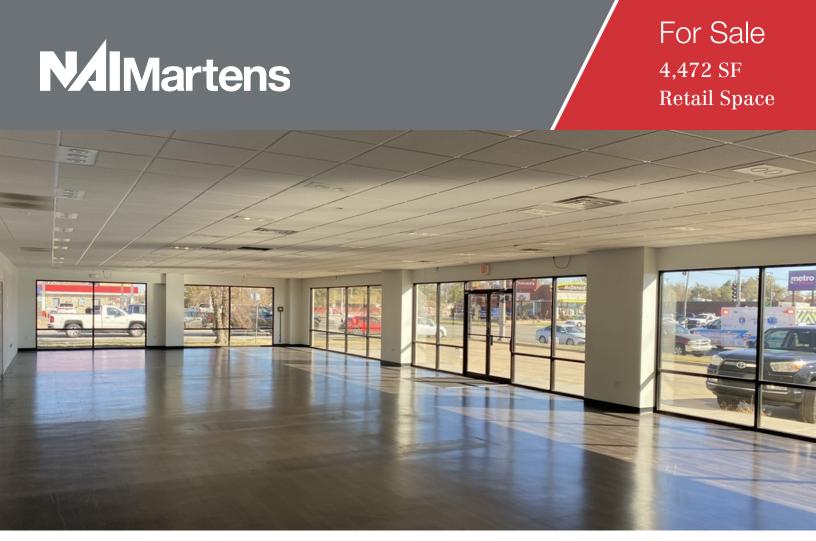

## **N**AlMartens

For Sale 4,472 SF Retail Space

### Former T-Mobile

1102 W. Pawnee St. Wichita, Kansas 67213

#### **Property Highlights**

• 4,472 SF free-standing retail building

Hard corner location at Pawnee & Seneca

• 21,391 VPD at Pawnee & Seneca

Site Area: 0.27 acres

· Year Built: 2001

Lease Rate: \$19/SF (NNN)