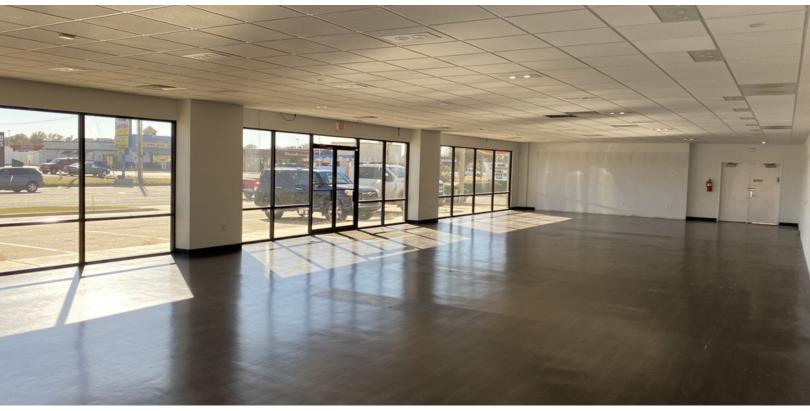

#### **Property Highlights**

• 4,472 SF free-standing retail building

Hard corner location at Pawnee & Seneca

• 21,391 VPD at Pawnee & Seneca

Site Area: 0.27 acres

· Year Built: 2001

Lease Rate: \$19/SF (NNN)