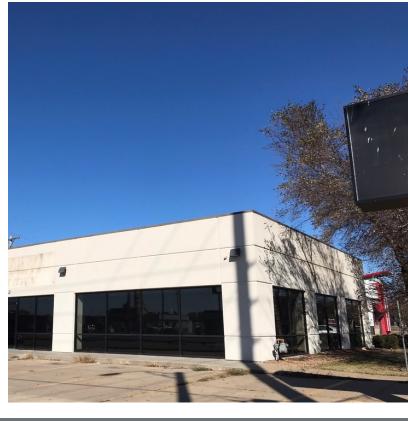

### Former T-Mobile

1102 W. Pawnee St. Wichita, Kansas 67213

#### **Property Highlights**

• 4,472 SF free-standing retail building

Hard corner location at Pawnee & Seneca

• 21,391 VPD at Pawnee & Seneca

Site Area: 0.27 acres

· Year Built: 2001

Lease Rate: \$19/SF (NNN)