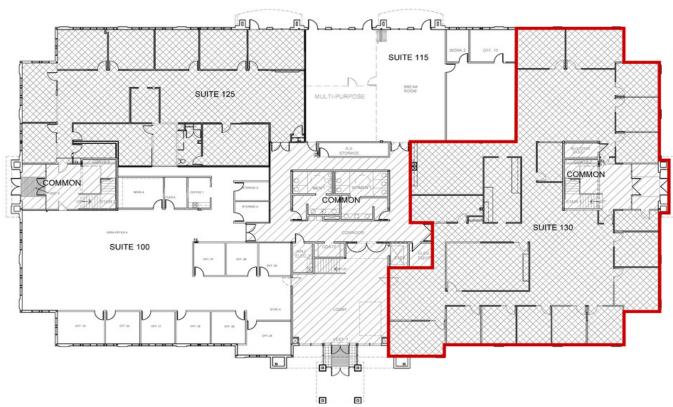

For Sublease Suite 130 The Aetna Building

### Sublease Space Available

- Suite 130 8,158 SF
- Large Conference Room
- · Perimeter Offices Overlooking Pond
- Class A Space with Quality Finishes
- Shared Outdoor Patio
- Steps from Bradley Fair Shopping Center
- \$17.00/SF, Full Service