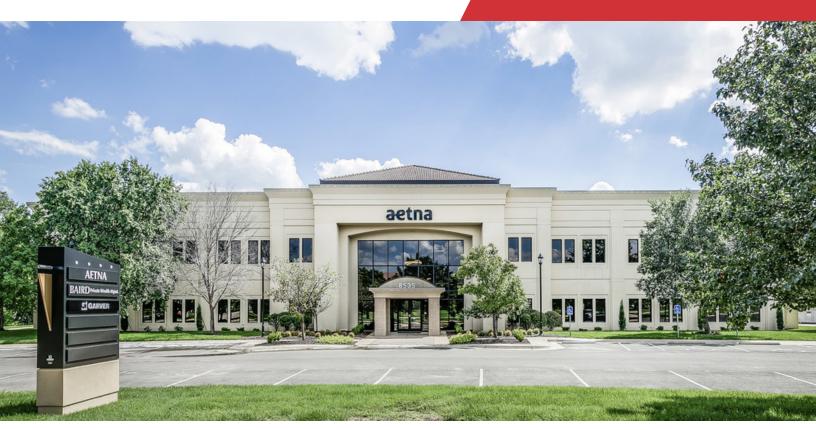

### **Aetna Building Sublease**

8535 E. 21st St. Wichita, Kansas 67206

### The Aetna Building

Wilson Estates Office Park Northeast Wichita

#### **Property Description**

The Aetna Building, a 2-story office building, located in the vibrant Northeast Wichita submarket. The asset is part of a master-planned, mixed-use development in one of Wichita's highest profile locations. Wilson Estates Office Park is a prominent Wichita address, featuring acres of landscaped greenspace, walking paths, lakes and water features as part of the design. Encompassing a total of 48,000 square feet of quality office space this low rise multi-tenant property features modern interior finishes, well-maintained assets, ample amenities, excellent fiber connectivity and abundant surface parking. The property is on over 3.85 acres near the corner of 21st and Rock.