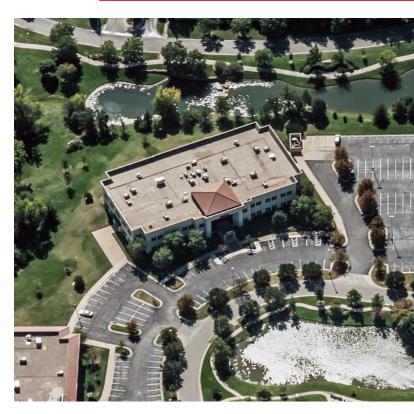

### The Aetna Building

Wilson Estates Office Park Northeast Wichita

#### **Property Description**

The Aetna Building, a 2-story office building, located in the vibrant Northeast Wichita submarket. The asset is part of a master-planned, mixed-use development in one of Wichita's highest profile locations. Wilson Estates Office Park is a prominent Wichita address, featuring acres of landscaped greenspace, walking paths, lakes and water features as part of the design. Encompassing a total of 48,000 square feet of quality office space this low rise multi-tenant property features modern interior finishes, well-maintained assets, ample amenities, excellent fiber connectivity and abundant surface parking. The property is on over 3.85 acres near the corner of 21st and Rock.

Strategically located steps from 21st Street and Rock Road adjacent to Bradley Fair Shopping Center. Bradley Fair lifestyle center is Wichita's top retail destination, a 280,000 square feet lifestyle center with 50 stores, Hilton Garden Inn hotel and restaurants. Retailers include Sephora, Victoria's Secret, LOFT, Chico's, Barnes & Noble, Williams Sonoma, Pottery Barn and many more. Conveniently accessible location offers excellent proximity to very affluent and well-educated residents in the area. This location allows tenants to tap into the educated workforce while affording tenants excellent access to all of the Wichita metro via K-96, 135 and Kellogg US 54/400. Close to private schools and affluent neighborhoods.

The property has undergone capital improvements and upgrades including new roofing system, access & HVAC controls, landscaping, LED parking lot and interior conversion, restroom replacements, parking lot improvements and common area upgrades. Wilson Estates Office Park is home to Wichita's top professional services firms, financial institutions and industry leaders.