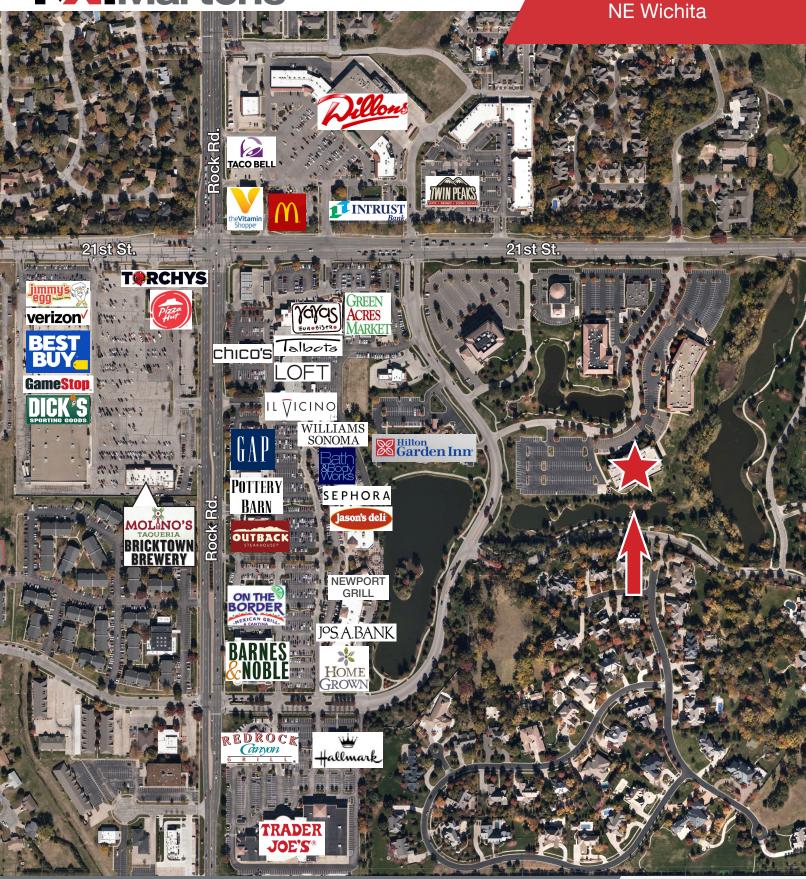

Strategically located steps from 21st Street and Rock Road adjacent to Bradley Fair Shopping Center. Bradley Fair lifestyle center is Wichita's top retail destination, a 280,000 square feet lifestyle center with 50 stores, Hilton Garden Inn hotel and restaurants. Retailers include Sephora, Victoria's Secret, LOFT, Chico's, Barnes & Noble, Williams Sonoma, Pottery Barn and many more. Conveniently accessible location offers excellent proximity to very affluent and well-educated residents in the area. This location allows tenants to tap into the educated workforce while affording tenants excellent access to all of the Wichita metro via K-96, 135 and Kellogg US 54/400. Close to private schools and affluent neighborhoods.

# Retailer Map 21st & Rock Rd.