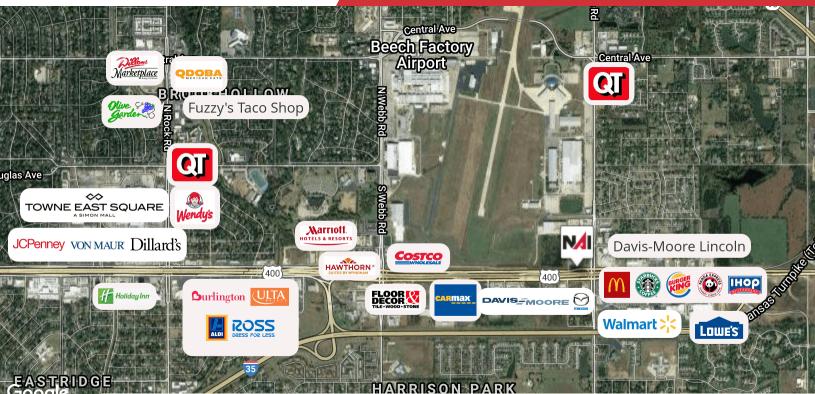

#### **Location Details**

- Located on the NW hard corner of Kellogg & Greenwich
- Just east of Costco on frontage road and west of new Kansas Turnpike Exchange for I-35
- 45,900 VPD on Kellogg & 17,125 at Greenwich
- Adjacent/across from; One Kellogg Place (550,000 SF Center Anchored by Wal-Mart and Lowes), Costco, multiple car dealerships, Beechcraft (500 employees) and near Towne East Square