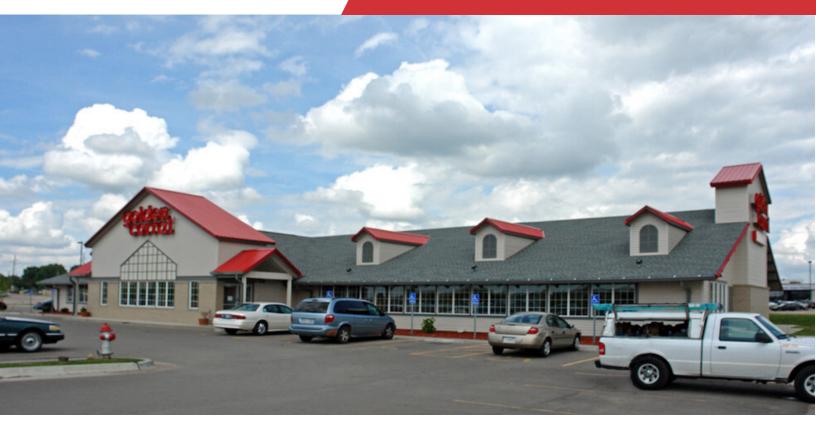

# Former Golden Corral

11006 E. Kellogg Wichita, Kansas 67207

#### **Property Highlights**

- 10,991 SF Turn-Key Restaurant
  Landlord will sub-divide to 4,000 SF
- Site Area: 2.06 acres
- Built in 2007
- Fully Equipped All FF&E included
- Pole sign in place on Kellogg, building signage facing Kellogg also available

#### **Location Details**

- Located on the NW hard corner of Kellogg & Greenwich
- Just east of Costco on frontage road and west of new Kansas Turnpike Exchange for I-35
- 45,900 VPD on Kellogg & 17,125 at Greenwich
- Adjacent/across from; One Kellogg Place (550,000 SF Center Anchored by Wal-Mart and Lowes), Costco, multiple car dealerships, Beechcraft (500 employees) and near Towne East Square