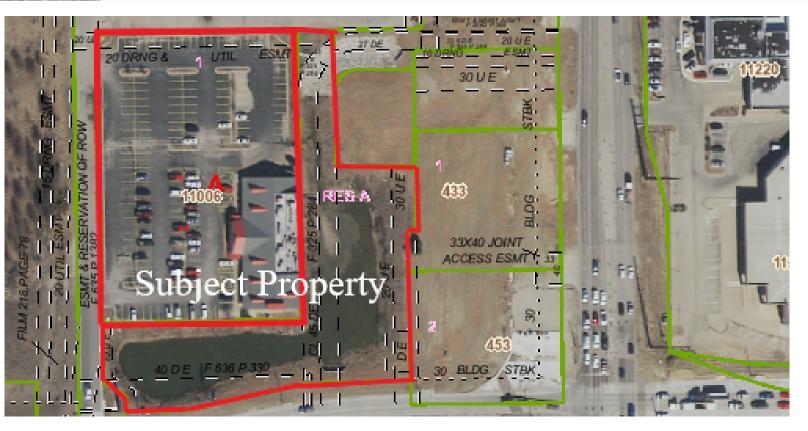

#### **Property Highlights**

- 10,991 SF Turn-Key Restaurant
  Landlord will sub-divide to 4,000 SF
- Site Area: 2.06 acres
- Built in 2007
- Fully Equipped All FF&E included
- Pole sign in place on Kellogg, building signage facing Kellogg also available

| Lease Rate Reduced: | <del>\$20.00/SF</del> \$18.50/SF (NNN) |
|---------------------|----------------------------------------|
| Building Size:      | 10,991 SF                              |
| Lot Size:           | 2.06 Acres                             |