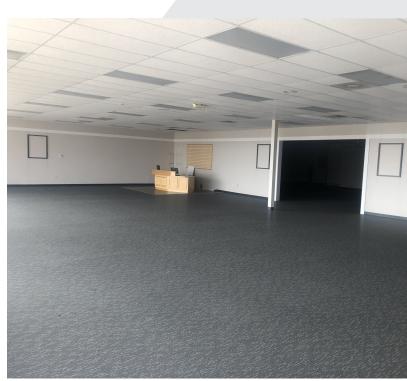

### **Property Highlights**

- Located in the Westgate Plaza Shopping Center
- · Open floor plan
- Excellent Visibility
- Ample Parking
- Exposure to 74,100 VPD from main arterial US-54 HWY
- Area Users include: JoAnn Fabrics, ROSS, Kohl's, Dollar Tree, T.J. Maxx, Teppanyaki Sushi Buffet, Northern Tool + Equipment, Burlington, Office Depot, Walmart Supercenter, Sam's Club, and many more

## 5,611 SF WESTGATE PLAZA