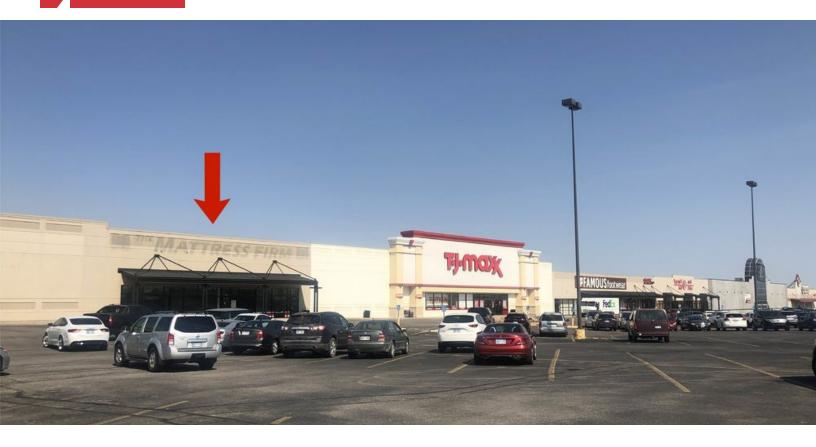

# Westgate Plaza

6836 W. Kellogg Dr. Wichita, Kansas 67209

### **Property Highlights**

- Located in the Westgate Plaza Shopping Center
- · Open floor plan
- Excellent Visibility
- Ample Parking
- Exposure to 74,100 VPD from main arterial US-54 HWY
- Area Users include: JoAnn Fabrics, ROSS, Kohl's, Dollar Tree, T.J. Maxx, Teppanyaki Sushi Buffet, Northern Tool + Equipment, Burlington, Office Depot, Walmart Supercenter, Sam's Club, and many more