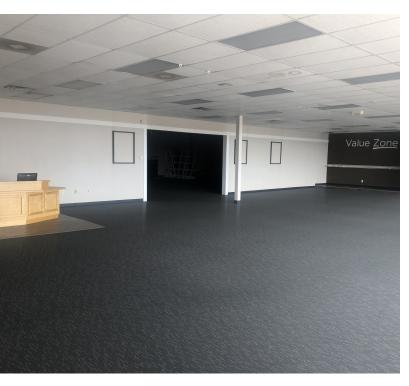

### **Property Highlights**

- Located in the Westgate Plaza Shopping Center
- · Open floor plan
- Excellent Visibility
- Ample Parking
- Exposure to 74,100 VPD from main arterial US-54 HWY
- Area Users include: JoAnn Fabrics, ROSS, Kohl's, Dollar Tree, T.J. Maxx, Teppanyaki Sushi Buffet, Northern Tool + Equipment, Burlington, Office Depot, Walmart Supercenter, Sam's Club, and many more

## 5,611 SF WESTGATE PLAZA