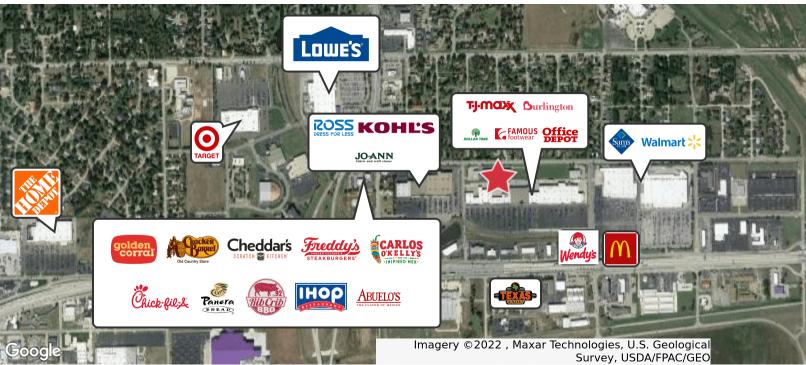

### **Property Highlights**

- Located in the Westgate Plaza Shopping Center
- · Open floor plan
- Excellent Visibility
- Ample Parking
- Exposure to 74,100 VPD from main arterial US-54 HWY
- Area Users include: JoAnn Fabrics, ROSS, Kohl's, Dollar Tree, T.J. Maxx, Teppanyaki Sushi Buffet, Northern Tool + Equipment, Burlington, Office Depot, Walmart Supercenter, Sam's Club, and many more