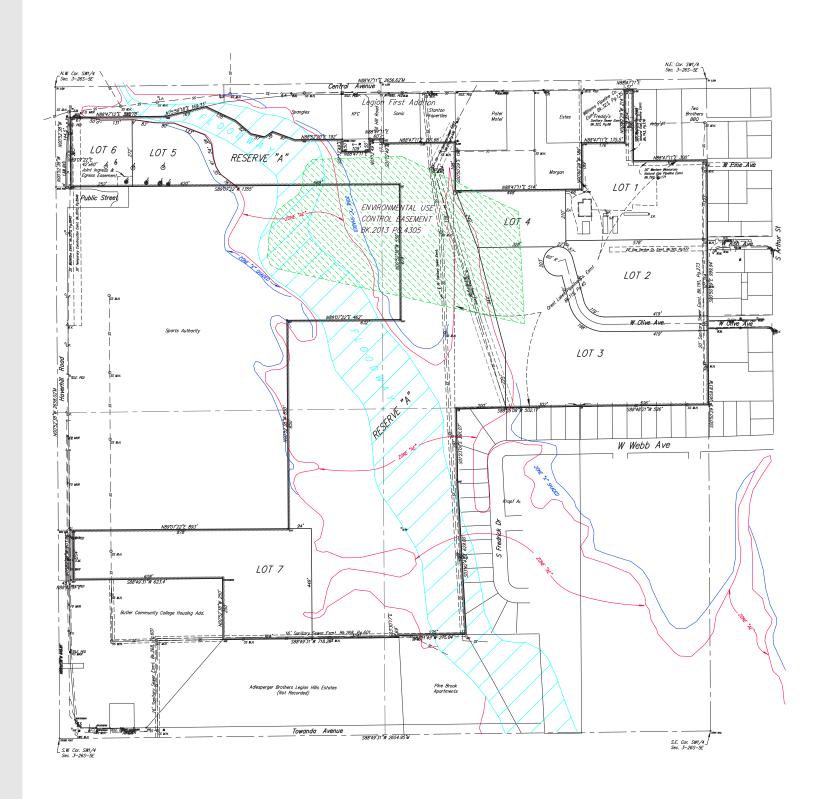

## Central & Haverhill | El Dorado, Kansas

| Lot | Size          | Price per SF |
|-----|---------------|--------------|
| 3   | 352,612 SF    | \$1.50       |
| 4   | 95,271.90 SF  | \$1.50       |
| 5   | 83,703.40 SF  | \$5.50       |
| 7   | 286,380.55 SF | \$2.00       |