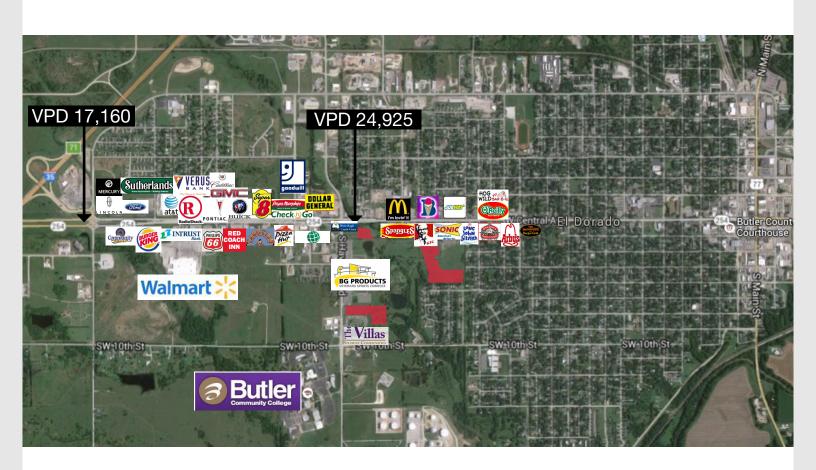

### **Property Information**

- 4 lots available near Central & Haverhill Road
- 1.60 10.28 acres; retail, office, multifamily sites
- High traffic intersection with 24,925 VPD
- Half mile directly north from Butler Community College (approx 3,000 students)
- Adjacent to BG Products Veterans Sports Complex

#### **Property Features**

- High traffic intersection with 24,925 VPD
- Half mile directly north from Butler Community College (approx 3,000 students)
- Adjacent to BG Products Veterans Sports Complex
- Area users include: Spangles, KFC, QuikTrip, Sonic, Long John Silvers, McDonalds, Subway, Braum's, Dollar General, Pizza Hut, Super 8, Red Coach Inn, Papa Murphy's, Wal-Mart Super Center, Burger King and Sutherlands