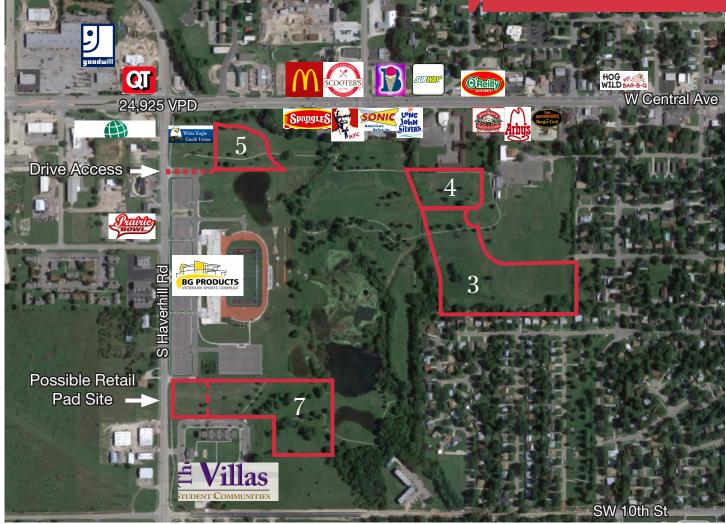

### **Property Information**

- 4 lots available near Central & Haverhill Road
- 1.60 10.28 acres; retail, office, multifamily sites
- High traffic intersection with 24,925 VPD
- Half mile directly north from Butler Community College (approx 3,000 students)
- Adjacent to BG Products Veterans Sports Complex

## Central & Haverhill | El Dorado, Kansas

| Lot | Size          | Price per SF |
|-----|---------------|--------------|
| 3   | 352,612 SF    | \$1.50       |
| 4   | 95,271.90 SF  | \$1.50       |
| 5   | 83,703.40 SF  | \$5.50       |
| 7   | 286,380.55 SF | \$2.00       |

#### **Property Features**

- High traffic intersection with 24,925 VPD
- Half mile directly north from Butler Community College (approx 3,000 students)
- Adjacent to BG Products Veterans Sports Complex
- Area users include: Spangles, KFC, QuikTrip, Sonic, Long John Silvers, McDonalds, Subway, Braum's, Dollar General, Pizza Hut, Super 8, Red Coach Inn, Papa Murphy's, Wal-Mart Super Center, Burger King and Sutherlands