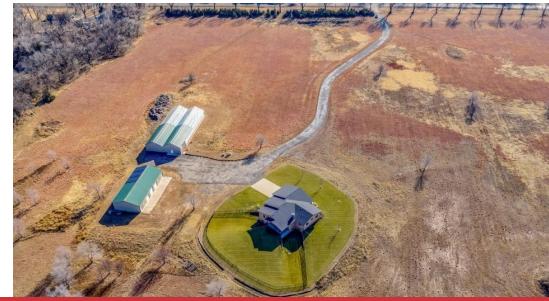

## **N I Martens**

310 W 56th Ave. Hutchinson, KS

- Space Available: 3,000 SF
- Three overhead garage doors (2 8'x10' doors & 1 10'x10' door)
- Suitable for RV storage, vehicle storage, and low-noise commercial projects.
- Asking Rate: \$850/month Gross