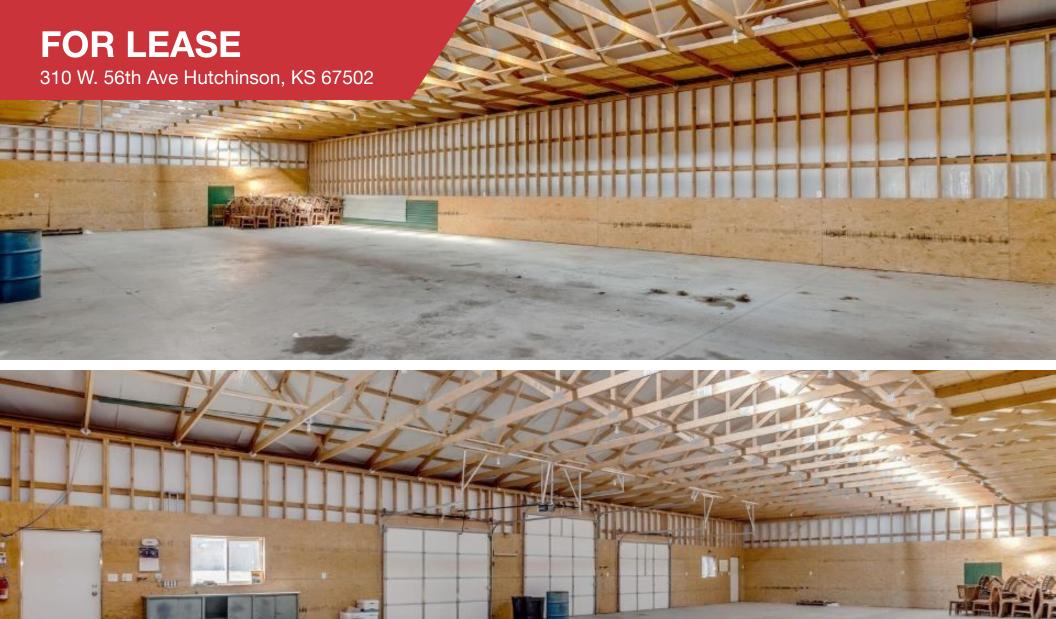

## **N I Martens**

310 W 56th Ave. Hutchinson, KS

- Space Available: 3,000 SF
- Three overhead garage doors (2 8'x10' doors & 1 10'x10' door)
- Suitable for RV storage, vehicle storage, and low-noise commercial projects.
- Asking Rate: \$850/month Gross