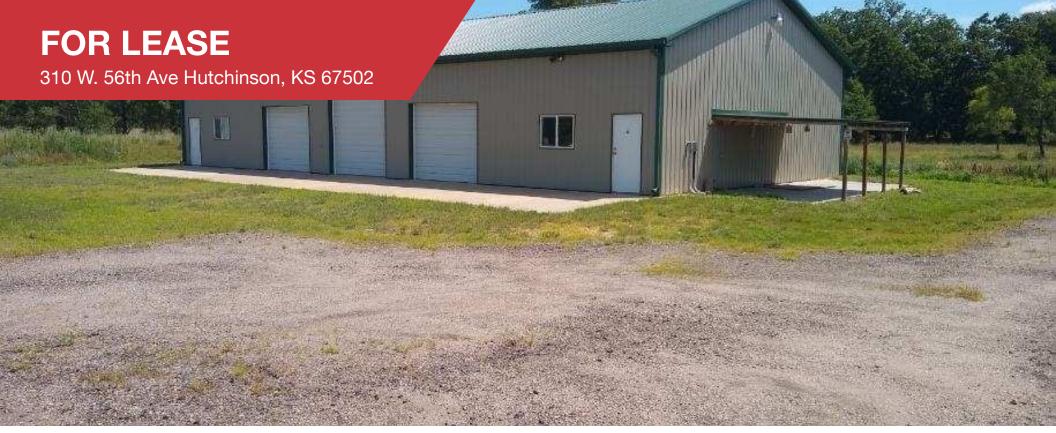

## **N I Martens**

310 W 56th Ave. Hutchinson, KS

- Space Available: 3,000 SF
- Three overhead garage doors (2 8'x10' doors & 1 10'x10' door)
- Suitable for RV storage, vehicle storage, and low-noise commercial projects.
- Asking Rate: \$850/month Gross