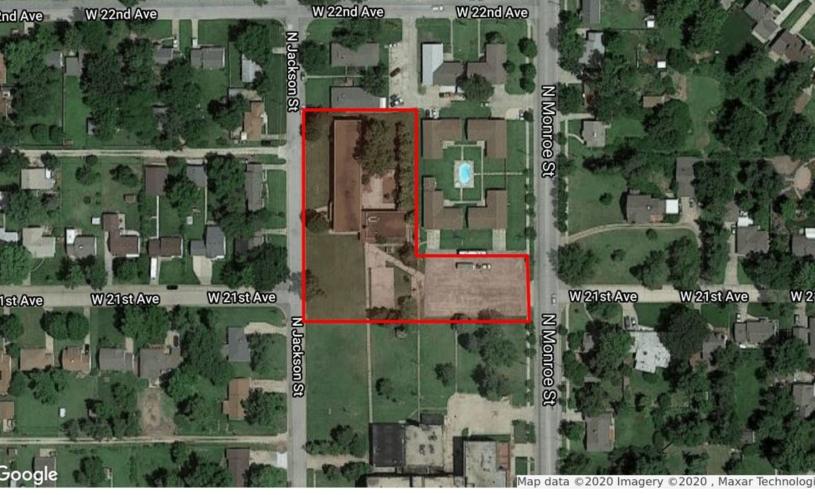

## FOR SALE

2100 N Jackson St Hutchinson, KS 67502

## Office Building | 15,224 SF

- Multi-purpose property ready for conversion to office or housing units.
- Two brick buildings totaling 15,224 SF
- 1.24-acre site
- Zoning: "R-5"
- Year Built: 1952
- Sale Price: \$159,900