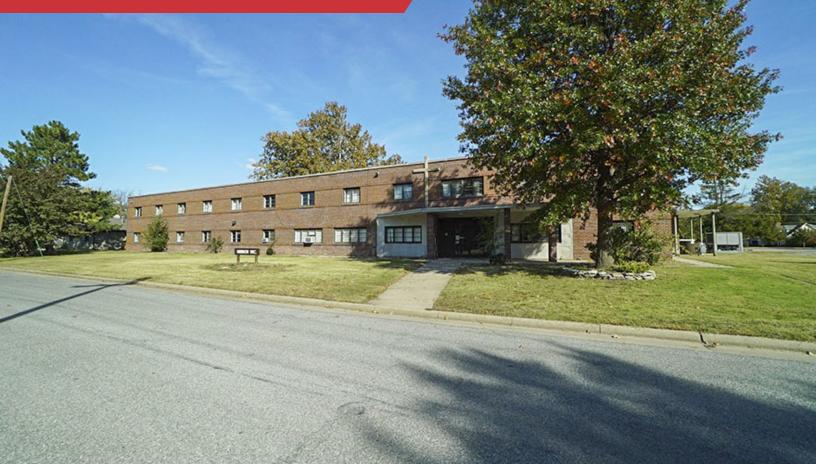

## FOR SALE

2100 N Jackson St Hutchinson, KS 67502

## Office Building | 15,224 SF

- Multi-purpose property ready for conversion to office or housing units.
- Two brick buildings totaling 15,224 SF
- 1.24-acre site
- Zoning: "R-5"
- Year Built: 1952
- Sale Price: \$159,900