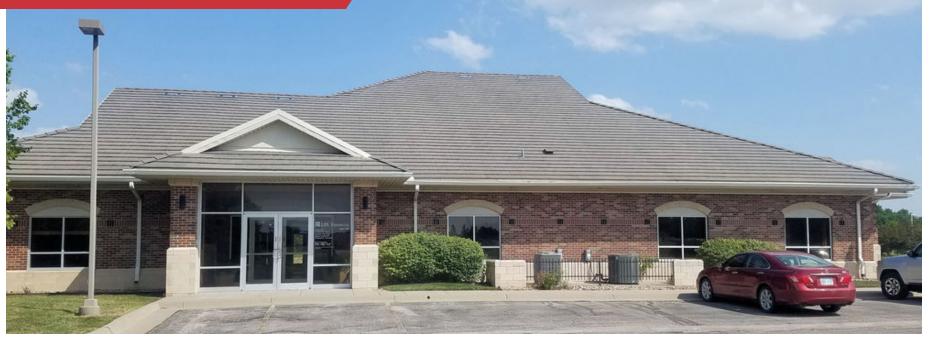

# **Nartens** Medical Office Building

- 9,123 SF medical / professional office building
- Outdoor patio area overlooking pond
- Building and monument board signage.
- Located near Highway K-96 and Webb Road
- Great opportunity for a medical or professional office user

#### **Property Highlights**

- Rare vacancy with opportunity to own
  - Outdoor patio area overlooking pond
- Building and monument board signage.
- Located near Highway K-96 and Webb Road
- · Great opportunity for a medical or professional office user