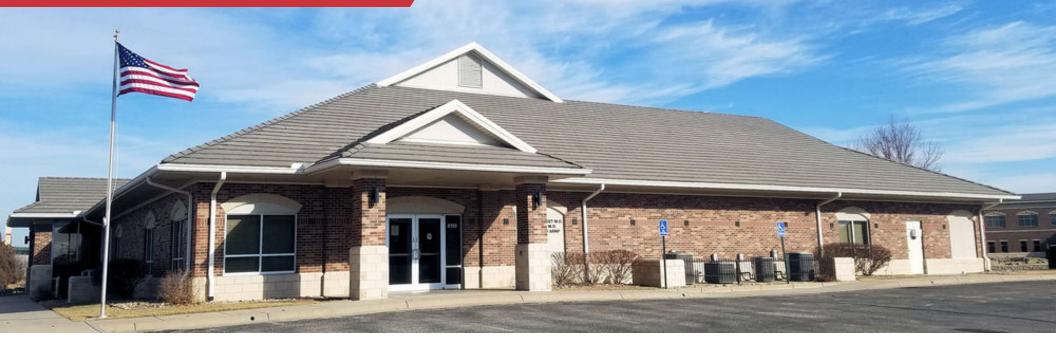

# **Nartens** Medical Office Building

- 9,123 SF medical / professional office building
- Outdoor patio area overlooking pond
- Building and monument board signage.
- Located near Highway K-96 and Webb Road
- Great opportunity for a medical or professional office user

#### **Property Highlights**

- Rare vacancy with opportunity to own
  - Outdoor patio area overlooking pond
- Building and monument board signage.
- Located near Highway K-96 and Webb Road
- · Great opportunity for a medical or professional office user