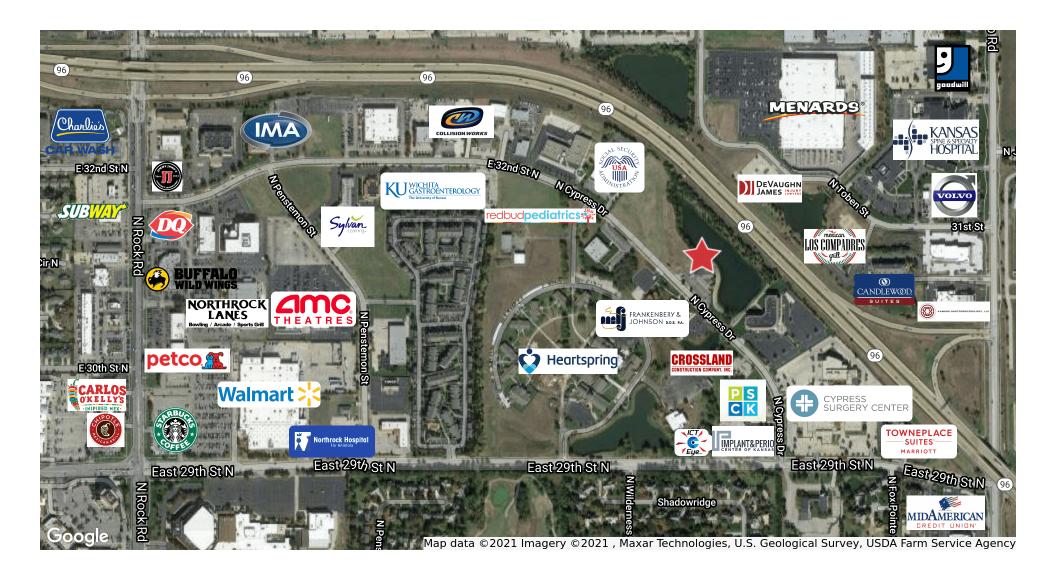

# **Nartens** Medical Office Building

- 9,123 SF medical / professional office building
- Outdoor patio area overlooking pond
- Building and monument board signage.
- Located near Highway K-96 and Webb Road
- Great opportunity for a medical or professional office user

#### **Property Highlights**

- Rare vacancy with opportunity to own
  - Outdoor patio area overlooking pond
- Building and monument board signage.
- Located near Highway K-96 and Webb Road
- · Great opportunity for a medical or professional office user