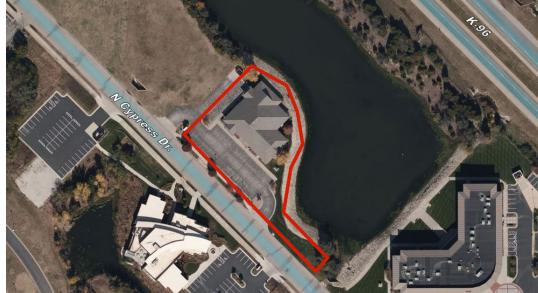

# **Nartens** Medical Office Building

- 9,123 SF medical / professional office building
- Outdoor patio area overlooking pond
- Building and monument board signage.
- Located near Highway K-96 and Webb Road
- Great opportunity for a medical or professional office user



No Warranty Or Representation, Express Or Implied, Is Made As To The Accuracy Of The Information Contained Herein, And The Same Is Submitted Subject To Errors, Omissions, Change Of Price, Rental Or Other Conditions, Prior Sale, Lease Or Financing, Or Withdrawal Without Notice, And Of Any Special Listing Conditions Imposed By Our Principals No Warranties Or Rep-resentations Are Made As To The Condition Of The Property Or Any Hazards Contained Therein Are Any To Be Implied.

Ryan Hubbard +1 316 613 2448 rhubbard@naimartens.com

# **N**/Martens

# FOR SALE

3122 N Cypress Wichita, KS 67226



#### Offering Summary

| Building Size:                 | 9,123 SF                          |
|--------------------------------|-----------------------------------|
| Available Space:               | 2