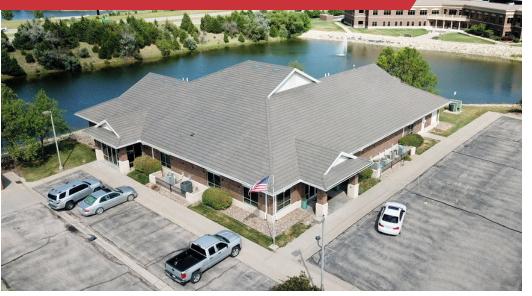

# **Nartens** Medical Office Building

- 9,123 SF medical / professional office building
- Outdoor patio area overlooking pond
- Building and monument board signage.
- Located near Highway K-96 and Webb Road
- Great opportunity for a medical or professional office user

#### **Property Highlights**

- Rare vacancy with opportunity to own
  - Outdoor patio area overlooking pond
- Building and monument board signage.
- Located near Highway K-96 and Webb Road
- · Great opportunity for a medical or professional office user