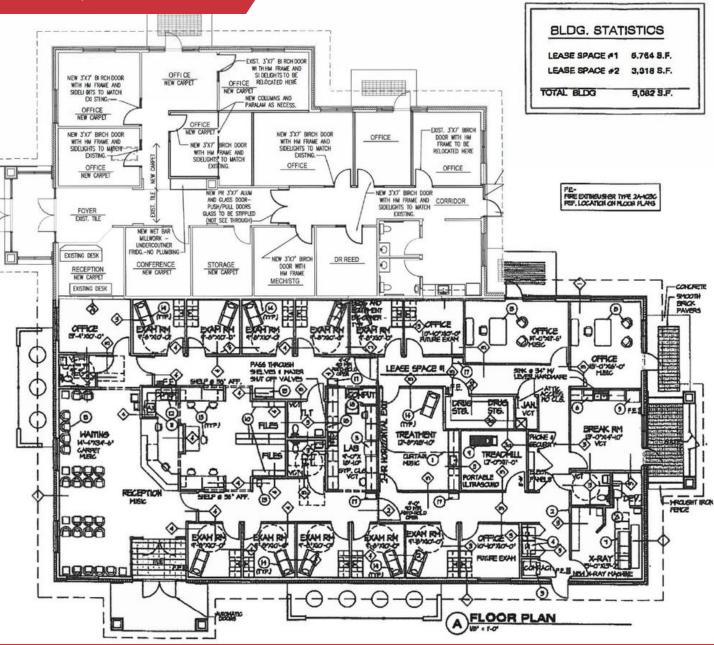

#### Offering Summary

| Building Size:                 | 9,123 SF                          |
|--------------------------------|-----------------------------------|
| Available Space:               | 2,882 SF                          |
| Lot Size:                      | 0.95 Acres                        |
| Year Built:                    | 2003                              |
|                                |                                   |
| Zoning:                        | Limited Industrial                |
| Zoning:<br>2019 General Taxes: | Limited Industrial<br>\$26,649.05 |
| 0                              |                                   |