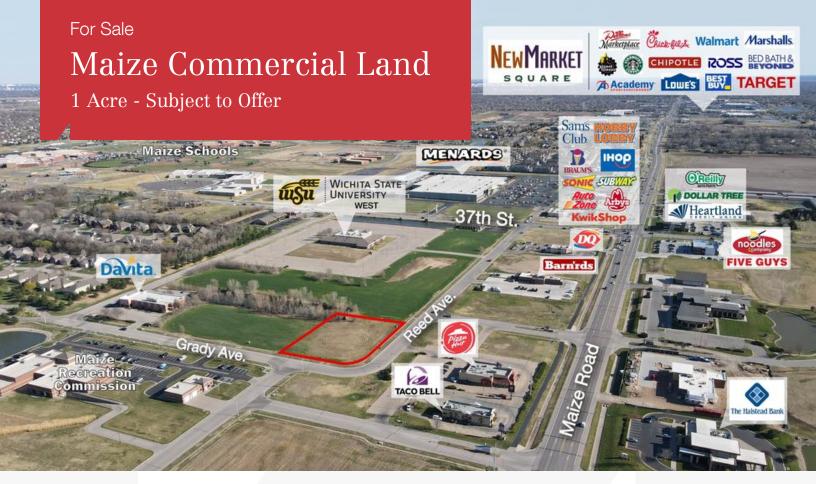

## Maize Commercial Land

Maize, Kansas 67101

## **Property Highlights**

- · Build-to-Suit or Purchase as-is
- Zoned "LC" Limited Commercial
- New retail developments nearby
- 2021 General Taxes: \$4,481.79
- 2022 Special Taxes: \$3,273.71
- Can be purchased with adjoining lots

| Property | Desc | ription |
|----------|------|---------|
|----------|------|---------|

Located across the street from the Maize Recreation Center, this one-acre site is available as a Build-To-Suit or Purchase As-is. Area users include: Dairy Queen, Baxter Dental, Wichita State University West Campus, Menard's, Kwik Shop, and many other office and retail users.