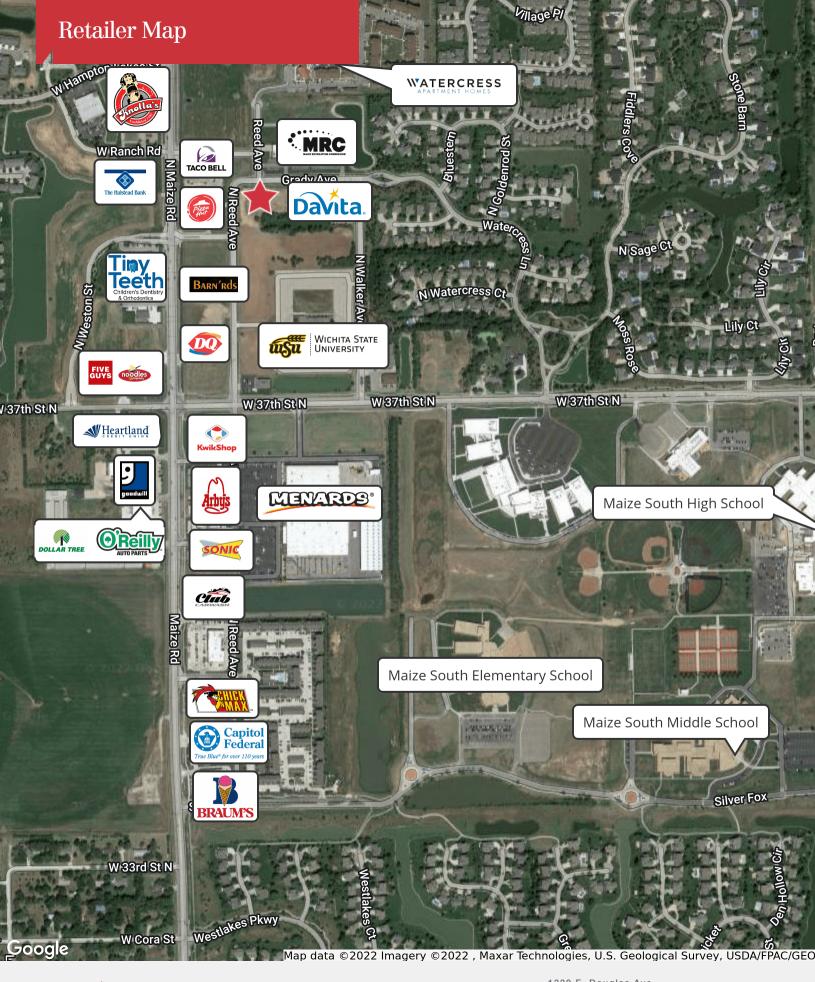

| Property | Desc | ription |
|----------|------|---------|
|----------|------|---------|

Located across the street from the Maize Recreation Center, this one-acre site is available as a Build-To-Suit or Purchase As-is. Area users include: Dairy Queen, Baxter Dental, Wichita State University West Campus, Menard's, Kwik Shop, and many other office and retail users.