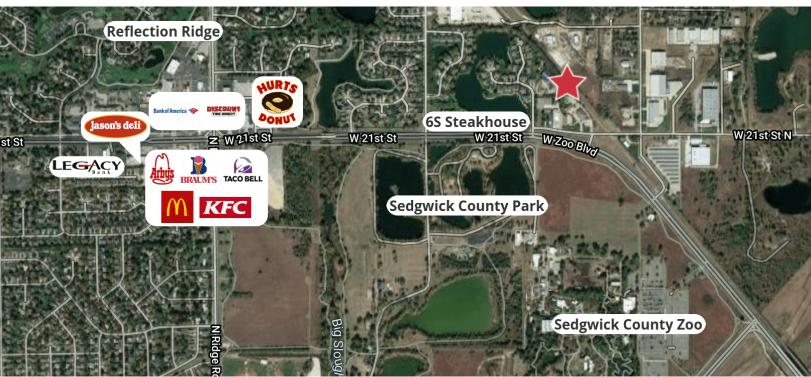

ight.

## **Property Highlights**

- Excellent fiber connectivity
- Large offices
- Monument signage
- · Accessible location offers excellent proximity to a well-educated work force

| OFFERING SUMMARY |            |  |
|------------------|------------|--|
| Available SF     |            |  |
| Lease Rate       | Negotiable |  |
| Building Size    | 9,000 SF   |  |

| DEMOGRAPHICS |            |                   |
|--------------|------------|-------------------|
| Stats        | Population | Avg. HH<br>Income |
| 1 Mile       | 4,868      | \$103,105         |
| 3 Miles      | 56,787     | \$64,573          |
| 5 Miles      | 144,629    | \$61,594          |

For more information

Patrick Ahern, SIOR, CCIM

O: 316 847 4914 pahern@naimartens.com













## Floor Plan / Retail Map