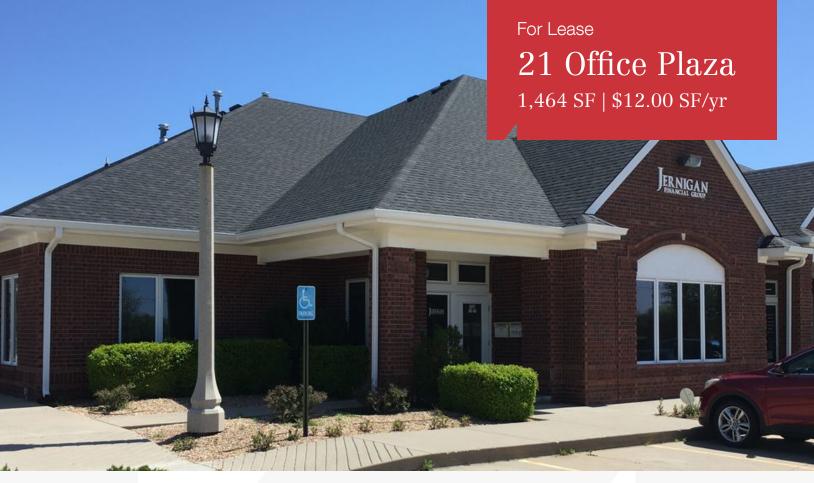

## **Property Description**

Class A office space for lease close to restaurants, financial services and shopping. Adjacent to affluent Northwest Wichita neighborhoods, schools and the Reflection Ridge County Club. Property offers door-side parking, large offices and abundant natural light.

## **Property Highlights**

- Excellent fiber connectivity
- Large offices
- Monument signage
- · Accessible location offers excellent proximity to a well-educated work force

| OFFERING SUMMARY |            |  |
|------------------|------------|--|
| Available SF     |            |  |
| Lease Rate       | Negotiable |  |
| Building Size    | 9,000 SF   |  |