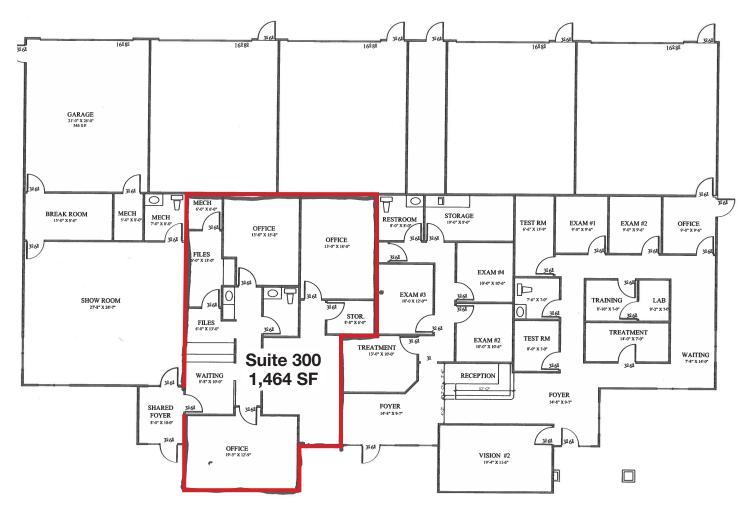

light.

## **Property Highlights**

- Excellent fiber connectivity
- Large offices
- Monument signage
- · Accessible location offers excellent proximity to a well-educated work force

| OFFERING SUMMARY |            |  |
|------------------|------------|--|
| Available SF     |            |  |
| Lease Rate       | Negotiable |  |
| Building Size    | 9,000 SF   |  |

| DEMOGRAPHICS |            |                   |
|--------------|------------|-------------------|
| Stats        | Population | Avg. HH<br>Income |
| 1 Mile       | 4,868      | \$103,105         |
| 3 Miles      | 56,787     | \$64,573          |
| 5 Miles      | 144,629    | \$61,594          |

For more information

Patrick Ahern, SIOR, CCIM

O: 316 847 4914 pahern@naimartens.com













## Floor Plan / Retail Map