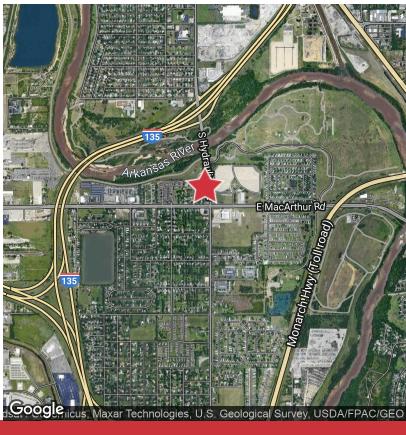

## Office/Retail | 450 SF

Space for lease located at the corner of MacArthur and Hydraulic, near Starlite Drive-In and Kwik Shop. Other businesses in the building include Hanson Liquor and Cheezie's Pizza.