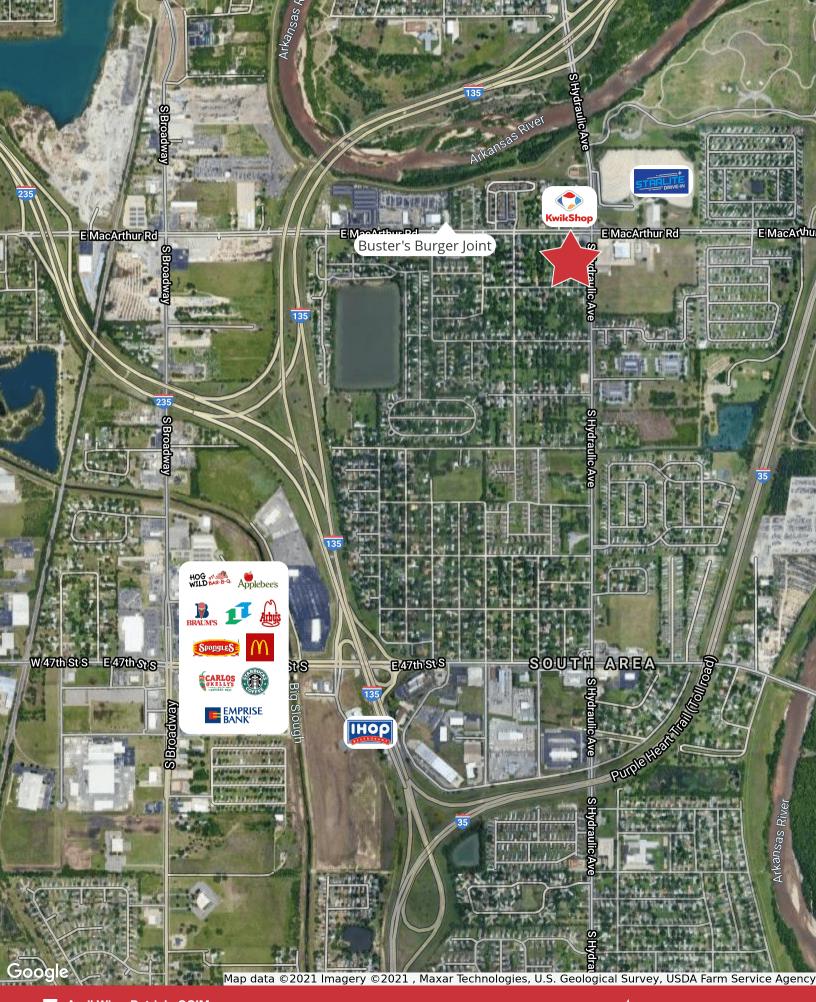

## Office/Retail | 450 SF

Space for lease located at the corner of MacArthur and Hydraulic, near Starlite Drive-In and Kwik Shop. Other businesses in the building include Hanson Liquor and Cheezie's Pizza.