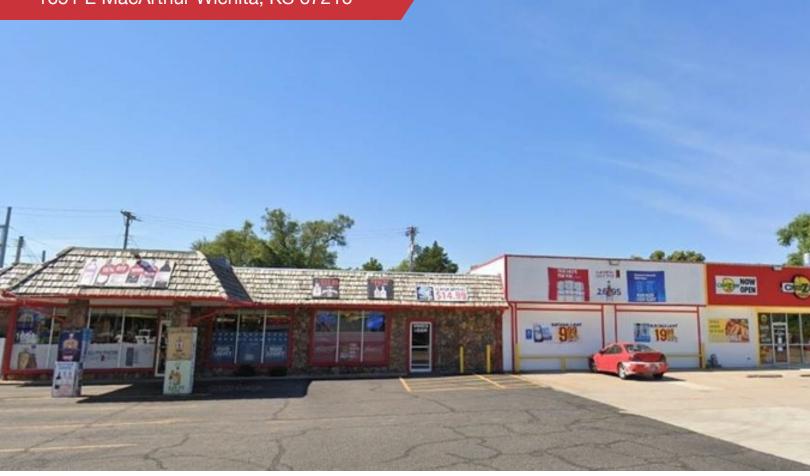

## Office/Retail | 450 SF

Space for lease located at the corner of MacArthur and Hydraulic, near Starlite Drive-In and Kwik Shop. Other businesses in the building include Hanson Liquor and Cheezie's Pizza.

- 450 SF space
- Lease Rate: \$600/month (Gross)
- "As is" condition

| Demographics       | 1 Mile   | 3 Miles  | 5 Miles  |
|--------------------|----------|----------|----------|
| Total Population:  | 5,803    | 60,038   | 162,742  |
| Average HH Income: | \$41,379 | \$41,407 | \$43,605 |