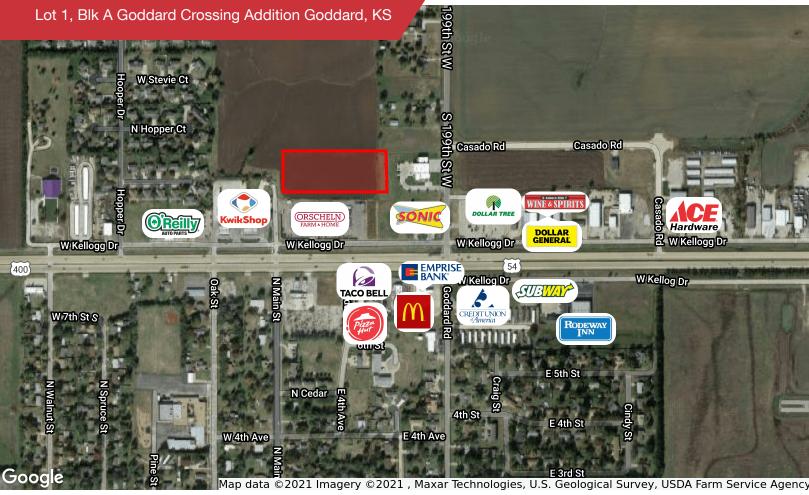

## Goddard Crossing Addition

- acres, can be divided
- Located at the northeast corner of Kellogg and Main Street in Goddard, Kansas
- Zoning General Business District
- Contact broker for sale price

| Demographics       | 1 Mile   | 5 Miles  | 10 Miles |
|--------------------|----------|----------|----------|
| Total Population:  | 1,682    | 15,354   | 85,599   |
| Average HH Income: | \$62,142 | \$87,378 | \$82,744 |