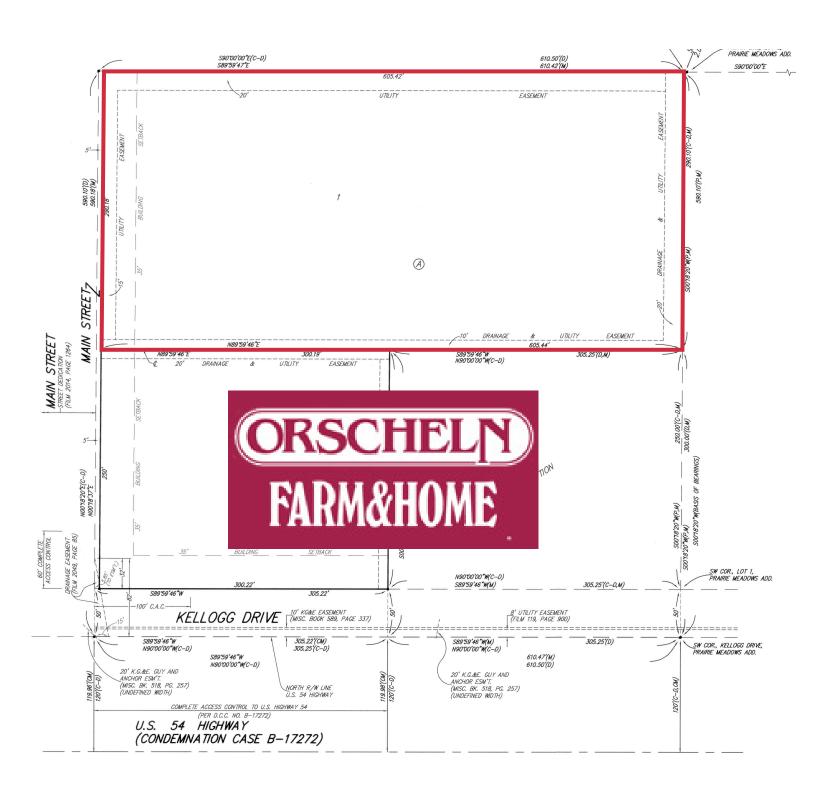

## Goddard Crossing Addition

- acres, can be divided
- Located at the northeast corner of Kellogg and Main Street in Goddard, Kansas
- Zoning General Business District
- Contact broker for sale price

| Demographics       | 1 Mile   | 5 Miles  | 10 Miles |
|--------------------|----------|----------|----------|
| Total Population:  | 1,682    | 15,354   | 85,599   |
| Average HH Income: | \$62,142 | \$87,378 | \$82,744 |