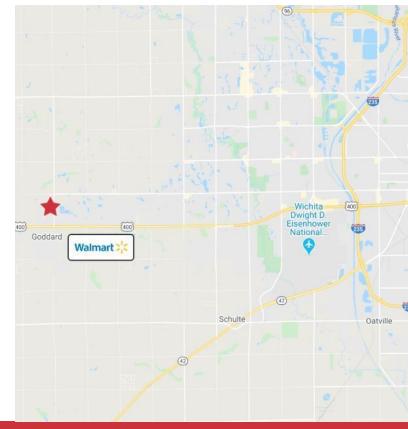

## Goddard Crossing Addition

- acres, can be divided
- Located at the northeast corner of Kellogg and Main Street in Goddard, Kansas
- Zoning General Business District
- Contact broker for sale price

| Demographics       | 1 Mile   | 5 Miles  | 10 Miles |
|--------------------|----------|----------|----------|
| Total Population:  | 1,682    | 15,354   | 85,599   |
| Average HH Income: | \$62,142 | \$87,378 | \$82,744 |