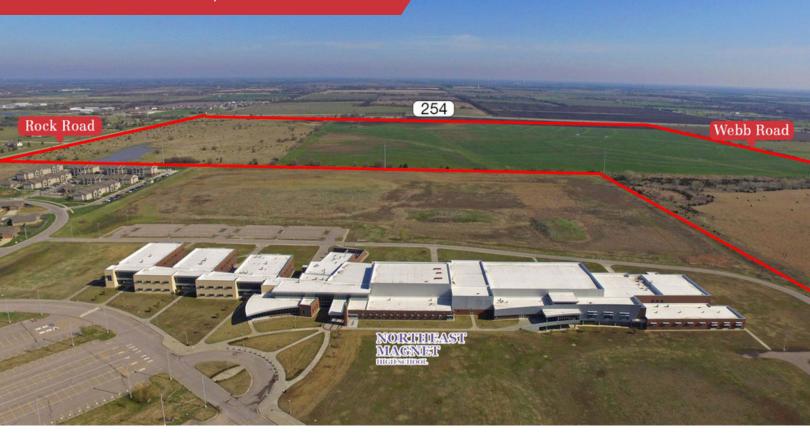

## Land | 33.0 - 163.0 Acres

- Available parcels ranging in size from 33-acres to a combined 196-acres
- Ideal for residential and commercial development
- Several parcels adjacent to the Northeast Magnet High School
- All utilities in the immediate vicinity