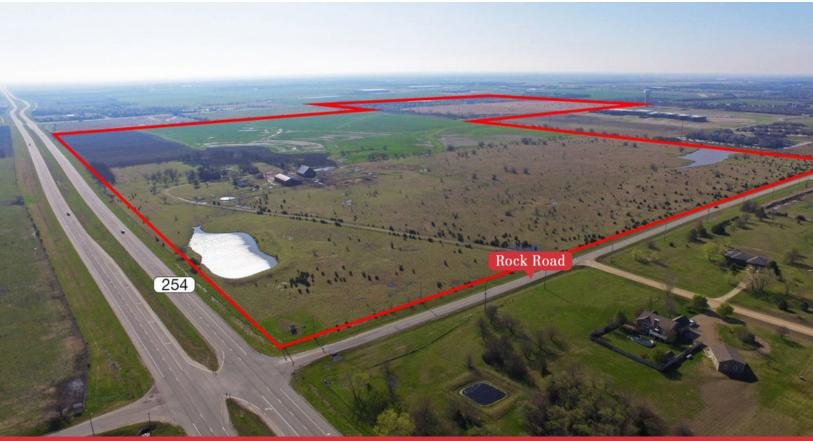

## Land | 33.0 - 163.0 Acres

- Available parcels ranging in size from 33-acres to a combined 196-acres
- Ideal for residential and commercial development
- Several parcels adjacent to the Northeast Magnet High School
- All utilities in the immediate vicinity