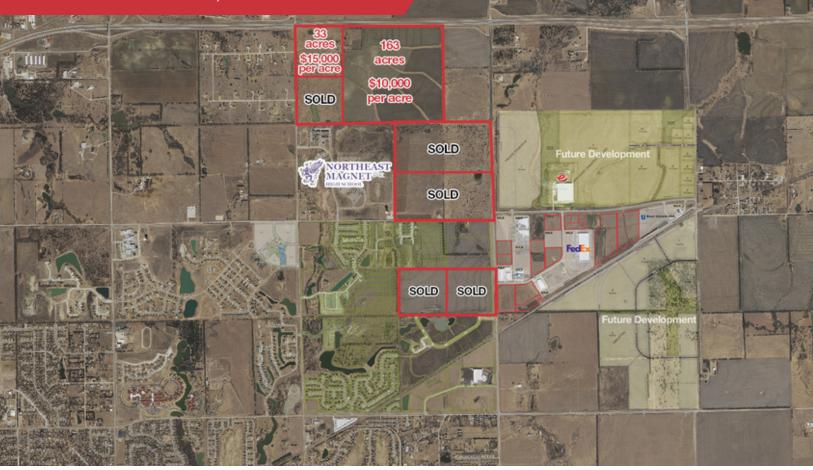

## Land | 33.0 - 163.0 Acres

- Available parcels ranging in size from 33-acres to a combined 196-acres
- Ideal for residential and commercial development
- Several parcels adjacent to the Northeast Magnet High School
- All utilities in the immediate vicinity