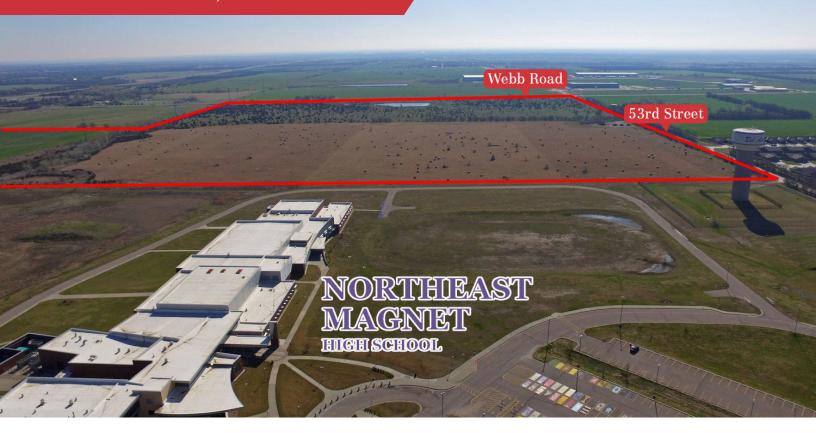

## Land | 33.0 - 163.0 Acres

- Available parcels ranging in size from 33-acres to a combined 196-acres
- Ideal for residential and commercial development
- Several parcels adjacent to the Northeast Magnet High School
- All utilities in the immediate vicinity