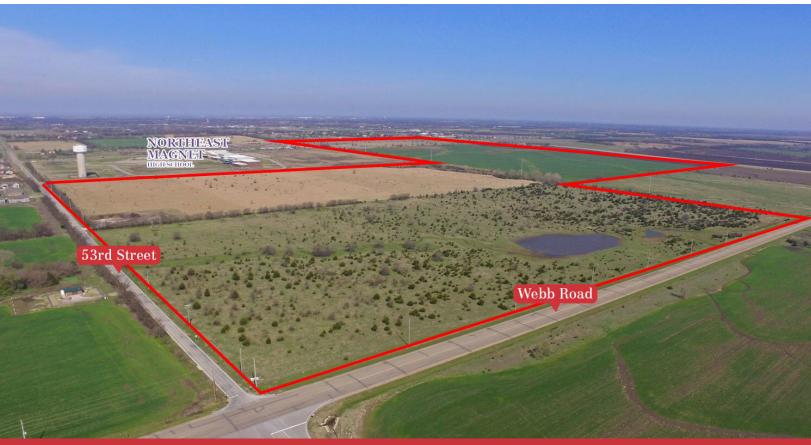

## Land | 33.0 - 163.0 Acres

- Available parcels ranging in size from 33-acres to a combined 196-acres
- Ideal for residential and commercial development
- Several parcels adjacent to the Northeast Magnet High School
- All utilities in the immediate vicinity