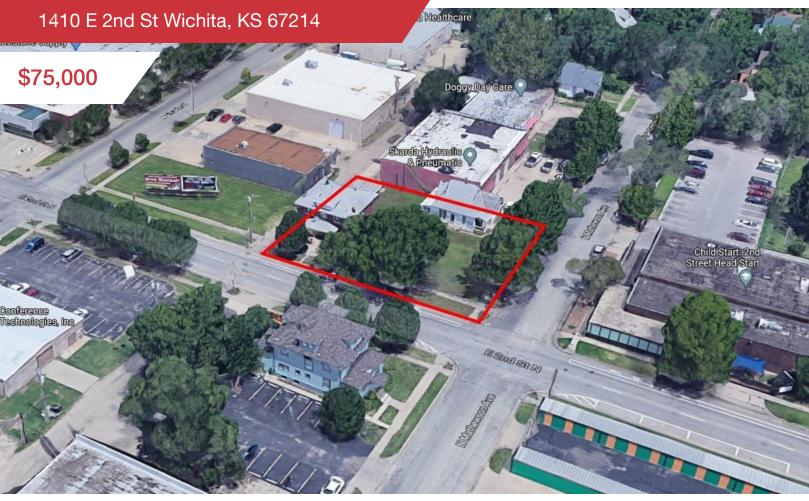

## **FOR SALE**

## Redevelopment Site

- 12,962 SF site, currently improved with a 4-plex and single family home
- Zoned GC
- Centrally located with easy access to I-135 and Kellogg
- Ideal for commercial or light industrial development
- **\$75,000**