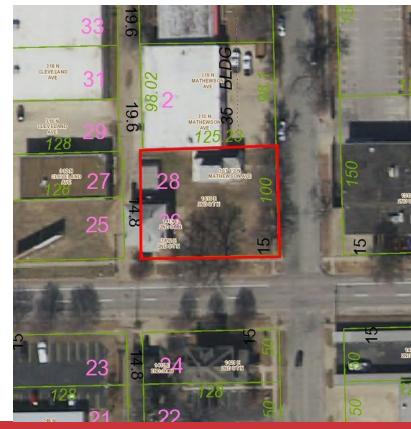

## Redevelopment Site

- 12,962 SF site, currently improved with a 4-plex and single family home
- Zoned GC
- Centrally located with easy access to I-135 and Kellogg
- Ideal for commercial or light industrial development
- **\$75,000**