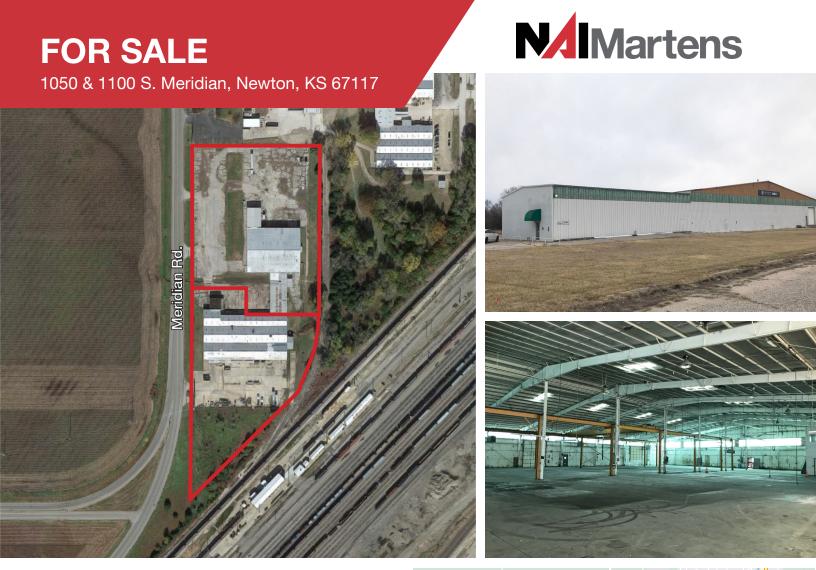

## Manufacturing Building

- 101,217 SF Manufacturing Space
- Consists of Six Metal Structures
- Located in Newton, KS just off of Highway 50
- Lot Size: 10.6 Acres
- Ceiling Height: 12' 20'
- Electric Service: 1600 Amp
- One 5-Ton Crane
- Year Built: 1965
- Zoning: Heavy Industrial (I-2)
- Sale Price: \$998,000

## FOR SALE 1050 & 1100 S. Meridian Newton, KS 67117

Martens

Scott Salome, SIOR +1 316 847 4903 ssalome@naimartens.com or warrant) of representation, Express of implied, is wade #S to me course; of The Information Contained Herein, And The Same Is ubmitted Subject To Errors, Omissions, Change Of Price, Rental Or ther Conditions, Prior Sale, Lease Or Financing, Or Withdrawal Without otce, And Of Any Special Listing Conditions Imposed By Our Principals to Warranties Or Rep- resentations Are Made As To The Condition Of the Propervice Or Any Hazards Contained Thereina Are Any To Be Implied