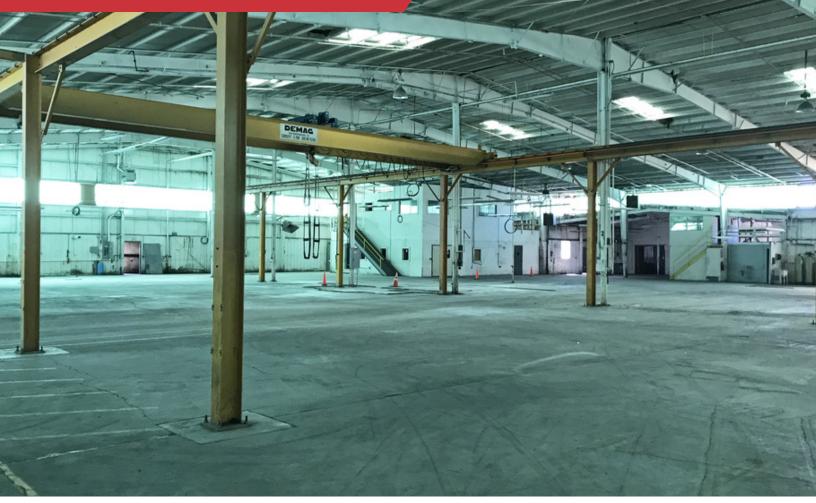

## Manufacturing Building

- 101,217 SF Manufacturing Space
- Consists of Six Metal Structures
- Located in Newton, KS just off of Highway 50
- Lot Size: 10.6 Acres
- Ceiling Height: 12' 20'
- Electric Service: 1600 Amp
- One 5-Ton Crane
- Year Built: 1965
- Zoning: Heavy Industrial (I-2)
- Sale Price: \$998,000