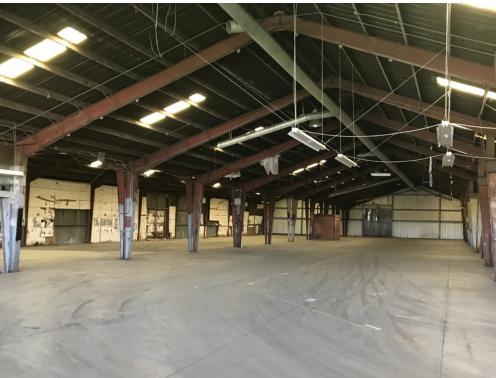

## Manufacturing Building

- 101,217 SF Manufacturing Space
- Consists of Six Metal Structures
- Located in Newton, KS just off of Highway 50
- Lot Size: 10.6 Acres
- Ceiling Height: 12' 20'
- Electric Service: 1600 Amp
- One 5-Ton Crane
- Year Built: 1965
- Zoning: Heavy Industrial (I-2)
- Sale Price: \$998,000