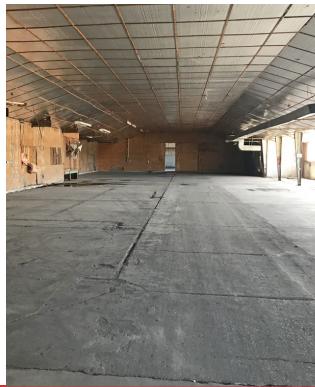

## Manufacturing Building

- 101,217 SF Manufacturing Space
- Consists of Six Metal Structures
- Located in Newton, KS just off of Highway 50
- Lot Size: 10.6 Acres
- Ceiling Height: 12' 20'
- Electric Service: 1600 Amp
- One 5-Ton Crane
- Year Built: 1965
- Zoning: Heavy Industrial (I-2)
- Sale Price: \$998,000