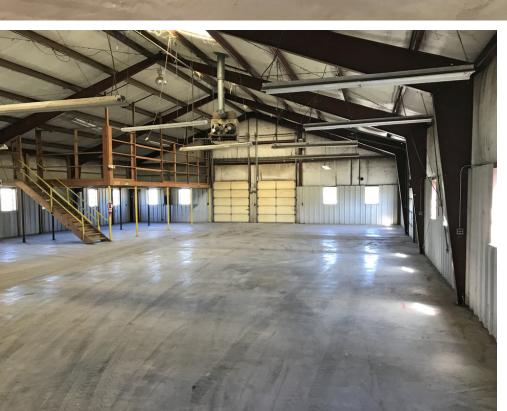

## Manufacturing Building

- 74,690 SF Manufacturing Space
- Consists of Five Metal A-Frame Structures
- Located in North Newton, KS
- Lot Size: 4.6 Acres
- Ceiling Height: 16' 22'
- Electric Service: 800 Amp
- Year Built: 1967
- Zoning: Light Industrial (I-1)
- Sale Price: \$746,900