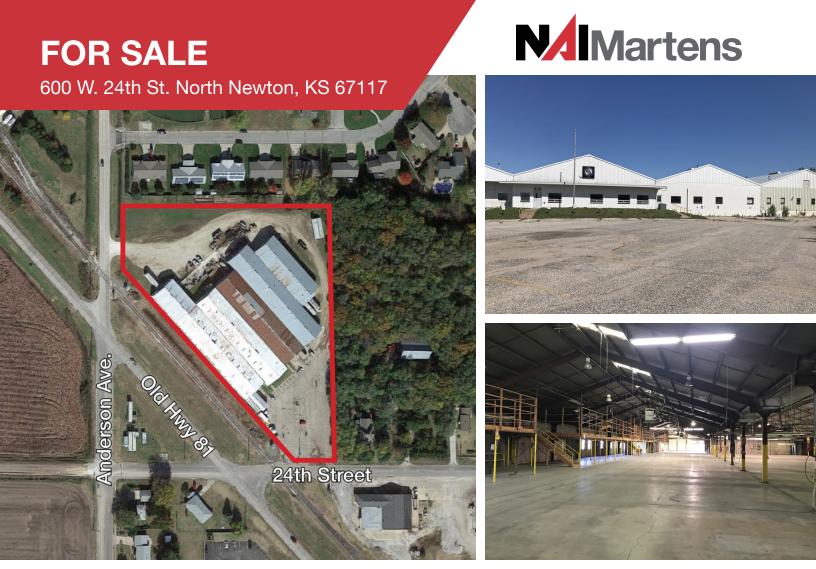

## Manufacturing Building

- 74,690 SF Manufacturing Space
- Consists of Five Metal A-Frame Structures
- Located in North Newton, KS
- Lot Size: 4.6 Acres
- Ceiling Height: 16' 22'
- Electric Service: 800 Amp
- Year Built: 1967
- Zoning: Light Industrial (I-1)
- Sale Price: \$746,900