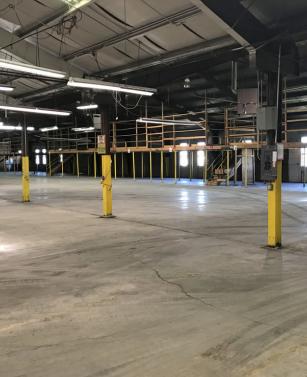

## Manufacturing Building

- 74,690 SF Manufacturing Space
- Consists of Five Metal A-Frame Structures
- Located in North Newton, KS
- Lot Size: 4.6 Acres
- Ceiling Height: 16' 22'
- Electric Service: 800 Amp
- Year Built: 1967
- Zoning: Light Industrial (I-1)
- Sale Price: \$746,900