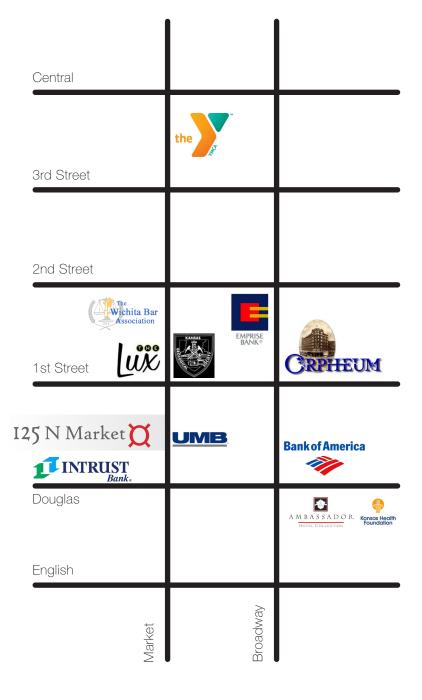

#### **Property Features**

- On-site property management
- Valet parking for tenants & visitors
- Located in the heart of Downtown
- Within walking distance to the \$27 million, 111,000 SF Robert D. Love YMCA fitness facility, the \$23 million, 117-room upscale Ambassador Hotel, the 15,000-seat INTRUST Bank Arena and Old Town entertainment district
- Excellent data connectivity
- Common conference room with wireless presentation capabilities