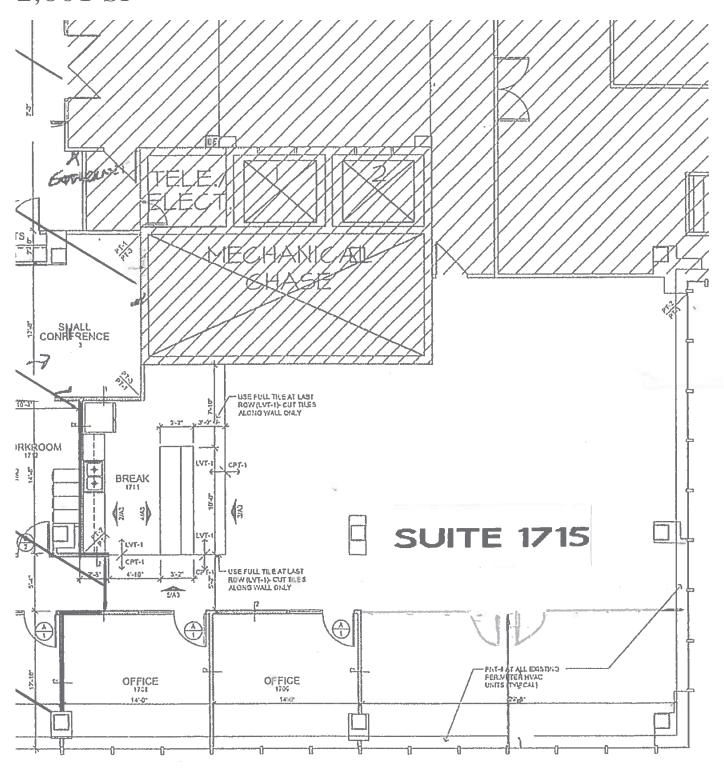

# Suite 1715 2,601 SF

NAI Martens 435 South Broadway Wichita, KS 67202 316.262.0000 naimartens.com

### **Property Details**

- Suite 1715 2,601 SF available
- Sublease term to 4/30/22
- Lease rate: \$9.00/SF Full Service
- Stable ownership
- On-site restaurant