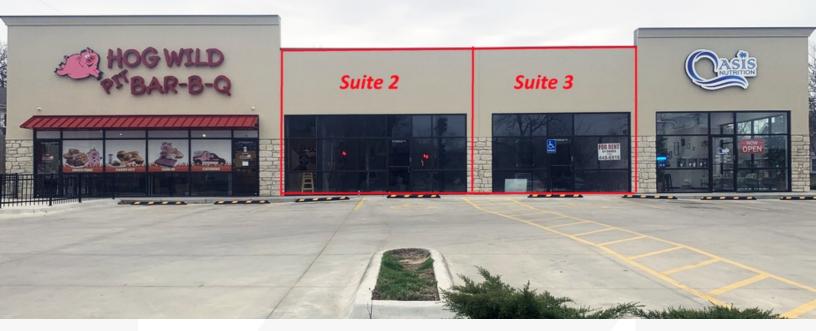

### Retail Property

1,310 - 2,620 SF

# College Hill Retail

3519 E. Central, Suites 2 & 3 Wichita, Kansas 67208

### **Property Highlights**

- · First Generation Retail Space
- Landlord to Provide Vanilla-Box Finish
- · Signaled Entrance and Exit along E. Central
- Monument & Building Signage Available
- · Area Users Include: Wesley Medical Center, Walgreens, Panera, Chipotle, Starbucks, and Many Private Medical Practices

| OFFERING SUMMARY |                         |  |
|------------------|-------------------------|--|
| Available SF     | 1,310 - 2,620 SF        |  |
| Lease Rate       | \$18.00 SF/yr (NNN)     |  |
| NNN Estimates    | \$11.75 Per Square Foot |  |
| Building Size    | 6,336 SF                |  |