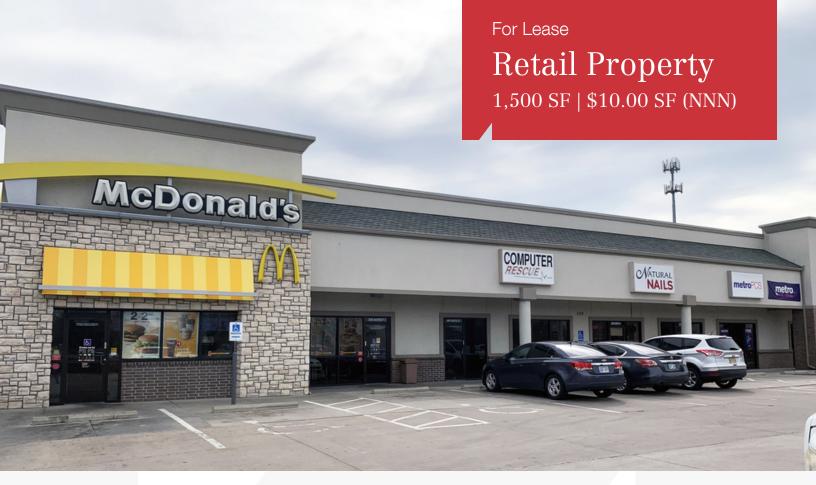

## Haysville Main Street Retail

200 N. Main Street Haysville, Kansas 67060

## **Property Highlights**

- · Other Tenants Within the Center Include: McDonalds, Natural Nails, Big E's Vapor Shop & Metro PCS
- · Ample Doorside Parking
- · Building & Monument Signage Available
- Area neighbors include: Ace True-value, Home Town, Cash Saver, Bionic Burger, Dollar General, O'Reilly Auto Parts, Pizza Hut and Marco's Pizza

| OFFERING SUMMARY |                     |  |
|------------------|---------------------|--|
| Available SF     | 1,500 SF            |  |
| Lease Rate       | \$10.00 SF/yr (NNN) |  |
| Building Size    | 8,850 SF            |  |