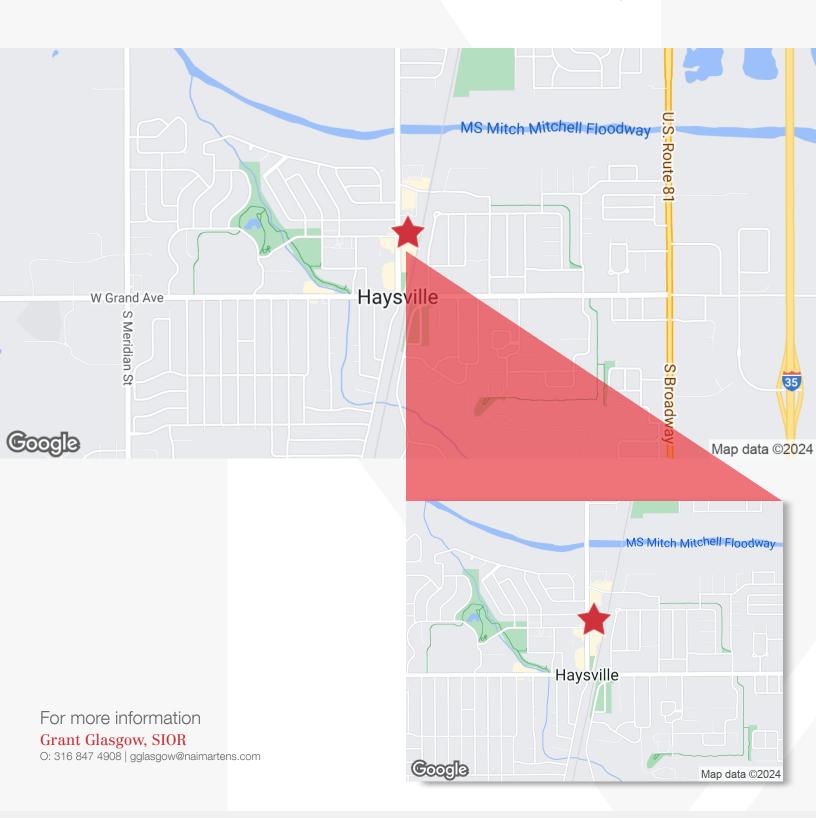

## **Location Description** Primary Corridor for Retail in Haysville

Haysville, KS is a Suburb of Wichita with a Population of Approximately 11,000 Citizens, Offering Close Proximity to Interstate 35. Haysville is Known for a Strong School District.

For more information

Grant Glasgow, SIOR

O: 316 847 4908 gglasgow@naimartens.com