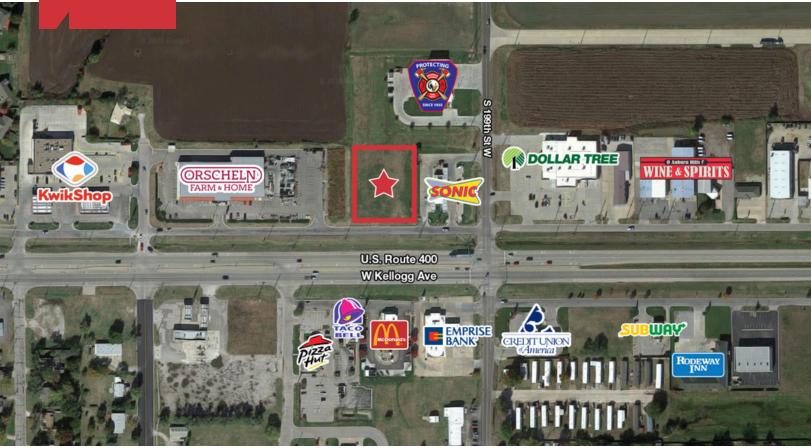

## **Property Description**

Commercial development opportunity located near the northwest corner of Goddard Road (199th St W) & West Kellogg Avenue, in the developing retail/service corridor of Goddard. This property features excellent visibility from Kellogg Avenue/ U.S. Liaburov 51