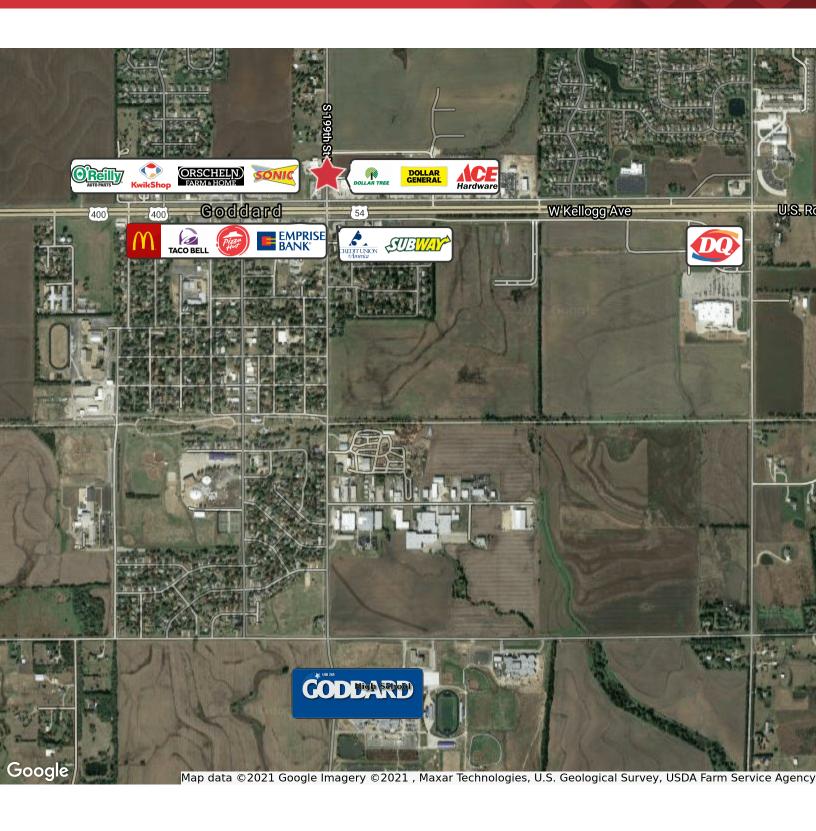

## **Property Description**

Commercial development opportunity located near the northwest corner of Goddard Road (199th St W) & West Kellogg Avenue, in the developing retail/service corridor of Goddard. This property features excellent visibility from Kellogg Avenue/ U.S. Liaburov 51