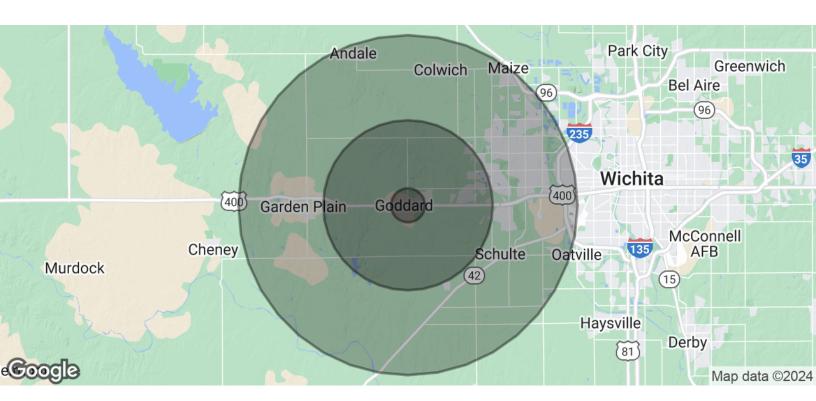

| DEMOGRAPHICS      | 1 MILE   | 5 MILES  | 10 MILES |
|-------------------|----------|----------|----------|
| Total Households  | 581      | 5,274    | 32,563   |
| Total Population  | 1,682    | 15,686   | 87,917   |
| Average HH Income | \$62,142 | \$87,883 | \$82,096 |

| POPULATION              | 1 MILE          | 5 MILES         | 10 MILES |
|-------------------------|-----------------|-----------------|----------|
| Total Population        | 1,682           | 15,686          | 87,917   |
| Average age             | 30.0            | 32.8            | 36.5     |
| Average age (Male)      | 27.9            | 32.1            | 36.3     |
| Average age (Female)    | 32.5            | 33.8            | 37.0     |
| HOUSEHOLDS & INCOME     | 1 MILE          | 5 MILES         | 10 MILES |
| Total households        | 581             | 5,274           | 32,563   |
| # of paragraph par IIII |                 |                 |          |
| # of persons per HH     | 2.9             | 3.0             | 2.7      |
| Average HH income       | 2.9<br>\$62,142 | 3.0<br>\$87,883 | \$82,096 |