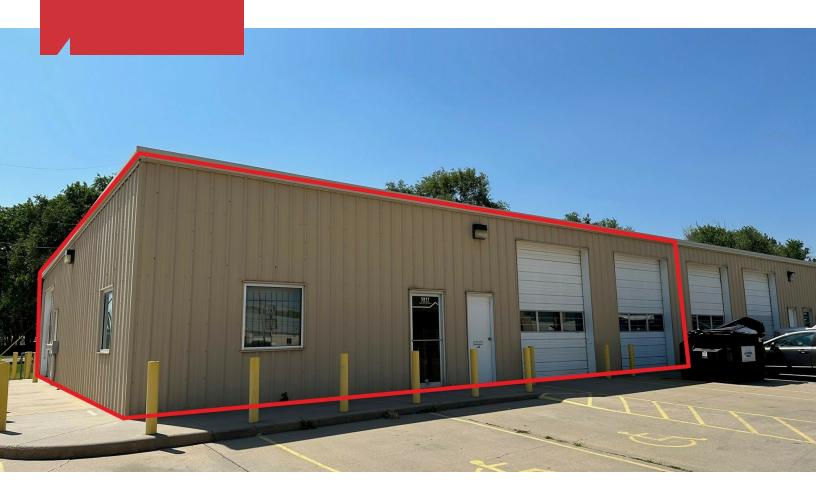

## 5817 N Broadway

5817 N Broadway Park City, Kansas 67219

## **Property Highlights**

- 1,400 SF available
- 11' clear ceiling height in warehouse space
- ADA restroom
- Two 10' x 12' overhead doors
- One 14' x 10' overhead door
- 625 SF office space

## **OFFERING SUMMARY**

| Lease Rate:    | \$700/month (MG) |
|----------------|------------------|
| Available SF:  | 1,400 SF         |
| Building Size: | 5,600 SF         |

| DEMOGRAPHICS      | 1 MILE   | 3 MILES  | 5 MILES  |
|-------------------|----------|----------|----------|
| Total Households  | 843      | 6,681    | 24,605   |
| Total Population  | 2,361    | 16,121   | 61,800   |
| Average HH Income | \$69,970 | \$79,370 | \$68,347 |