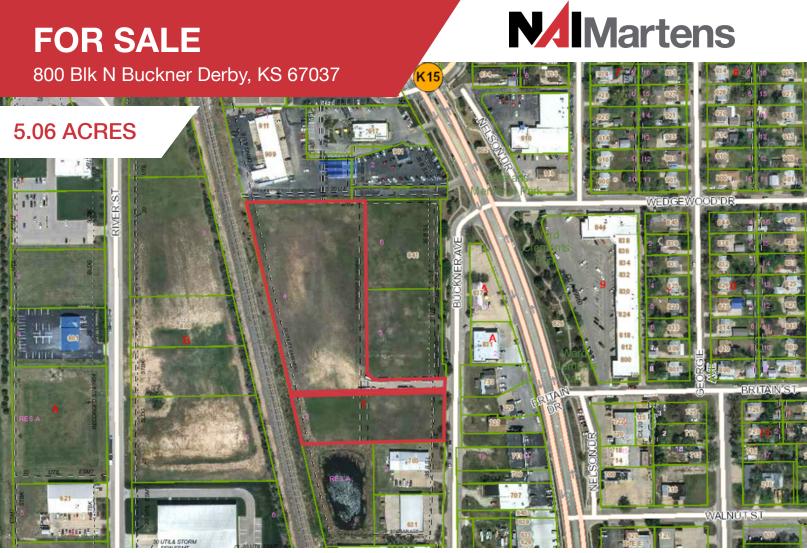

## Industrial/Commercial Land

- 5.06 acres available
- Lot 3: 60,964 SF (1.4 acres) \$90,000
- Lot 4: 159,449 SF (3.66 acres) \$225,000
- Zoning: M-1 Industrial District
- Utilities available in the immediate vicinity
- No special taxes