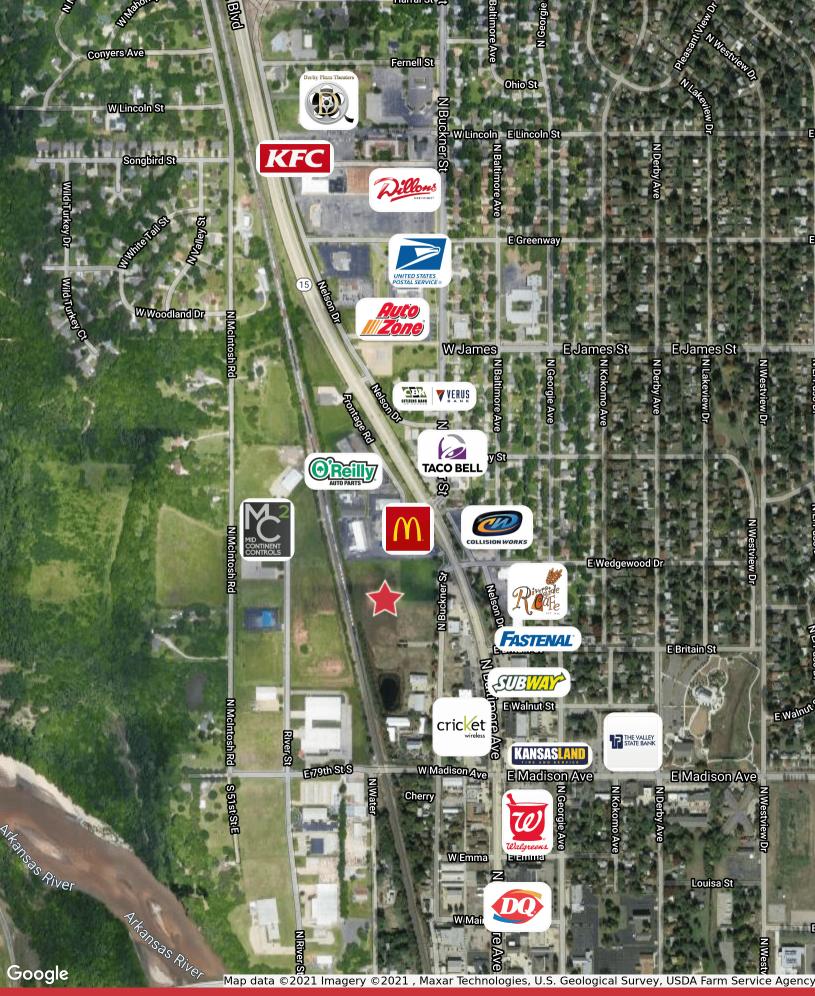

## Industrial/Commercial Land

- 5.06 acres available
- Lot 3: 60,964 SF (1.4 acres) \$90,000
- Lot 4: 159,449 SF (3.66 acres) \$225,000
- Zoning: M-1 Industrial District
- Utilities available in the immediate vicinity
- No special taxes