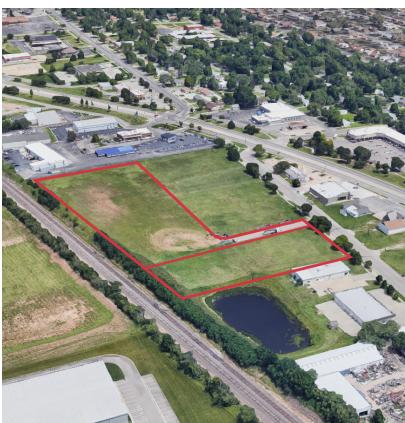

## Industrial/Commercial Land

- 5.06 acres available
- Lot 3: 60,964 SF (1.4 acres) \$90,000
- Lot 4: 159,449 SF (3.66 acres) \$225,000
- Zoning: M-1 Industrial District
- Utilities available in the immediate vicinity
- No special taxes