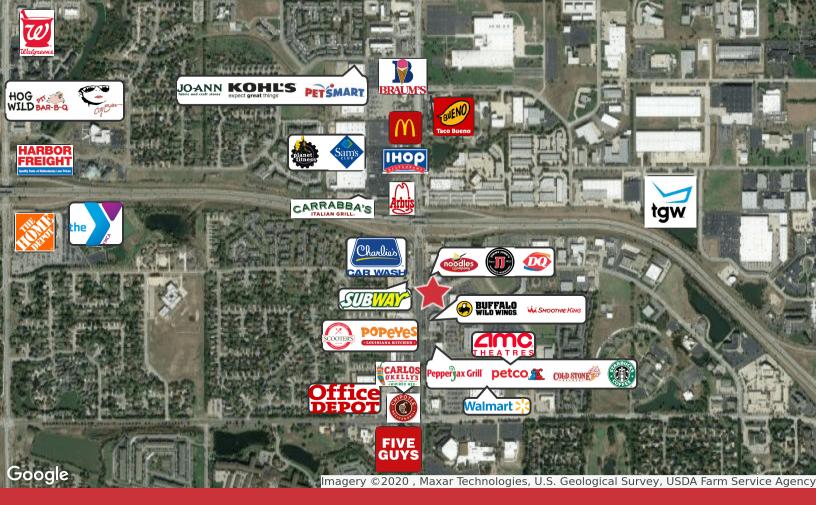

## **Property Description**

Highly desirable space available in a prime location with high traffic counts and major retail/office buildings surrounding. Area retailers include: Buffalo Wild Wings, Papa Johns Pizza, Walmart Supercenter, Starbucks, and many more.