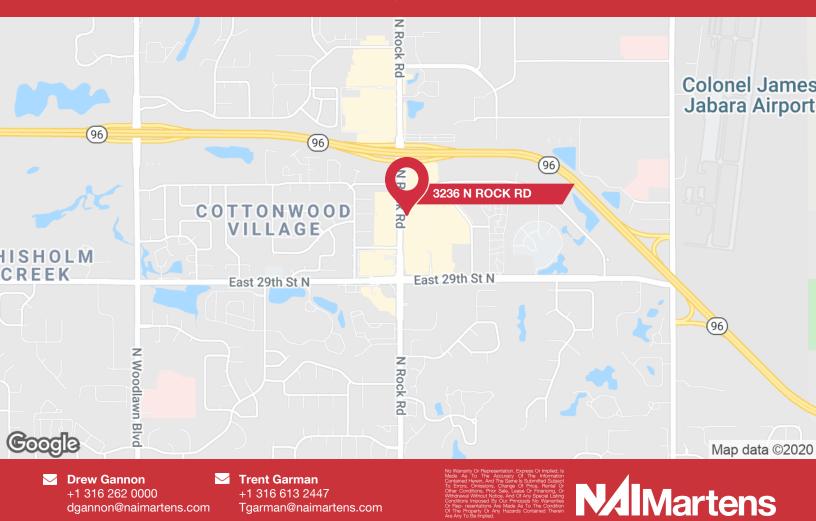

## **Property Highlights**

- Excellent frontage on Rock Road
- Conveniently located near Highway K-96, north of 29th Street, on the east side of Rock Road
- Sublease rate: \$20.00/SF
- NNN: \$7.11/SF
- Space available: 1,600 SF