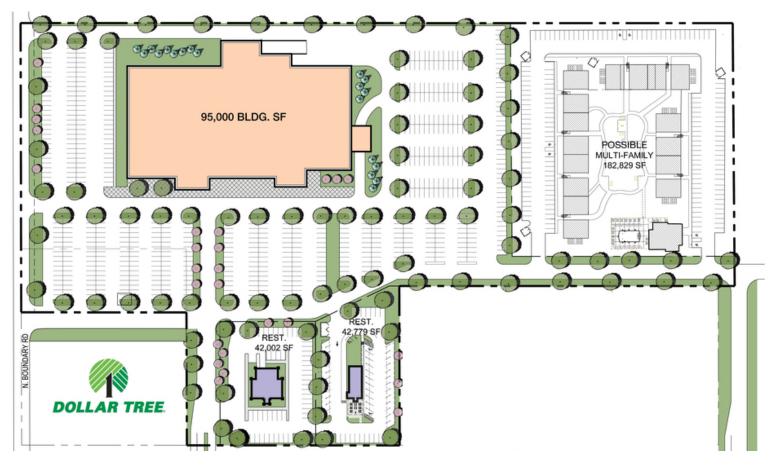

## 664 E. 10th Ave. | Wellington, KS

- 95,000 SF Retail Space
- 17.8 Acres
- Two Restaurant Pads Available for B-T-S
- Apartment or Senior Living Site
- Located Across the Street from Walmart, Wellington High School, Cowley Community College and McDonald's
- Water, Gas & Electric to Site
- City Sewer on West Side of Property
- Area Users: Taco Bell, KFC, Dollar Tree, Verizon, Dollar General, Sumner Community Hospital, Baymont by Wyndham Hotel
- Lease Price: Negotiable