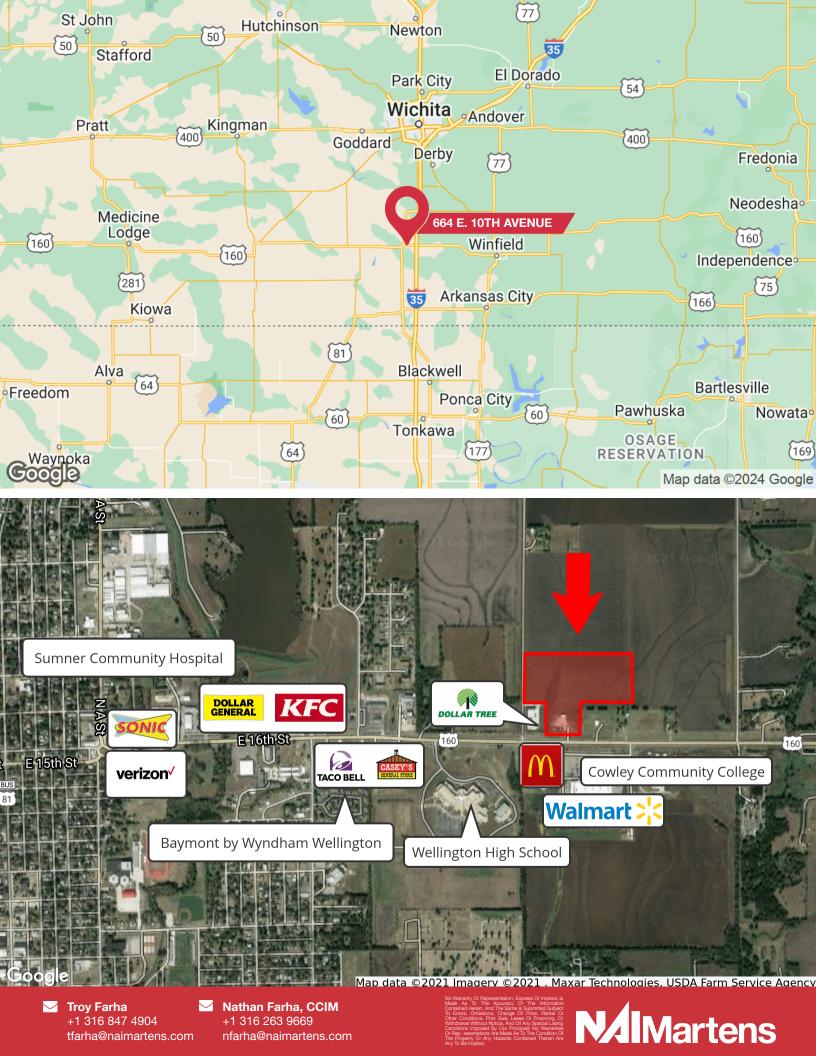

## 664 E. 10th Ave. | Wellington, KS

- 95,000 SF Retail Space
- 17.8 Acres
- Two Restaurant Pads Available for B-T-S
- Apartment or Senior Living Site
- Located Across the Street from Walmart, Wellington High School, Cowley Community College and McDonald's
- Water, Gas & Electric to Site
- City Sewer on West Side of Property
- Area Users: Taco Bell, KFC, Dollar Tree, Verizon, Dollar General, Sumner Community Hospital, Baymont by Wyndham Hotel
- Lease Price: Negotiable