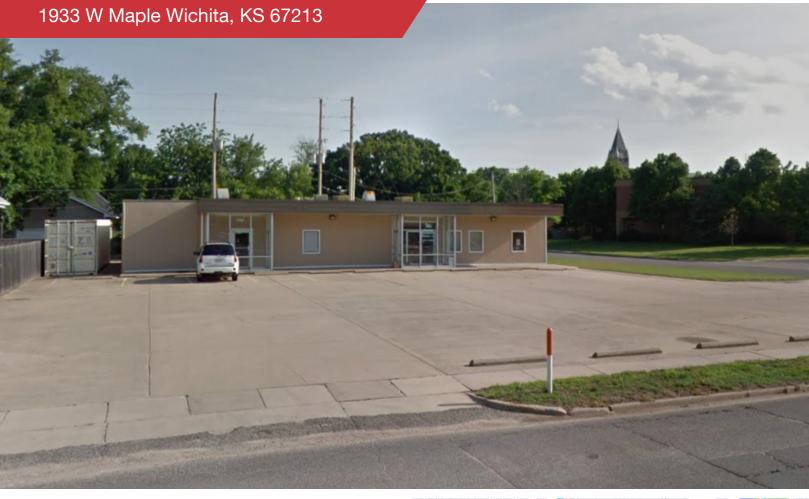

## **FOR LEASE**

## Maple Street Office

- 1 Suite available: 950 SF
- Lease Rate: Call for details
- All utilities included in monthly rate
- Open layout suitable for all office uses
- Great visibility from Maple Street and easy access to Kellogg
- Located just east of Friends University