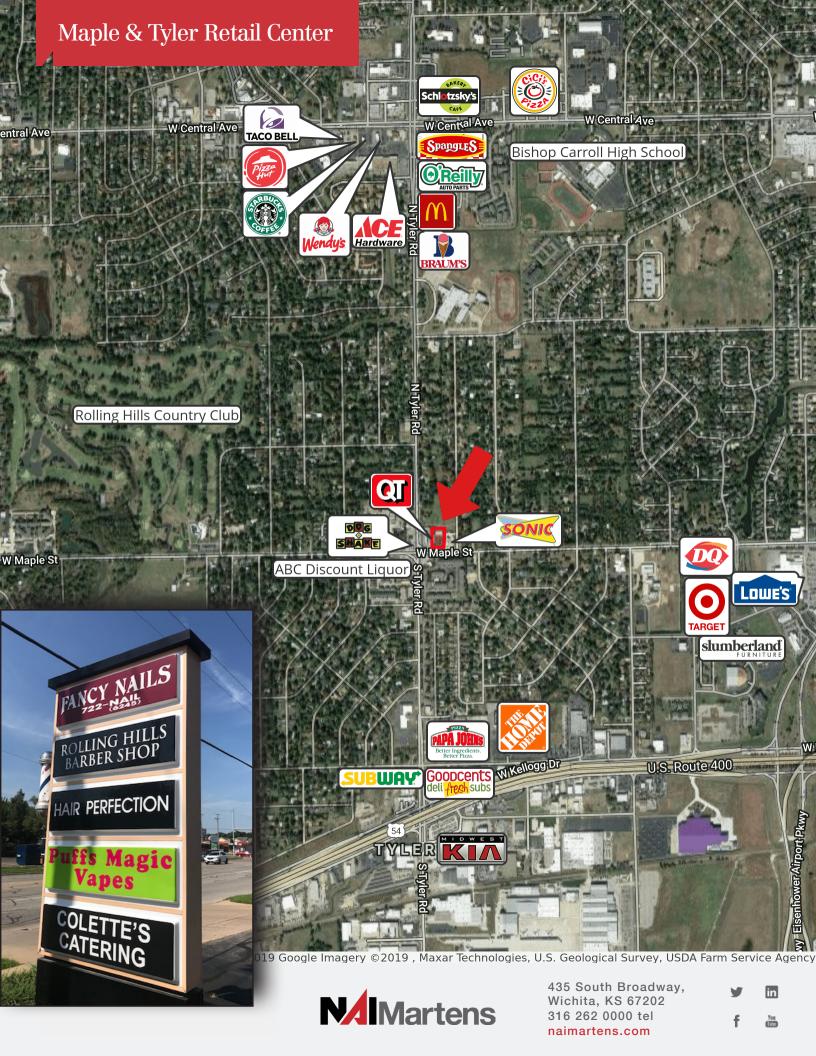

## Maple & Tyler Retail Center

Wichita, Kansas

## **Property Highlights**

- 750 SF Former Catering Kitchen
- Fully Equipped
- · Area Users Include: QuikTrip, Sonic, Dog-N-Shake, ABC Discount Liquor, Rolling Hills Country Club and Bishop Carroll H.S.
- · Zoned: LC
- Located Within a High Concentration of Apartments, Rooftops, Retail and Restaurant Users.
- Easy Access to Kellogg (US-54) and Central Ave.
- Traffic Count: 34,800 VPD at Maple & Tyler
- Lease Rate: \$1,150/month (Equipment Leased Separately)