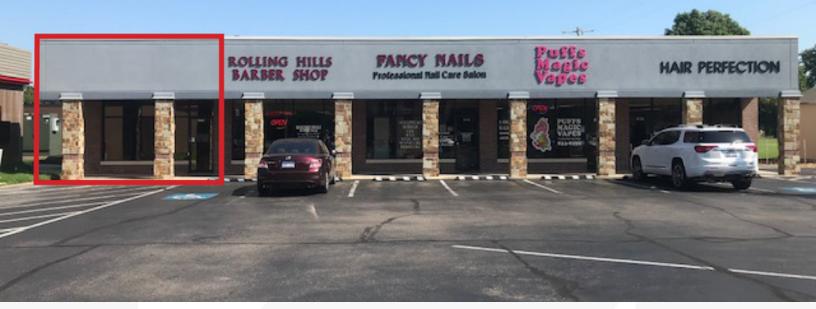

# 8728 W. Maple, **Just East of Tyler**

Wichita, Kansas 67209

## **Property Highlights**

- 750 SF Former Catering Kitchen
- Fully Equipped
- · Area Users Include: QuikTrip, Sonic, Dog-N-Shake, ABC Discount Liquor, Rolling Hills Country Club and Bishop Carroll H.S.
- · Zoned: LC
- Located Within a High Concentration of Apartments, Rooftops, Retail and Restaurant Users.
- Easy Access to Kellogg (US-54) and Central Ave.
- Traffic Count: 34,800 VPD at Maple & Tyler
- Lease Rate: \$1,150/month (Equipment Leased Separately)