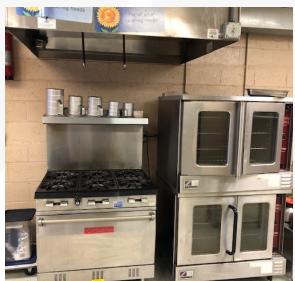

## **Property Highlights**

- 750 SF Former Catering Kitchen
- Fully Equipped
- · Area Users Include: QuikTrip, Sonic, Dog-N-Shake, ABC Discount Liquor, Rolling Hills Country Club and Bishop Carroll H.S.
- · Zoned: LC
- Located Within a High Concentration of Apartments, Rooftops, Retail and Restaurant Users.
- Easy Access to Kellogg (US-54) and Central Ave.
- Traffic Count: 34,800 VPD at Maple & Tyler
- Lease Rate: \$1,150/month (Equipment Leased Separately)