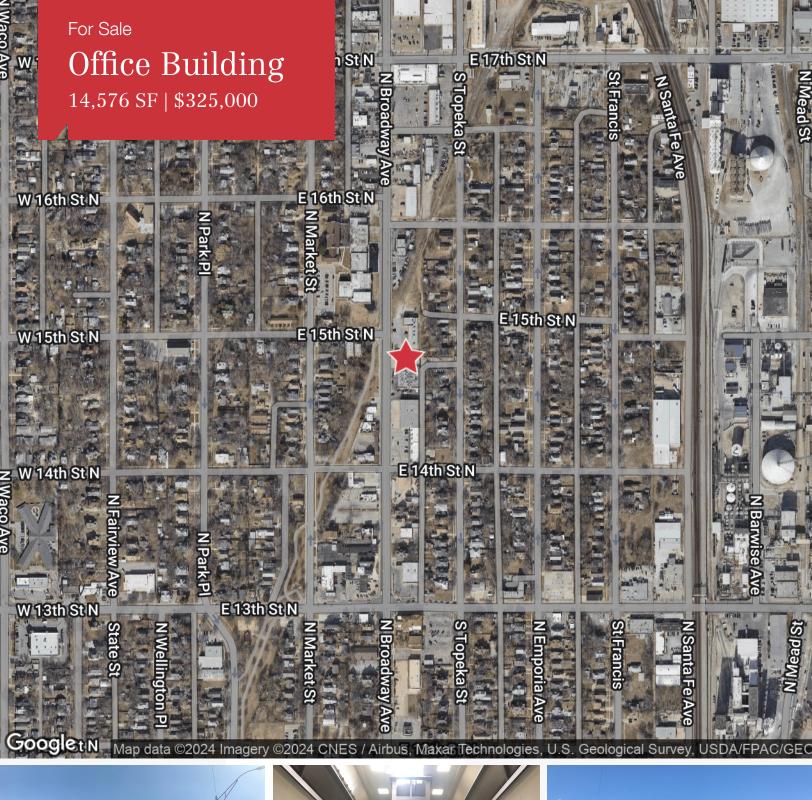

## Kenney Gardens Office **Building**

1540 N. Broadway Wichita, Kansas 67214

## **Property Description**

Located just north of 13th and Broadway, the North Garden office building includes large windows on 2nd floor, up-to-date security entry system, with ample parking for tenants and guests. Office suites range from 950 sq. feet to 2,300 sq. feet with lots of opportunity for signage along Broadway.

| OFFERING SUMMARY |                 |  |
|------------------|-----------------|--|
| Sale Price       | \$325,000       |  |
| Lot Size         | 22,894 Sq. Feet |  |
| Building Size    | 14,576 SF       |  |