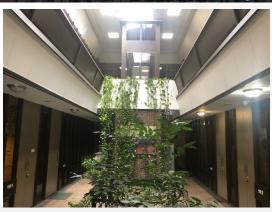

## **Property Description**

Located just north of 13th and Broadway, the North Garden office building includes large windows on 2nd floor, up-to-date security entry system, with ample parking for tenants and guests. Office suites range from 950 sq. feet to 2,300 sq. feet with lots of opportunity for signage along Broadway.