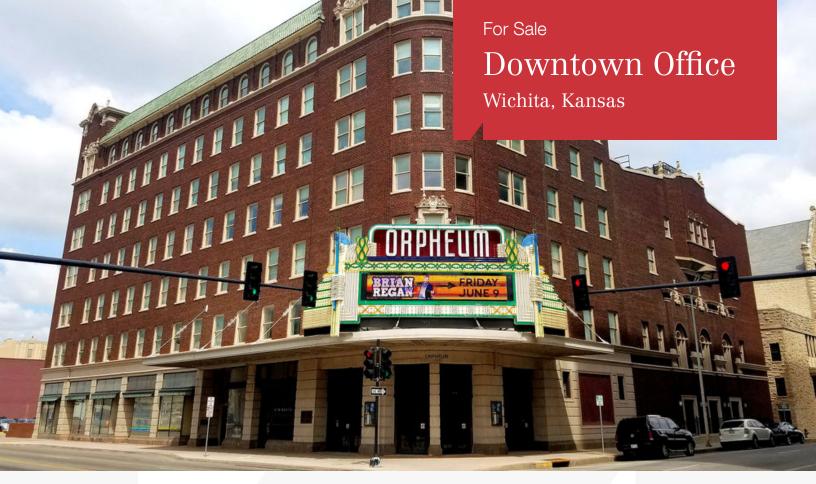

## 1st Floor Orpheum Office Building

200 N Broadway 1st floor Wichita, Kansas 67202

The 1st Floor of the Orpheum Office Building located in Downtown Wichita available for sale. Built in 1922 and renovated in 2006, the floor is configured for 3 tenant suites (Suite 100: 1,589 SF; Suite 102: 975 SF; and Suite 110: 2,617 SF).

## 1st Floor Orpheum Office **Building**

200 N Broadway 1st floor Wichita, Kansas 67202