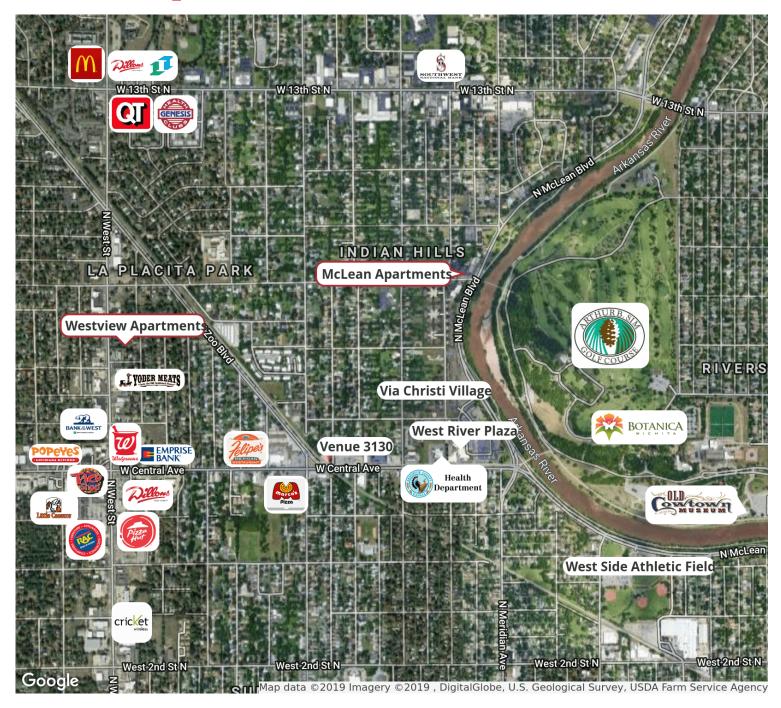

Wichita, Westview Apartments and McLean Apartments total 117 units and are located within close proximity of each other, providing efficient operations.

- 117 units in two properties that are in close proximity of each other
- Upside potential through improved operations, increased occupancy, additional capital improvements and increased rents
- Close proximity to a number of local attractions, retail, highways and bus route
- Recent capital improvements

| PROPERTY DETAILS  |                       |
|-------------------|-----------------------|
| SALE PRICE        | \$2,700,000           |
| LOT SIZES         | 1.16 Acres/1.08 Acres |
| TOTAL RENTABLE SF | 42,766 SF             |
| UNIT COUNT        | 117                   |



## McLean Apartments and Westview Apartments **Area Map**