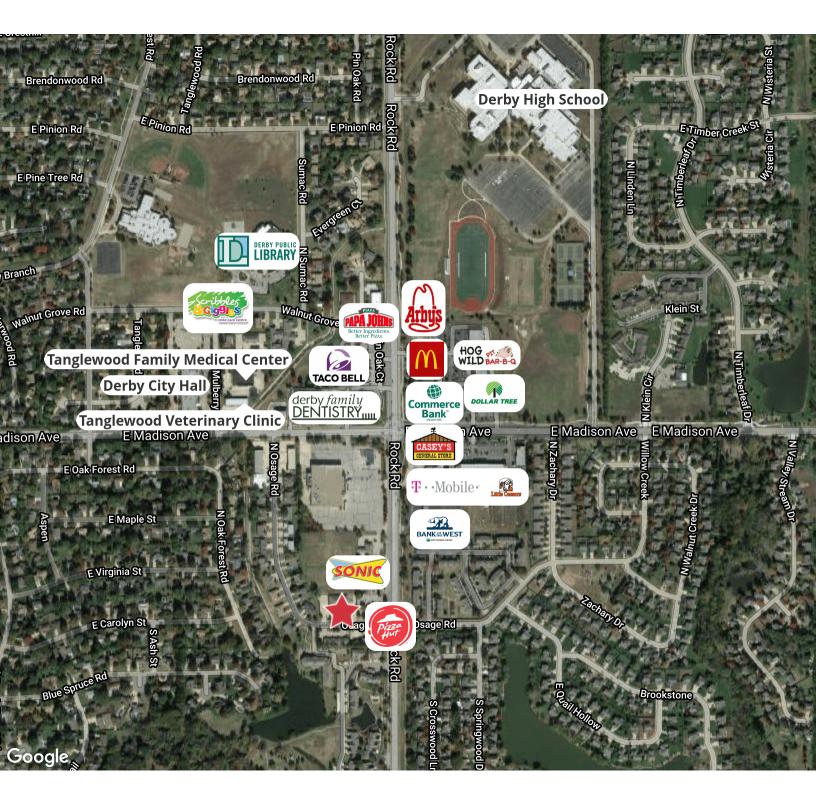

## Office Investment | 5,200 SF

Well maintained class B office building in the heart of Derby, KS. They property is well located off Rock Road and E Osage and is surrounded by a mix of restaurants, banks, retailers, medical users, single family neighborhoods and multifamily developments. This is great opportunity for an investor looking for a 1031 exchange. Financials and a rent roll are available up request.

- Class B Office Building
- Excellent Location off Rock Road with strong demographics
- Strong Tenant Mix
- Great 1031 Exchange Property
- Built in 2003
- Financials and Rent Roll available upon request
- Total SF- 5,200 SF
- Site Size- 20,037 SF
- Asking Price- \$590,000
- Traffic Count: 14,640 VPD on Rock Road