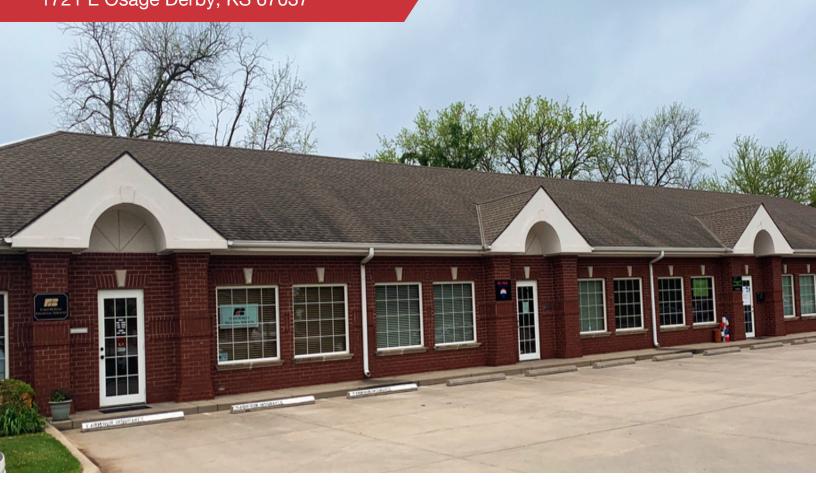

## FOR SALE 1721 E Osage Derby, KS 67037

## Office Investment | 5,200 SF

Well maintained class B office building in the heart of Derby, KS. They property is well located off Rock Road and E Osage and is surrounded by a mix of restaurants, banks, retailers, medical users, single family neighborhoods and multifamily developments. This is great opportunity for an investor looking for a 1031 exchange. Financials and a rent roll are available up request.

- Class B Office Building
- Excellent Location off Rock Road with strong demographics
- Strong Tenant Mix
- Great 1031 Exchange Property
- Built in 2003
- Financials and Rent Roll available upon request
- Total SF- 5,200 SF
- Site Size- 20,037 SF
- Asking Price- \$590,000
- Traffic Count: 14,640 VPD on Rock Road