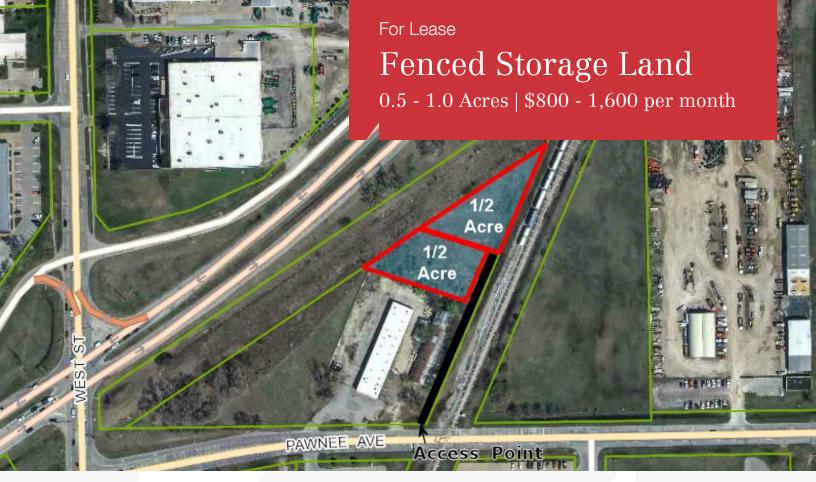

## Fenced Outdoor Storage -West & Pawnee

| 1/2 Acre | \$800 per month   |
|----------|-------------------|
| Acre     | \$1,600 per month |
|          |                   |

ASE RATE

Wichita, Kansas 67213

## **Property Highlights**

- Up to 1 acre available
- Can divide to 1/2 acre lots
- Located near the northeast corner of West & Pawnee
- Accessible from Pawnee Ave
- Highway access nearby
- Lease rate: \$800/month per half acre

## **Property Description**

Up to 1 acre of new, ready to be fenced storage available for lease near the northeast corner of West st and Pawnee ave. Owner can divide land to 1/2 acre lots and will install fencing and driveway upon lease execution.