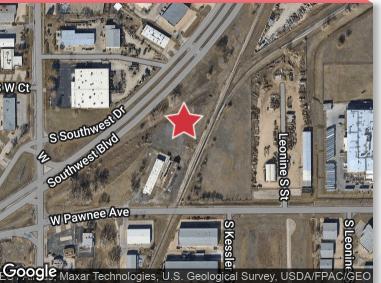

## **Property Highlights**

- Up to 1 acre available
- Can divide to 1/2 acre lots
- Located near the northeast corner of West & Pawnee
- Accessible from Pawnee Ave
- Highway access nearby
- Lease rate: \$800/month per half acre

## **Property Description**

Up to 1 acre of new, ready to be fenced storage available for lease near the northeast corner of West st and Pawnee ave. Owner can divide land to 1/2 acre lots and will install fencing and driveway upon lease execution.