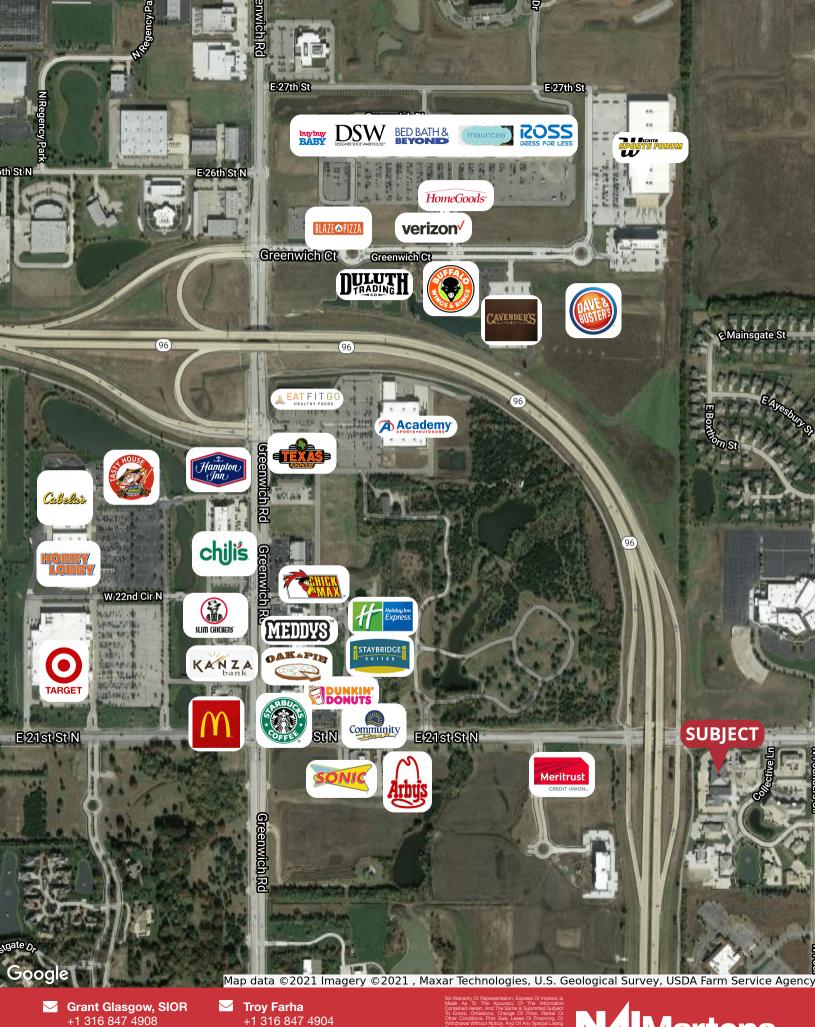

## Office/Retail/Medical | 6,250 SF

- Great access and visibility from highway K-96
- Located minutes from the growing Greenwich Place development
- Monument and building signage available
- 62 Parking Spaces
- Traffic Counts: 23,400 VPD on K-96
- Area users: Trinity Academy, Trimmell & Anders Orthodontics, Simmons Bank, Baxter & Associates, Ziggy's Pizza