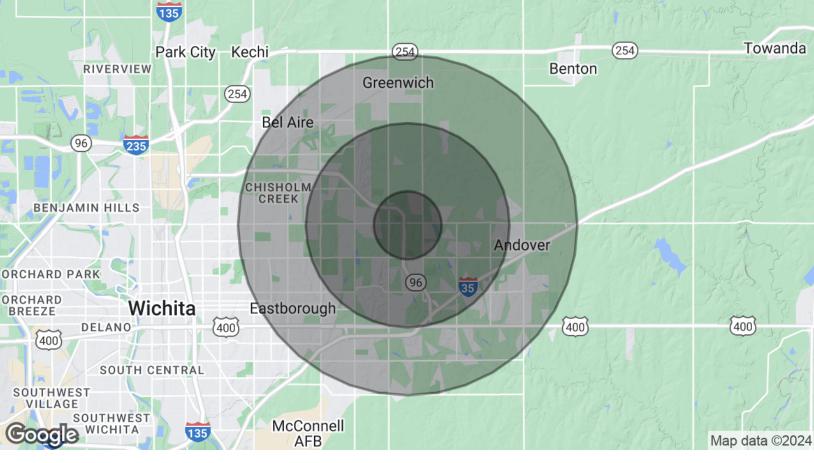

Located along East 21st Street with quick access to highway K-96.

| Population          | 1 Mile    | 3 Miles   | 5 Miles   |
|---------------------|-----------|-----------|-----------|
| Total population    | 2,951     | 21,834    | 87,040    |
| Median age          | 35.3      | 39.4      | 37.9      |
| Median age (male)   | 35.7      | 38.6      | 37.3      |
| Median age (Female) | 34.7      | 39.5      | 38.2      |
| Households & Income | 1 Mile    | 3 Miles   | 5 Miles   |
| Total households    | 1,050     | 8,424     | 34,283    |
| # of persons per HH | 2.8       | 2.6       | 2.5       |
| Average HH income   | \$133,662 | \$125,953 | \$95,312  |
| Average house value | \$227,479 | \$259,713 | \$223,117 |

<sup>\*</sup> Demographic data derived from 2020 ACS - US Census