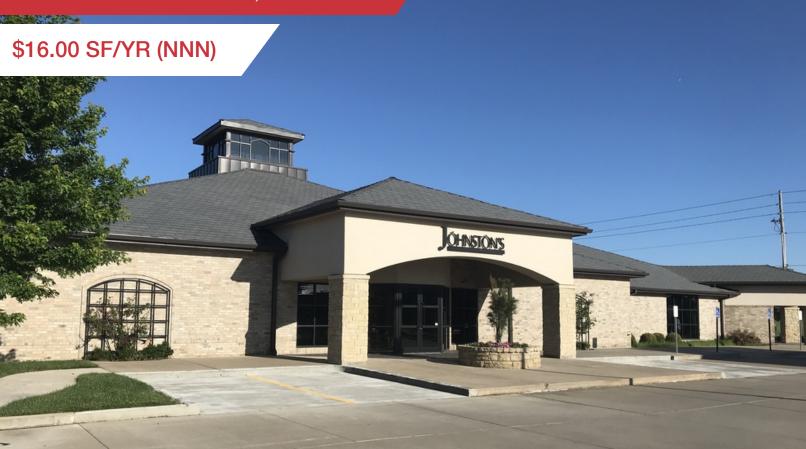

## **FOR LEASE**

12111 E 21st St N Wichita, KS 67226

## Office/Retail/Medical | 6,250 SF

- Great access and visibility from highway K-96
- Located minutes from the growing Greenwich Place development
- Monument and building signage available
- 62 Parking Spaces
- Traffic Counts: 23,400 VPD on K-96
- Area users: Trinity Academy, Trimmell & Anders Orthodontics, Simmons Bank, Baxter & Associates, Ziggy's Pizza