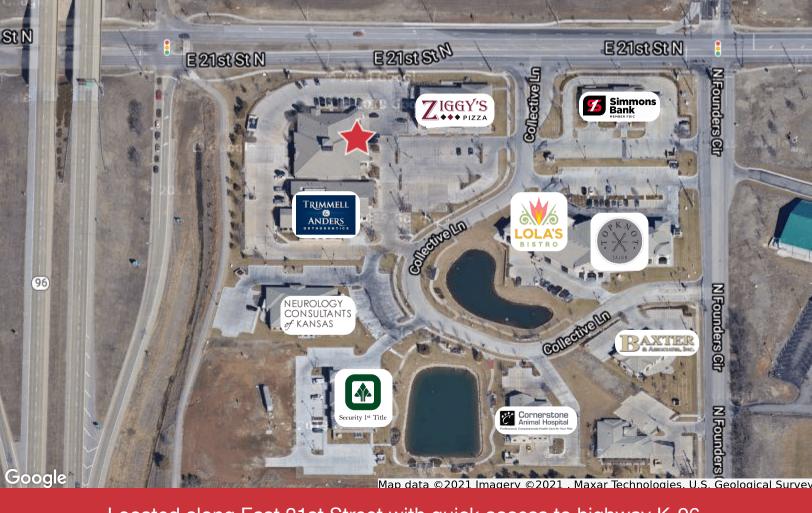

## Office/Retail/Medical | 6,250 SF

- Great access and visibility from highway K-96
- Located minutes from the growing Greenwich Place development
- Monument and building signage available
- 62 Parking Spaces
- Traffic Counts: 23,400 VPD on K-96
- Area users: Trinity Academy, Trimmell & Anders Orthodontics, Simmons Bank, Baxter & Associates, Ziggy's Pizza

Located along East 21st Street with quick access to highway K-96.

| Population          | 1 Mile    | 3 Miles   | 5 Miles   |
|---------------------|-----------|-----------|-----------|
| Total population    | 2,951     | 21,834    | 87,040    |
| Median age          | 35.3      | 39.4      | 37.9      |
| Median age (male)   | 35.7      | 38.6      | 37.3      |
| Median age (Female) | 34.7      | 39.5      | 38.2      |
| Households & Income | 1 Mile    | 3 Miles   | 5 Miles   |
| Total households    | 1,050     | 8,424     | 34,283    |
| # of persons per HH | 2.8       | 2.6       | 2.5       |
| Average HH income   | \$133,662 | \$125,953 | \$95,312  |
| Average house value | \$227,479 | \$259,713 | \$223,117 |