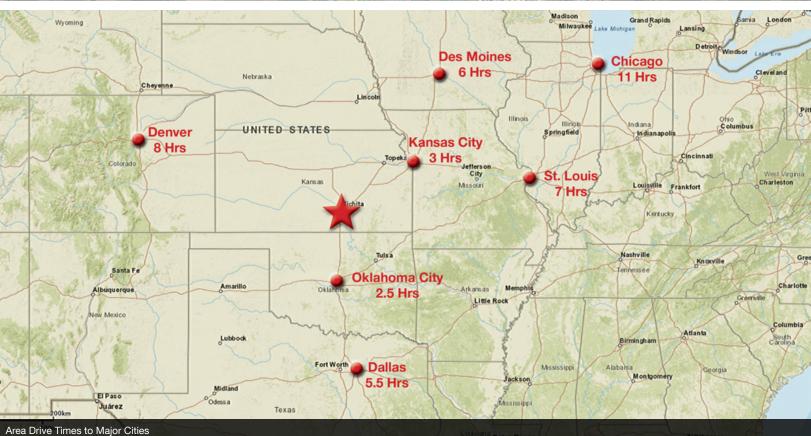

## Derby Corporate Park

- 165.55 acres available in Derby Industrial/Business Park
- Located just south of Spirit Aerospace Campus
- Immediate Access to K-15
- 2 Miles to I-35 Interchange
- 3 Miles to I-135 Interchange
- Utilities Available to the Site
- Zoned B-5 (restricted commercial, warehousing and limited industrial uses)