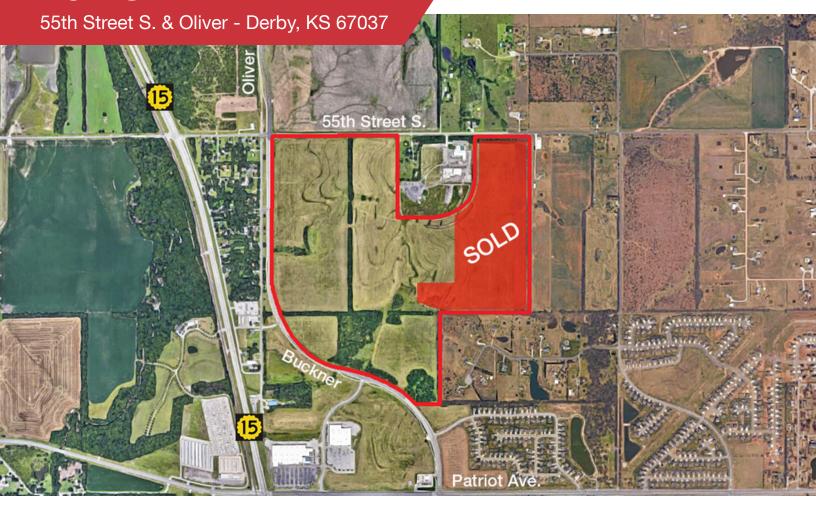

## Derby Corporate Park

- 165.55 acres available in Derby Industrial/Business Park
- Located just south of Spirit Aerospace Campus
- Immediate Access to K-15
- 2 Miles to I-35 Interchange
- 3 Miles to I-135 Interchange
- Utilities Available to the Site
- Zoned B-5 (restricted commercial, warehousing and limited industrial uses)