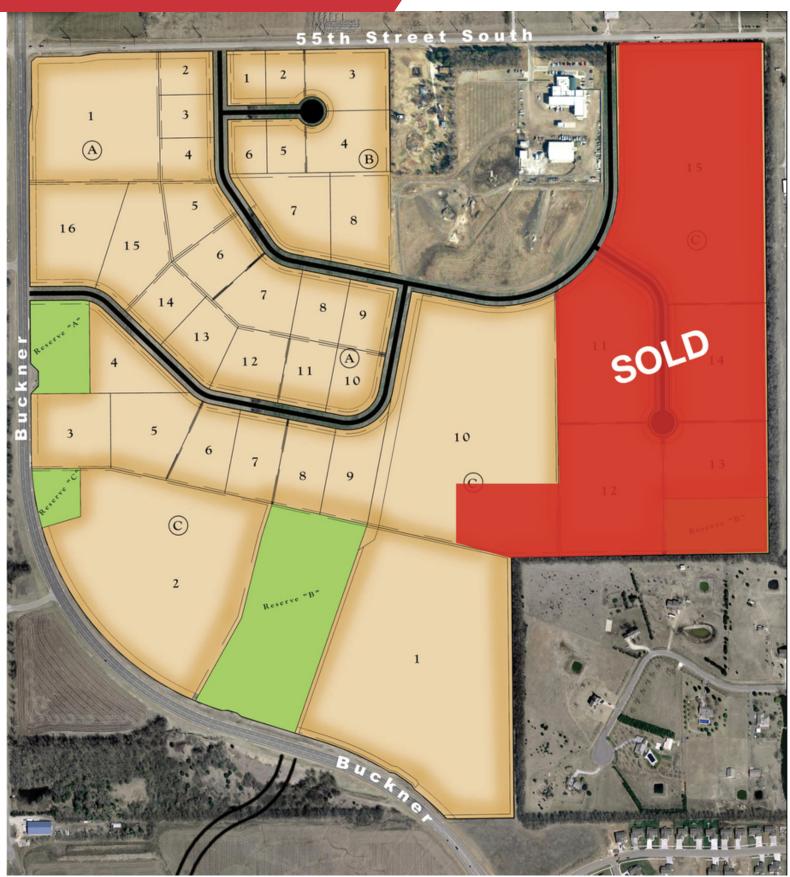

## Derby Corporate Park

- 165.55 acres available in Derby Industrial/Business Park
- Located just south of Spirit Aerospace Campus
- Immediate Access to K-15
- 2 Miles to I-35 Interchange
- 3 Miles to I-135 Interchange
- Utilities Available to the Site
- Zoned B-5 (restricted commercial, warehousing and limited industrial uses)

| OFFERING SUMMARY |                 |
|------------------|-----------------|
| SALE PRICE       | \$15,000 / acre |
| LOT SIZE         | 165.55 Acres    |