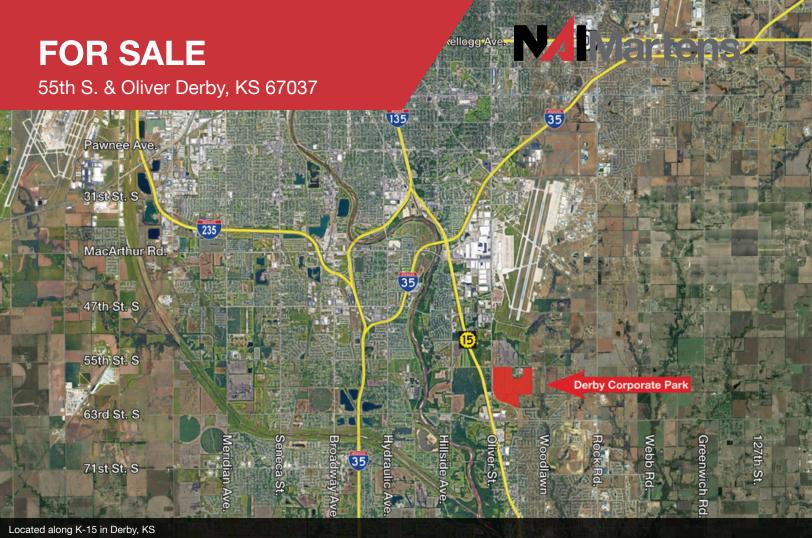

## Derby Corporate Park

- 165.55 acres available in Derby Industrial/Business Park
- Located just south of Spirit Aerospace Campus
- Immediate Access to K-15
- 2 Miles to I-35 Interchange
- 3 Miles to I-135 Interchange
- Utilities Available to the Site
- Zoned B-5 (restricted commercial, warehousing and limited industrial uses)