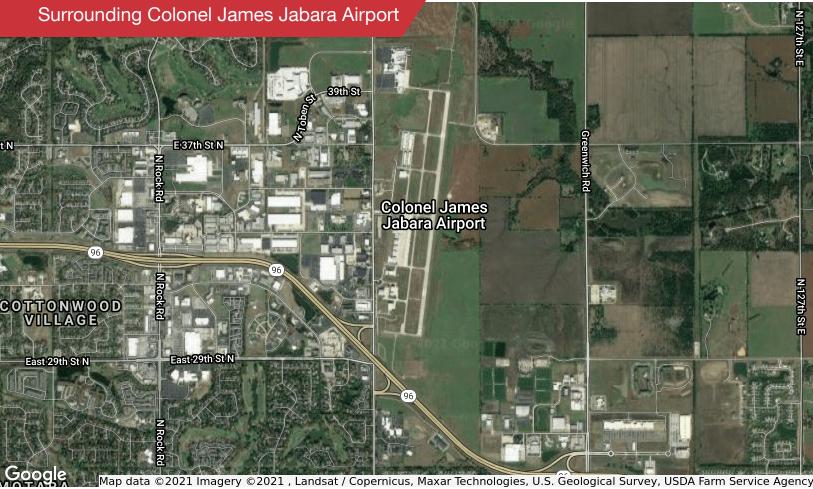

## Land | 1.0 - 50.81 Acres

Lots ranging from 1.0 acres to 50.81 acres available for lease around Colonel James Jabara Airport in Northeast Wichita. Most located along Webb Road with quick access to K-96. Surrounded by a number of notable companies and next to Comotara Industrial Park.

- Area Businesses: Mid-Continent Instruments and Avionics, Henry Industries, POET Ethanol Products, Wesco Aircraft, Air Capital Interiors, Johnson Controls, Lee Aerospace
- Countless local and national retailers and business services within a mile on K-96
- Land lots available for lease at a negotiable rate