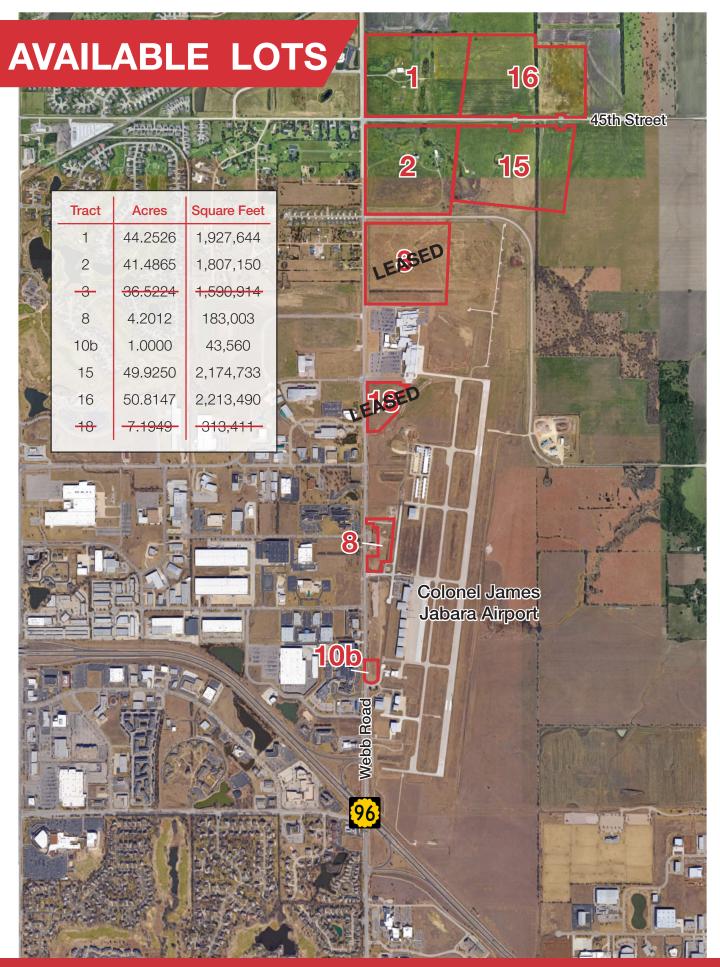

## **LAND AVAILABLE**

## Land | 1.0 - 50.81 Acres

Lots ranging from 1.0 acres to 50.81 acres available for lease around Colonel James Jabara Airport in Northeast Wichita. Most located along Webb Road with quick access to K-96. Surrounded by a number of notable companies and next to Comotara Industrial Park.

- Area Businesses: Mid-Continent Instruments and Avionics, Henry Industries, POET Ethanol Products, Wesco Aircraft, Air Capital Interiors, Johnson Controls, Lee Aerospace
- Countless local and national retailers and business services within a mile on K-96
- Land lots available for lease at a negotiable rate