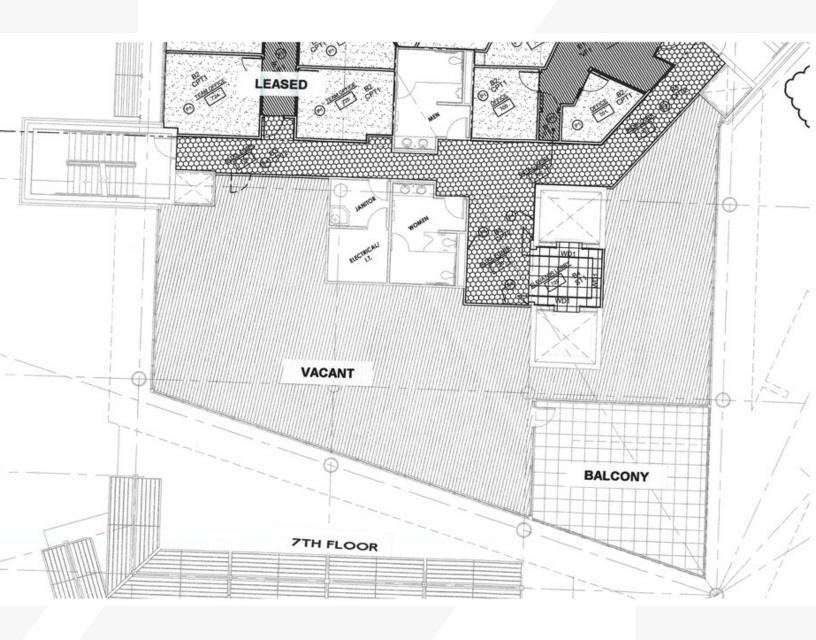

• 7th Floor: 3,409 SF

## Floor Plan & Photos

1330 E. Douglas Ave., Wichita, KS 67214 316 262 0000 tel naimartens.com