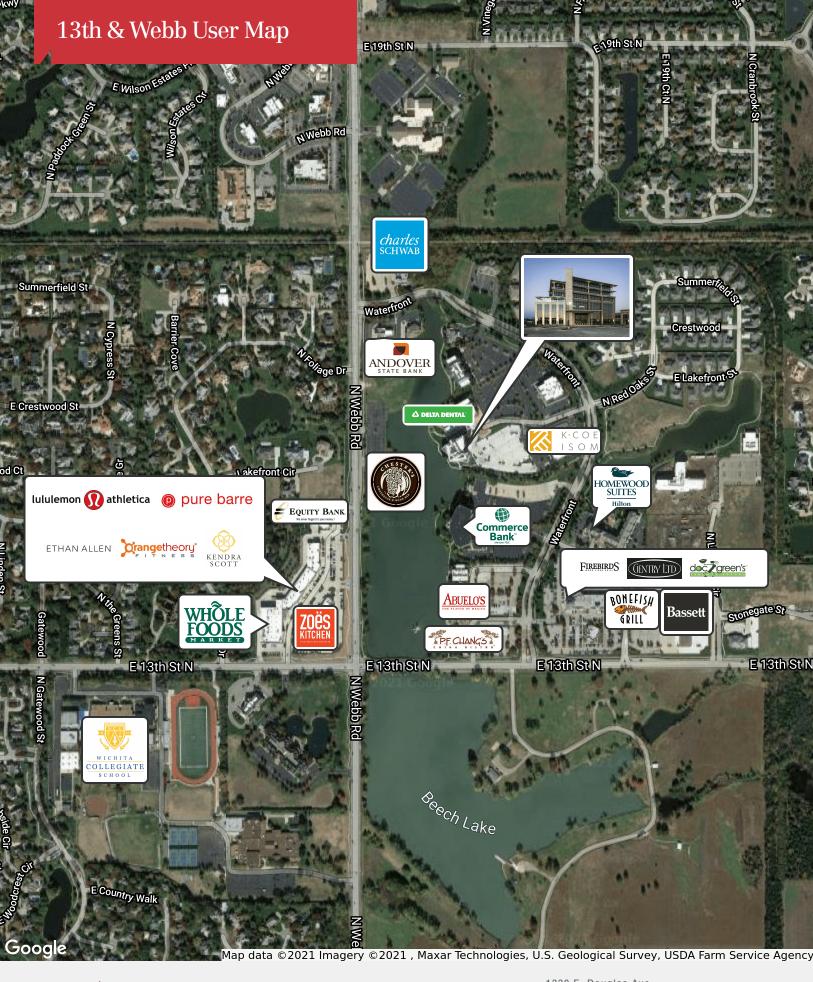

#### Property Overview

1617 N. Waterfront Parkway is a Class A office property, completed in 2016, with a prominent address in Wichita's unrivaled Waterfront development. Available first generation suites feature balconies overlooking a 25-acre lake and meticulously manicured grounds. The Hinkle Law Building is located in a master-planned development in Wichita's highest profile location, including 44 retailers, Hilton Homewood Suites and an exclusive residential community just steps away. Adjacent to affluent Northeast Wichita neighborhoods and private schools, allowing tenants to tap into the educated workforce while affording excellent access to all of the Wichita metro via K-96, I-135 and Kellogg US 54/400. Waterfront is home to Wichita's top professional services firms, financial institutions and industry leaders.

#### Waterfront Amenities

- Retail: Over 305,000 SF of retail including Wichita's most popular collection of restaurant and retail shops.
- Hotel: The Homewood Suites by Hilton offers 104 spacious, residential style-suites providing a high level of service and amenities to its customers and visitors.
- Living: Approximately 60 acres of unique residential options, patio homes, and mid rise condominiums.