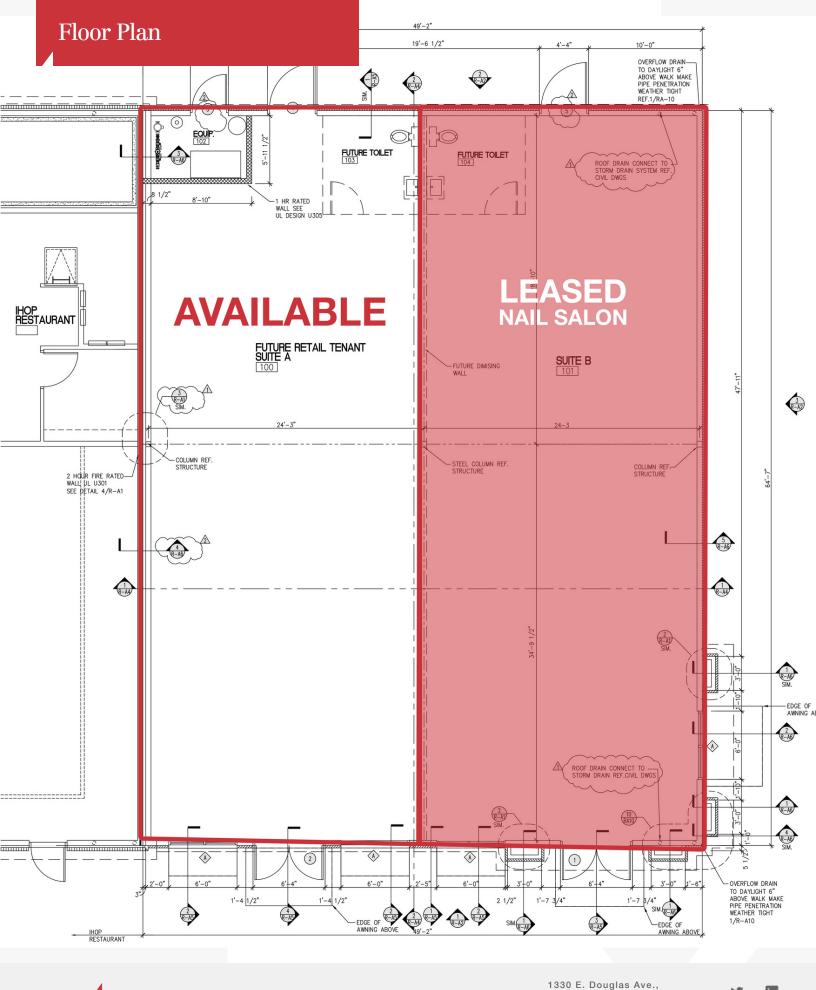

## **Property Highlights**

- 1,518 SF suite available
- · Adjacent to IHOP, Stella Nails & Spa and Life Church
- 29th & Maize Rd Traffic Count: 28,659 VPD
- Doorside Parking
- Near New Market Square & other retailers such as Sam's Club, Lowe's, Academy Sports, Menards and other national restaurant chains
- Located near 29th & Maize Rd in the IHOP Retail Center.
- Lease Rate: \$19.00/SF, NN (NN estimated at \$5.74/SF)