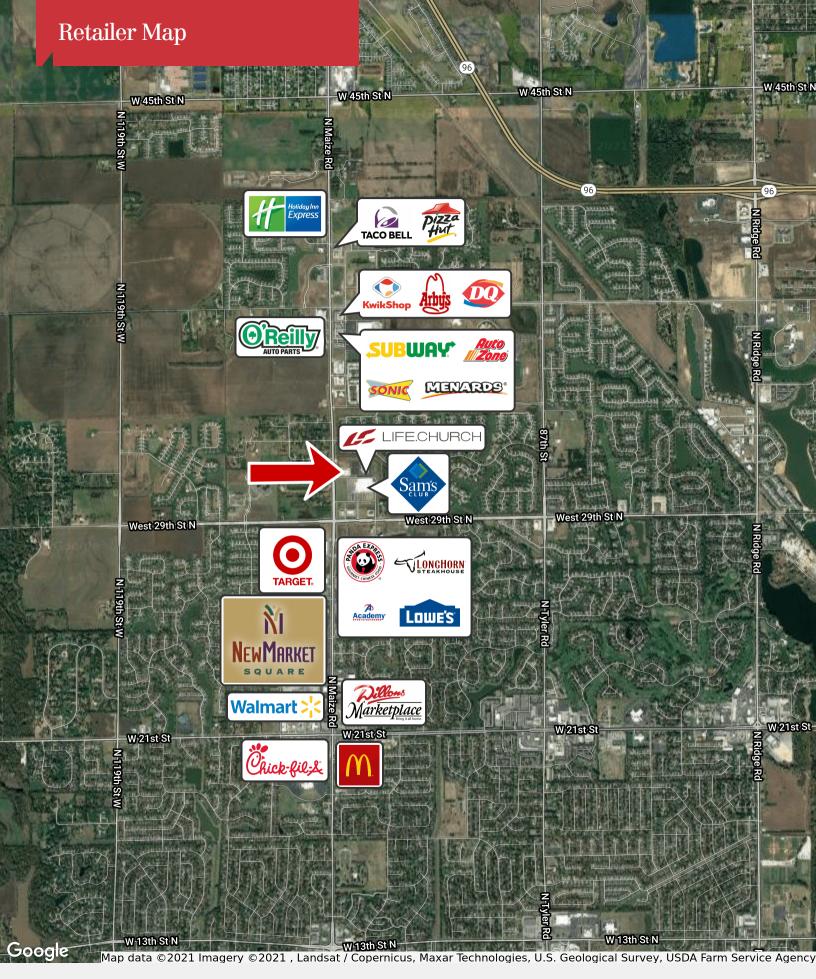

## **Property Highlights**

- 1,518 SF suite available
- · Adjacent to IHOP, Stella Nails & Spa and Life Church
- 29th & Maize Rd Traffic Count: 28,659 VPD
- Doorside Parking
- Near New Market Square & other retailers such as Sam's Club, Lowe's, Academy Sports, Menards and other national restaurant chains
- Located near 29th & Maize Rd in the IHOP Retail Center.
- Lease Rate: \$19.00/SF, NN (NN estimated at \$5.74/SF)