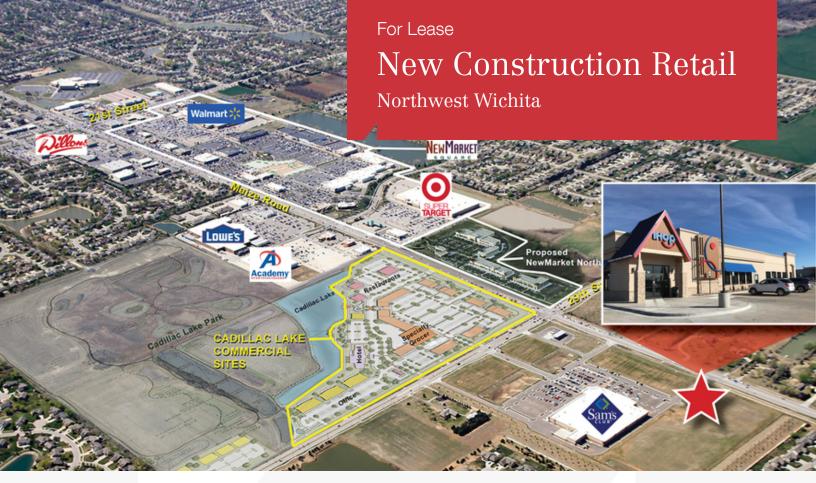

## **Property Highlights**

- 1,518 SF suite available
- · Adjacent to IHOP, Stella Nails & Spa and Life Church
- 29th & Maize Rd Traffic Count: 28,659 VPD
- Doorside Parking
- Near New Market Square & other retailers such as Sam's Club, Lowe's, Academy Sports, Menards and other national restaurant chains
- Located near 29th & Maize Rd in the IHOP Retail Center.
- Lease Rate: \$19.00/SF, NN (NN estimated at \$5.74/SF)