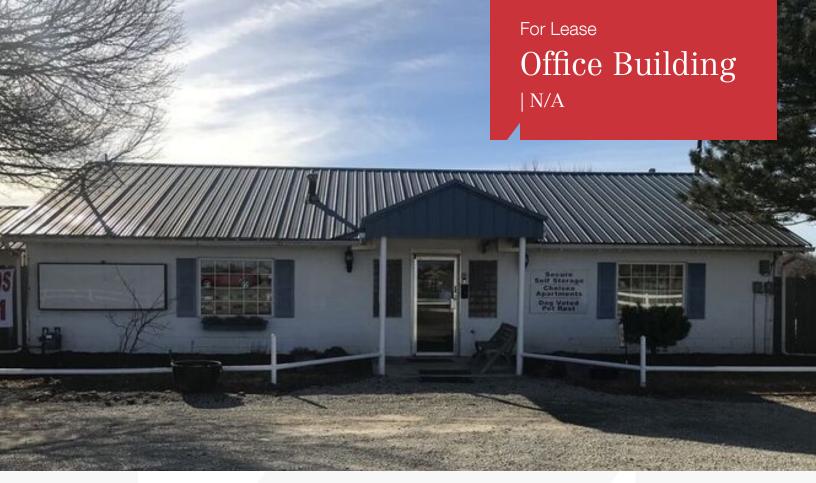

## **Property Highlights**

- Free-Standing Office Building
- Kellogg (US-54) Frontage & Access
- Formal Reception Area
- Three Private Offices
- Storage and Break Room Area
- Ample Doorside Parking
- Monument Signage

### **Location Description**

Located near the intersection of Kellogg & Andover Road. This office space offers close proximity to business services and close access to KS-96 Highway and Interstate-35.

| OFFERING SUMMARY |          |  |
|------------------|----------|--|
| Available SF     |          |  |
| Lease Rate       | N/A      |  |
| Building Size    | 1,600 SF |  |

# Office Building

N/A