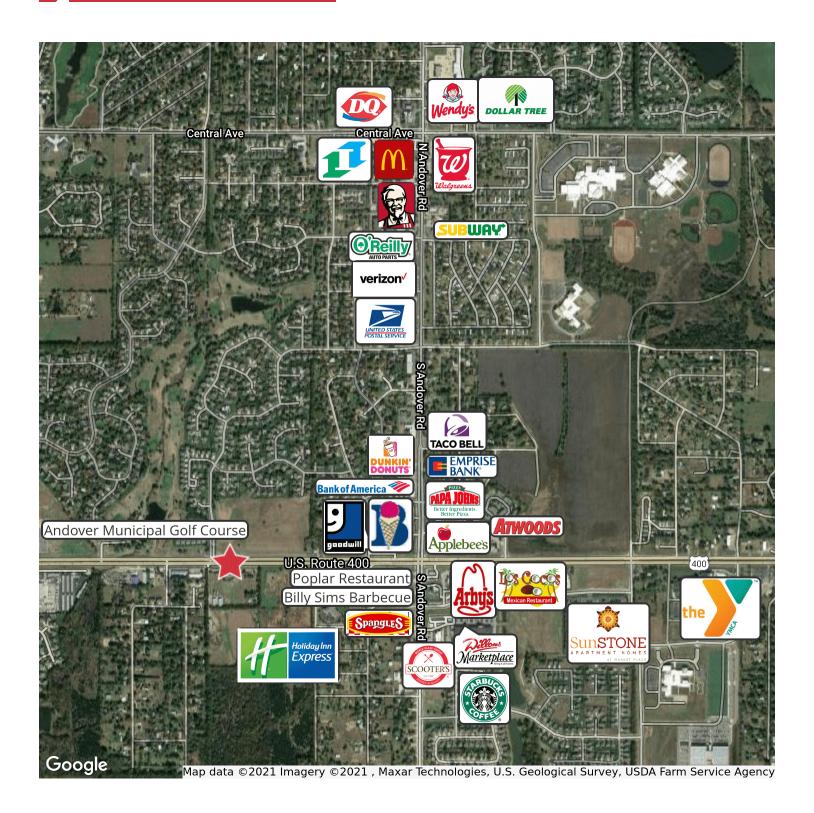

### **Location Description**

Located near the intersection of Kellogg & Andover Road. This office space offers close proximity to business services and close access to KS-96 Highway and Interstate-35.

| OFFERING SUMMARY |          |  |
|------------------|----------|--|
| Available SF     |          |  |
| Lease Rate       | N/A      |  |
| Building Size    | 1,600 SF |  |