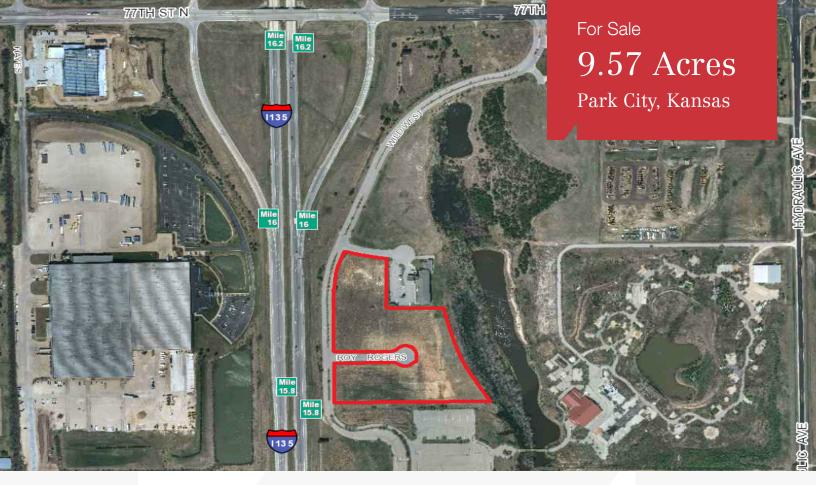

# Development Land with I-135 Frontage

Park City, Kansas 67147

## **Property Highlights**

- 9.57 Acres
- Paved Road Access
- Utilities Available to Site
- 31,100 Vehicles Per Day Traffic Count
- Flexible Zoning Options
- 2018 Specials \$40,932.81, approximately \$.10 SF/yr

### **Property Description**

Located on the Southeast side of E. 77th Street N. and Interstate 135 in Park Citv.

Located near retail and business services.

Area users include; Foley Equipment, Massco Maintenance Supply, North American Aviation, Ditch Witch, The Hartman Arena & The Kansas Coliseum.

Ideal for Industrial, Service Stations, or Retail Development.