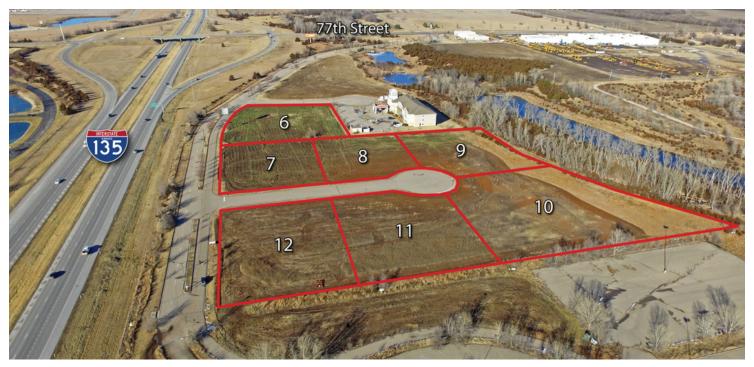

### **Property Description**

Located on the Southeast side of E. 77th Street N. and Interstate 135 in Park Citv.

Located near retail and business services.

Area users include; Foley Equipment, Massco Maintenance Supply, North American Aviation, Ditch Witch, The Hartman Arena & The Kansas Coliseum.