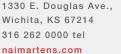

# Available Lots

Park City, KS

# OF LOTS | 7

**TOTAL LOT SIZE** | 9.57 Acres

 $\pmb{BULK\ PRICE}\ |\ Contact\ Broker$ 

UTILITIES | Available to Site

| STATUS    | LOT #  | ACRES      | SQUARE FT | PRICE       | TOTAL     |
|-----------|--------|------------|-----------|-------------|-----------|
| Available | Lot 6  | 1.73 Acres | 75,306 SF | \$5.00 / SF | \$376,533 |
| Available | Lot 7  | 1.07 Acres | 46,755 SF | \$5.00 / SF | \$233,778 |
| Available | Lot 8  | 1.02 Acres | 44,377 SF | \$3.10 / SF | \$137,569 |
| Available | Lot 9  | 1.56 Acres | 68,119 SF | \$2.00 / SF | \$136,238 |
| Available | Lot 10 | 2.08 Acres | 90,821 SF | \$2.00 / SF | \$181,643 |
| Available | Lot 11 | 1.03 Acres | 44,769 SF | \$3.10 / SF | \$138,785 |
| Available | Lot 12 | 1.08 Acres | 46,918 SF | \$5.00 / SF | \$234,595 |