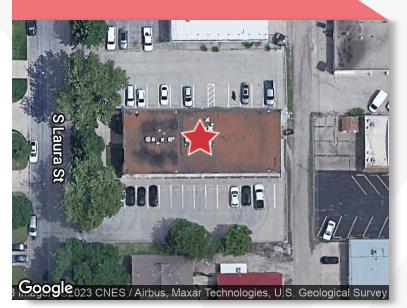

# 230 S Laura

Wichita, Kansas 67211

## **Property Highlights**

- · Centrally located office space available for Lease
- Space available: 1,215 SF
- Door-side parking available
- Located in the popular Hyde Park area
- Within walking distance to many restaurants and stores
- Access to Kellogg/US 54 nearby via Washington Ave
- Lease rate: \$1,250/month, full service