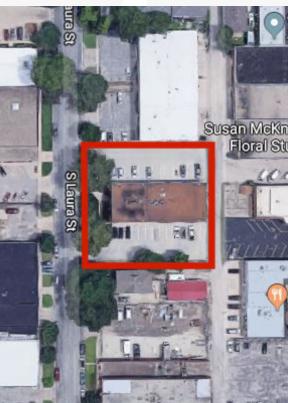

# 230 S Laura

Wichita, Kansas 67211

## **Property Highlights**

- · Centrally located office space available for Lease
- Space available: 1,215 SF
- Door-side parking available
- Located in the popular Hyde Park area
- Within walking distance to many restaurants and stores
- Access to Kellogg/US 54 nearby via Washington Ave
- Lease rate: \$1,250/month, full service

### Available Spaces

| Spaces    | Lease Rate        | Size (SF) |  |
|-----------|-------------------|-----------|--|
| Suite 101 | \$1,250 per month | 1,215     |  |



#### For more information Ryan Hubbard O: 316 613 2448 rhubbard@naimartens.com



1330 E. Douglas Ave., Wichita, KS 67214 316 262 0000 tel naimartens.com

### For Lease Office Space Downtown Wichita, KS



#### **OLD TOWN**

Old Town is a thriving, brick-paved district which houses a variety of business offices, retail and restaurants in the heart of Wichita. The restaurants, from classics like the Beacon to chain restaurants like Old Chicago, receive traffic day and night from downtown businesses.

Non-retail business is expanding in Old Town as Cargill proceeds with the construction of their new Wichita headquarters on Douglas and the operations outsourcing company Faneuil announced plans to open a call center in the revamped Union Station next door. Wichita State University recently c