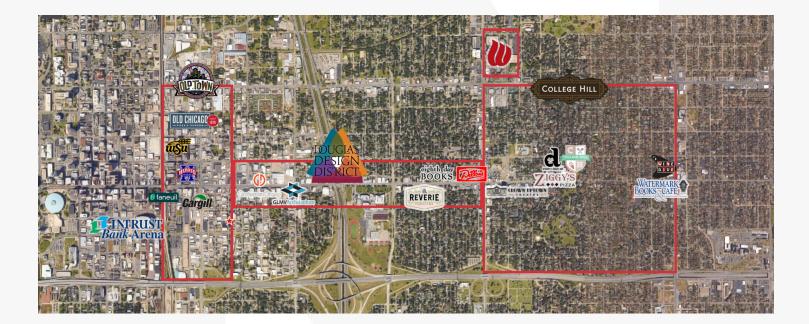

#### **OLD TOWN**

Old Town is a thriving, brick-paved district which houses a variety of business offices, retail and restaurants in the heart of Wichita. The restaurants, from classics like the Beacon to chain restaurants like Old Chicago, receive traffic day and night from downtown businesses.

Non-retail business is expanding in Old Town as Cargill proceeds with the construction of their new Wichita headquarters on Douglas and the operations outsourcing company Faneuil announced plans to open a call center in the revamped Union Station next door. Wichita State University recently completed their downtown campus to house their entire Physical Therapy department in Old Town.

#### **DOUGLAS DESIGN DISTRICT**

The Douglas Design District is comprised of more than 300 locally owned businesses, a large number of which offer creative or artistic services. Restaurants include local favorites like The Donut Whole and Reverie Coffee Roasters.

The retail features a large number of antique and home design shops. Local favorites such as Eighth Day Books and The Spice Merchant add charm and character to the region.

A number of of graphic design and advertising firms hold offices in this district as well, such as Greteman Group. Other notable businesses in the area include BCS and GLMV Architecture.

Overall, this ecclectic district has numerous businesses to satisfy loyal customers and attract new ones.

1330 E. Douglas Ave., Wichita, KS 67214 316 262 0000 tel naimartens.com • in

1330 E. Douglas Ave.,
Image: Constraint of the second second