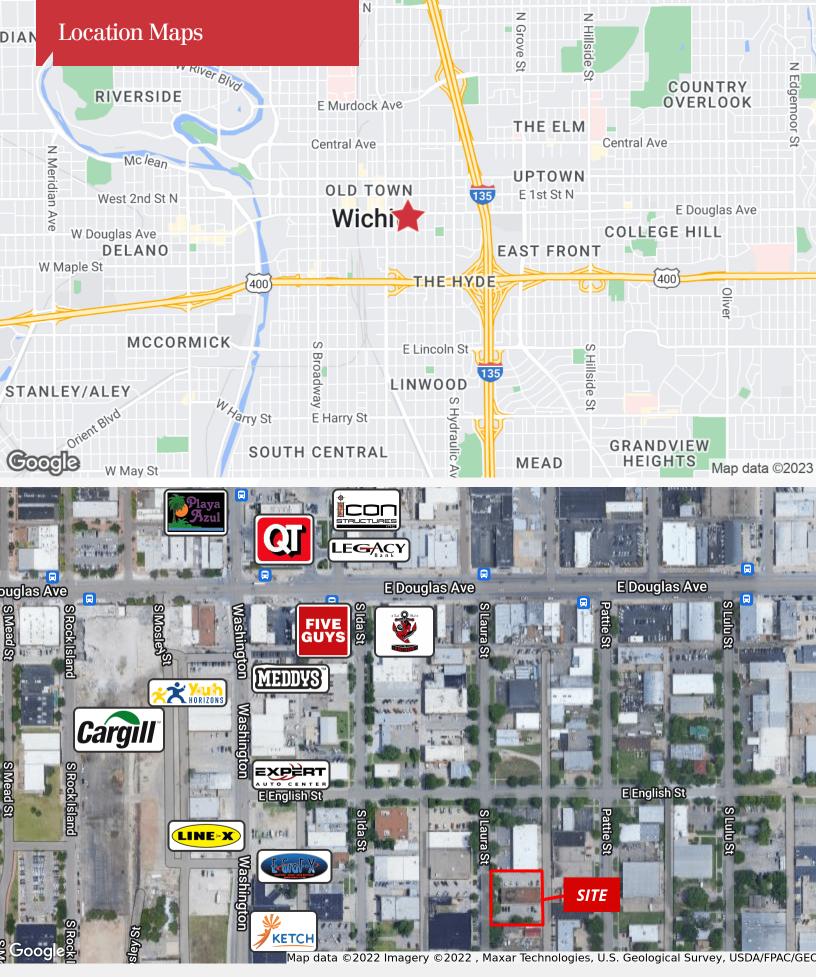

DESIGN DISTRICT**

The Douglas Design District is comprised of more than 300 locally owned businesses, a large number of which offer creative or artistic services. Restaurants include local favorites like The Donut Whole and Reverie Coffee Roasters.

The retail features a large number of antique and home design shops. Local favorites such as Eighth Day Books and The Spice Merchant add charm and character to the region.

A number of of graphic design and advertising firms hold offices in this district as well, such as Greteman Group. Other notable businesses in the area include BCS and GLMV Architecture.

Overall, this ecclectic district has numerous businesses to satisfy loyal customers and attract new ones.



1330 E. Douglas Ave., Wichita, KS 67214 316 262 0000 tel naimartens.com • in





1330 E. Douglas Ave.,
Image: Constraint of the second second







For more information Ryan Hubbard O: 316 613 2448 | rhubbard@naimartens.com



1330 E. Douglas Ave.,Wichita, KS 67214316 262 0000 telnaimartens.com