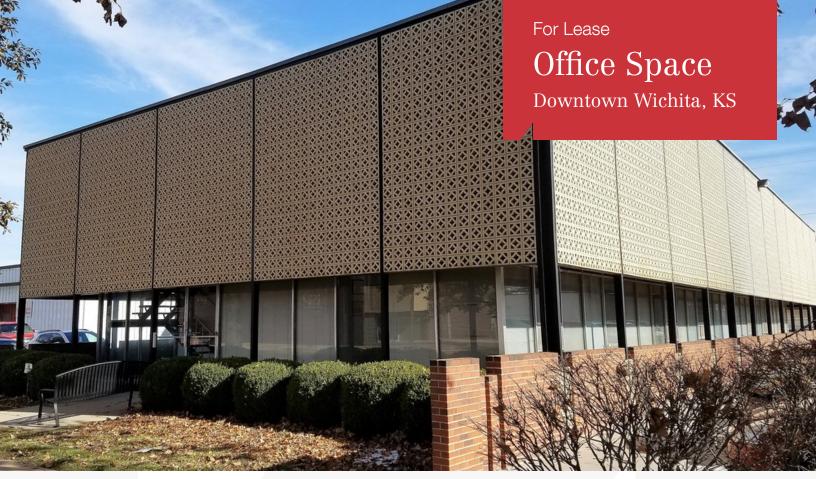

# 230 S Laura

Wichita, Kansas 67211

### For Lease Office Space Downtown Wichita, KS

## **Property Highlights**

- · Centrally located office space available for Lease
- Space available: 1,215 SF
- Door-side parking available
- Located in the popular Hyde Park area
- Within walking distance to many restaurants and stores
- Access to Kellogg/US 54 nearby via Washington Ave
- Lease rate: \$1,250/month, full service